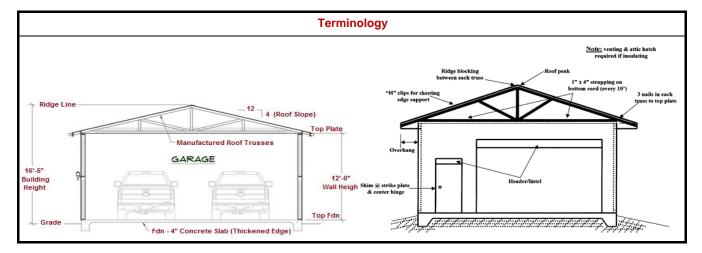

| 2) Complete ALL                    | information belo           | ow regarding t            | he proposed build                                                                                             | ing:                                                |                                              |                         |  |
|------------------------------------|----------------------------|---------------------------|---------------------------------------------------------------------------------------------------------------|-----------------------------------------------------|----------------------------------------------|-------------------------|--|
| Building Dimens                    |                            | or metres)                | Wall Height: (Tall wall Eng design if exceeds NBC Table 9.23.10.1)<br>Foundation to Top Plate (note ft or m): |                                                     |                                              |                         |  |
|                                    | de to ridge/roof peak      | ():                       | Wall Stud Size                                                                                                |                                                     |                                              |                         |  |
| $\Box$ Size (in ft <sup>2</sup> ): |                            |                           |                                                                                                               | □ 2" x 4"                                           | □ @ 16" o.c.                                 |                         |  |
| · · · · ·                          |                            |                           |                                                                                                               | □ 2" x 6"                                           | □ @ 24" o.c.                                 |                         |  |
|                                    | f Trusses by: (nar         | ne of truss compan        | ıy)                                                                                                           |                                                     |                                              |                         |  |
| Name of true                       | ss company:                |                           |                                                                                                               |                                                     |                                              |                         |  |
| Rafters (sup                       | ply design if not usin     | ng roof trusses)          | Wall Sheathing Thickness & Cladding Type:                                                                     |                                                     |                                              |                         |  |
| - /-                               |                            |                           |                                                                                                               | □ 3/8"                                              | □ 7/16"<br>□ Stucco                          | □                       |  |
|                                    | r Rafter Spacing:          |                           |                                                                                                               | Vinyl Siding                                        | □ Stucco                                     |                         |  |
| □ 16" o.c.                         | □ 24" o.c.                 | □ Other:                  |                                                                                                               |                                                     | · • • •                                      |                         |  |
|                                    |                            |                           |                                                                                                               | Wall Anchor Size & Spacing:                         |                                              |                         |  |
|                                    | Pitch): (e.g. 4/12)        |                           |                                                                                                               | □ 1/2" bolts                                        | □ @ 8 O.C. (ma                               | aximum allowed)         |  |
| □ Pitch:                           |                            | -                         |                                                                                                               |                                                     | □                                            | (if differs from above) |  |
| Roof Sheathi                       | ng Type & Thickn           | ness:                     | Overhead Doors: (Note size for each) (W" x H")                                                                |                                                     |                                              |                         |  |
|                                    |                            |                           |                                                                                                               |                                                     | 2                                            |                         |  |
| □ 3/8"                             |                            |                           |                                                                                                               | ·                                                   |                                              |                         |  |
| 2 0,0                              | <b>=</b> 1,10              |                           |                                                                                                               | Header Size:                                        | No. of Plies:                                | (for Overhead Door(s))  |  |
| Roofing Mate                       | rial / Shingles:           |                           | □ 2" x 10"                                                                                                    | 🗆 2 plv                                             | LVL (eng-stamp)                              |                         |  |
|                                    | □ Metal                    | □ Other:                  |                                                                                                               | □ 2" x 12"                                          | □ 3 ply                                      |                         |  |
| Roof Overhar                       | na Width:                  |                           |                                                                                                               | Windows: (Note size                                 | for each) (W" x H")                          | )                       |  |
|                                    | □ 24"                      | □ Other:                  |                                                                                                               | 1                                                   |                                              |                         |  |
|                                    | <b>_ _</b> ·               |                           | -                                                                                                             |                                                     | eader size and # of                          | f plies:                |  |
| Foundation:                        |                            |                           |                                                                                                               |                                                     |                                              | ·                       |  |
| Piles & Grace                      | de Beam (Engineer-sta      | mped foundation desi      | gns are required)                                                                                             | Will the building be insulated? (If yes, note type) |                                              |                         |  |
| Concrete Sla                       | ab Floor (Dimension        | is):                      | (W x L)                                                                                                       | □ No                                                | □ Yes                                        | Spray Foam              |  |
| Concrete Sla                       | ab Thickness (Edge         | ):                        | (inches)                                                                                                      | Batt                                                | <ul><li>☐ Yes</li><li>☐ Foam Board</li></ul> |                         |  |
|                                    | ab Thickness (Interio      |                           | (inches)                                                                                                      |                                                     |                                              |                         |  |
| (NOTE: Thickened edge              | concrete slab is required  | l if floor area is ≥ 55 n | Heating Source? (If yes, note type)                                                                           |                                                     |                                              |                         |  |
| Engineer-stamped found             | dation designs are require | ed for bldgs > 1,200 ft   | Gas Furna                                                                                                     | ace 🛛 In-Floor H                                    | leat 🗆                                       |                         |  |
| Other Found                        | lation Type:               |                           |                                                                                                               |                                                     |                                              |                         |  |
|                                    | equires a geotechnical rep | oort, consult your Build  | Will there be sleeping rooms in the building?                                                                 |                                                     |                                              |                         |  |
| requirements)                      |                            |                           | 🗆 No                                                                                                          | □ Yes (# of occu                                    | upants):                                     |                         |  |
| Number of Store                    |                            |                           |                                                                                                               |                                                     |                                              |                         |  |
| One                                | □ Loft                     | 🗆 Two                     |                                                                                                               | Will there be a bat                                 |                                              |                         |  |
| Access to                          |                            | □ Staircase               |                                                                                                               | □ No                                                | LI Yes (2 piece)                             | □ Yes (3 piece)         |  |
| 2nd level:                         |                            |                           |                                                                                                               |                                                     |                                              |                         |  |