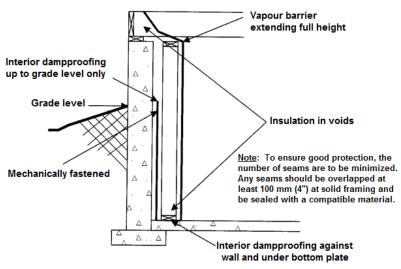

## Foundation Wall Vapour Barrier & Interior Dampproofing

| Year the Building was Constructed:                     |                                                        |                                                            | Total Area Being Developed:                                                               |                                 | ft²             |  |
|--------------------------------------------------------|--------------------------------------------------------|------------------------------------------------------------|-------------------------------------------------------------------------------------------|---------------------------------|-----------------|--|
| Foundation Perimeter Walls are Currently:              |                                                        |                                                            | Stairs Protected By:                                                                      |                                 |                 |  |
| ☐ Exposed                                              | ☐ Framed                                               | ☐ Insulated                                                | □ Wall                                                                                    | ☐ Guards-36" H                  |                 |  |
| ☐ Vapour Barrier                                       | ☐ Sheathed                                             |                                                            |                                                                                           |                                 |                 |  |
|                                                        |                                                        |                                                            | Proposed Ceiling Type:                                                                    |                                 |                 |  |
| Protection from Da                                     | mpness:                                                |                                                            | ☐ Suspended                                                                               | ☐ Gyproc                        |                 |  |
| ☐ PT Bottom Plate                                      | ☐ Poly/Sill Gasket                                     |                                                            |                                                                                           |                                 |                 |  |
|                                                        |                                                        |                                                            | Proposed Ceiling Height: (NBC minimum noted)                                              |                                 |                 |  |
| Bedroom/Sleeping Room Window Types:                    |                                                        |                                                            | □ 2.1m (6'-11")                                                                           |                                 |                 |  |
| ☐ Casement                                             | ☐ Awning-Inswing                                       | ☐ Awning-Outswing                                          |                                                                                           |                                 | _               |  |
| ☐ Slider                                               |                                                        |                                                            | Fireplace:                                                                                |                                 |                 |  |
|                                                        |                                                        | _                                                          | □ None                                                                                    | □ Natural Gas                   | ☐ Electric      |  |
| Bedroom Window Sizes: (Note below as W" x H")          |                                                        |                                                            | □ Wood Burning (stove or insert)                                                          |                                 |                 |  |
| 1                                                      | _ 2                                                    | _ 3                                                        | (Submit manufacturer's                                                                    | installation specifications wit | th application) |  |
| Bedroom Window Unobstructed Opening:                   |                                                        |                                                            | Smoke Alarm Installed In:                                                                 |                                 |                 |  |
| 1                                                      | 2                                                      | 3                                                          | ☐ Bedroom(s)                                                                              | ☐ Hallway                       | ☐ Common Area   |  |
| less than 380mm (15"), an<br>the window well when wind | d must have 760mm (30")<br>dow is in the open position | ft²) in area, with no dimension minimum clearance space in | Carbon Monoxide (CO) Alarms Installed:  ☐ In Bedroom(s) ☐ Within 16' of each bedroom door |                                 |                 |  |
| Window Well Dimensions L W D                           |                                                        |                                                            | Proposed Bathroo                                                                          | nm·                             |                 |  |
| □ Inches                                               |                                                        |                                                            | □ None                                                                                    |                                 | ☐ 3 or 4 piece  |  |
| Door Sizes (W" X H") and Quantity (note below)         |                                                        |                                                            | Bathroom Fan Exhausts To:                                                                 |                                 |                 |  |
| ☐ 24" x 78" (min-bathroom)                             | ☐ 30" x 78" (min-bedroom)                              | ☐ 32" x 78" (min-furnace room)                             | □ Outdoors                                                                                | oors                            |                 |  |
| #                                                      | #                                                      | #                                                          | Secondary Suite Proposed?                                                                 |                                 |                 |  |
| -                                                      |                                                        |                                                            | □ No                                                                                      | □ Yes                           |                 |  |
|                                                        |                                                        |                                                            | (If Yes, please provide a floor plan prepared by an experienced designer.)                |                                 |                 |  |
|                                                        |                                                        |                                                            |                                                                                           |                                 |                 |  |