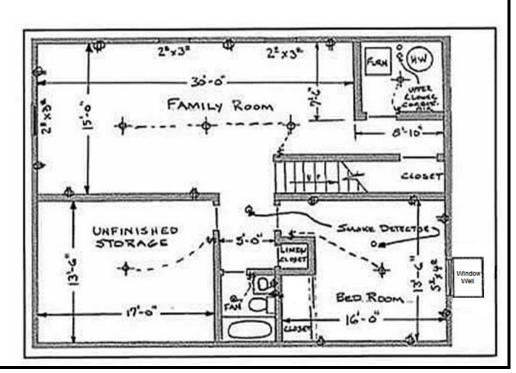

| (1) Provide a floor plan SKETCH on a separate sheet and note the following:                                                                             |  |  |  |  |  |  |
|---------------------------------------------------------------------------------------------------------------------------------------------------------|--|--|--|--|--|--|
| ☐ Draw the <b>perimeter walls</b> of the basement and note the <b>total area to be developed</b> (ft² or m²).                                           |  |  |  |  |  |  |
| ☐ Draw the <b>room layout</b> (existing and proposed rooms) and show the <b>location of the stairs</b> (note width.)                                    |  |  |  |  |  |  |
| ☐ Note the <b>dimensions of all rooms</b> (indicate ft or m).                                                                                           |  |  |  |  |  |  |
| ☐ Label the <b>intended use of each room</b> (e.g. Rec Room, Bathroom, Bedroom, Utility, Office, Storage, etc.)                                         |  |  |  |  |  |  |
| ☐ Show all walls, partitions, closets, doorways and windows.                                                                                            |  |  |  |  |  |  |
| ☐ Draw the <b>door swing direction</b> on all doorways and note the <b>door width</b> .                                                                 |  |  |  |  |  |  |
| ☐ Note the <b>window sizes</b> for each basement window and note the <b>window opening type</b> in each bedroom.                                        |  |  |  |  |  |  |
| ☐ Note the <b>window wells</b> if the window is used for egress                                                                                         |  |  |  |  |  |  |
| ☐ If applicable, show the <b>proposed fireplace location and type</b> (i.e. natural gas, wood burning, electric, etc.                                   |  |  |  |  |  |  |
| Using symbols, note the locations of smoke alarms (⊙) and CO alarms (Θ) (combine symbols for combination units.)                                        |  |  |  |  |  |  |
| ☐ For <b>bathrooms</b> , show the locations of <b>fixtures</b> (sink, toilet, tub) and <b>exhaust fan/HRV</b> .                                         |  |  |  |  |  |  |
| ☐ For <b>kitchenettes</b> , note the location of <b>cabinets</b> , <b>counters</b> , <b>sinks</b> , <b>and appliances</b> , <b>including cooktops</b> . |  |  |  |  |  |  |

**Sample Floor Plan:** 