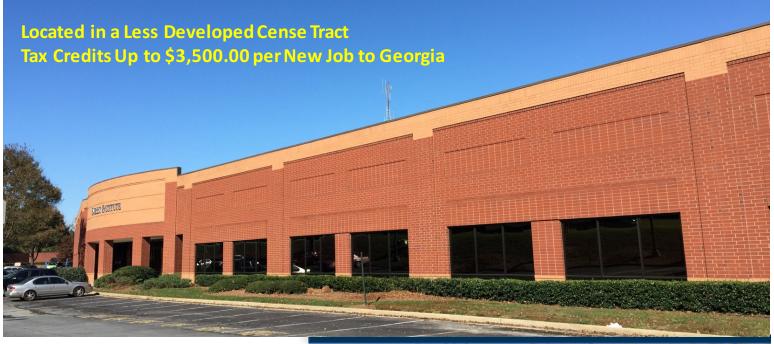

## **Gwinnett Park**

1750 Beaver Ruin Road Norcross, Georgia 30093 **SUITE 800** 

## **Property Highlights:**

Available Space: 13,625 Square Feet

Office Area: 11,946 sq. ft. Office

Warehouse Area: 1,679 sq. ft. Warehouse

Stacking Height: 14'

Parking Ratio: 5.3/1,000 Square Feet

Loading Doors: 1 Dock Door, 1 Drive-in