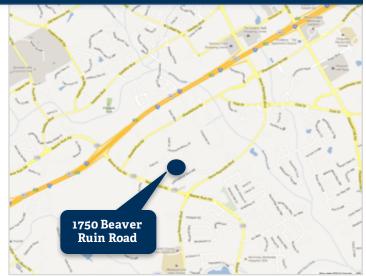

## **Gwinnett Park**

1750 Beaver Ruin Road Norcross, Georgia 30093 **SUITE 800** 

## **Gwinnett Park**

1750 Beaver Ruin Road Norcross, Georgia 30093

**SUITE 800** 

Total Available Space:

Office Area:

Warehouse Area:

13,625 Square Feet

11,946 Sq. Ft. Office