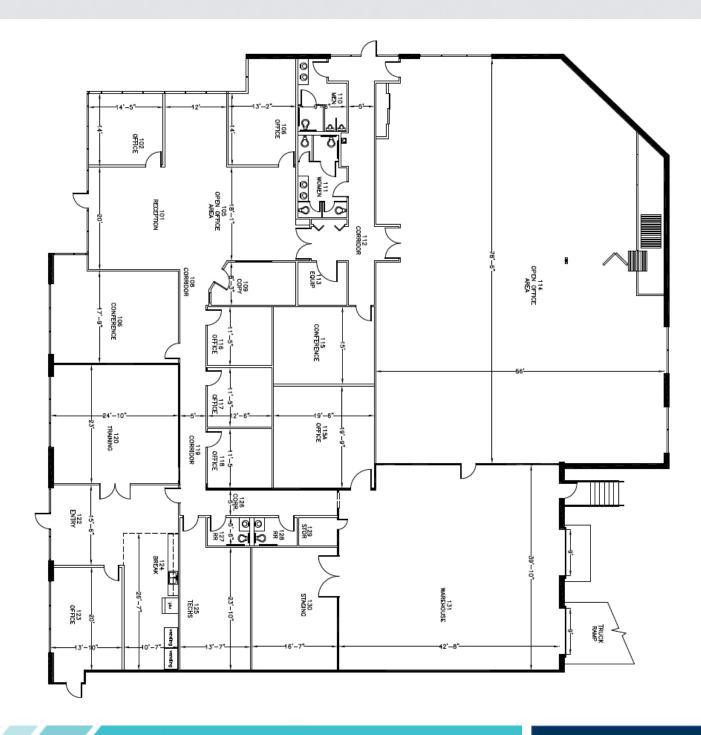

## **Property Highlights:**

Available Space: 13,625 Square Feet

Office Area: 11,946 sq. ft. Office

Warehouse Area: 1,679 sq. ft. Warehouse

Stacking Height: 14'

Parking Ratio: 5.3/1,000 Square Feet

Loading Doors: 1 Dock Door, 1 Drive-in

## **Gwinnett Park**

1750 Beaver Ruin Road Norcross, Georgia 30093

**SUITE 800** 

Total Available Space:

Office Area:

Warehouse Area:

13,625 Square Feet

11,946 Sq. Ft. Office

1,679 Sq. Ft. Warehouse

FOR MORE INFORMATION, CONTACT:

David Nash // Nash Commercial Incorporated

3131 Piedmont Road, Suite 200 Atlanta, Georgia 30305

404-949-9866

PROPERTY OWNED BY:

be accurate but is not warranted as to accuracy and may change or be updated without notice.