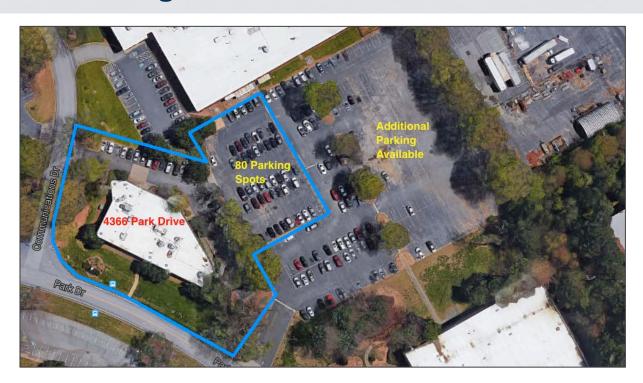

### **Property Highlights:**

Available Space: 9,491 Square Feet

Office Area: 9,491 Square Feet Office

Fiber Service: Existing - AT&T

Gwinnett Transit: Route 30 Stop On-Site

Parking Ratio: 8.43/1,000 Square Feet

More Spots Available