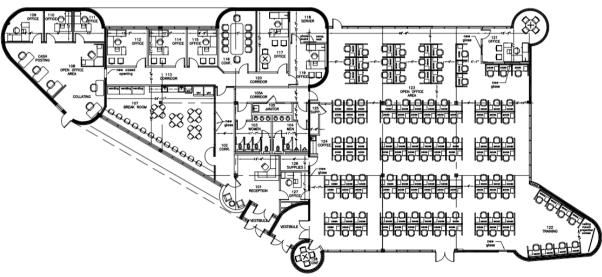

### **Property Highlights:**

Available Space: 9,491 Square Feet

Office Area: 9,491 Square Feet Office

Fiber Service: Existing - AT&T

Gwinnett Transit: Route 30 Stop On-Site

Parking Ratio: 8.43/1,000 Square Feet