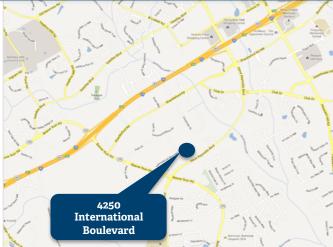

## **Gwinnett Park**

4250 International Boulevard Norcross, Georgia 30093

## **SUITE C**



## **Property Highlights:**

Total Available Space: 15,489 Square Feet

Office Space: 15,489 Square Feet

Parking Ratio: 3.0/1,000 Square Feet



FOR MORE INFORMATION, CONTACT:

David Nash // Nash Commercial Incorporated

3131 Piedmont Road, Suite 200 Atlanta, Georgia 30305 404-949-9866







The information contained herein is believed to be accurate but is not warranted as to accuracy and may change or be updated without notice.

## **Gwinnett Park**

4405 International Boulevard Norcross, Georgia 30093

**SUITE C** 

Total Available Space:

Office Space:

15,489 Square Feet

15,489 Square Feet



FOR MORE INFORMATION, CONTACT:

David Nash // Nash Commercial Incorporated

3131 Piedmont Road, Suite 200 Atlanta, Georgia 30305 404-949-9866







The information contained herein is believed to be accurate but is not warranted as to accuracy and may change or be updated without notice.