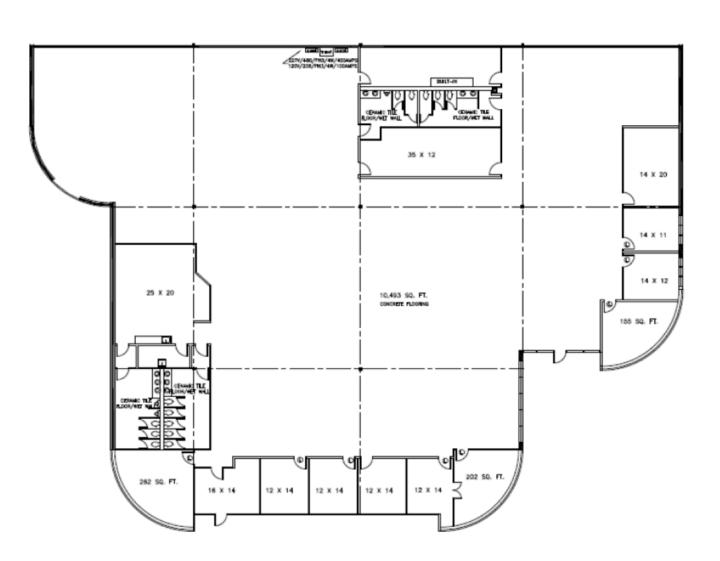

## **SUITE C**

## **Property Highlights:**

Total Available Space: 15,489 Square Feet

Office Space: 15,489 Square Feet

Parking Ratio: 3.0/1,000 Square Feet

FOR MORE INFORMATION, CONTACT:

David Nash // Nash Commercial Incorporated