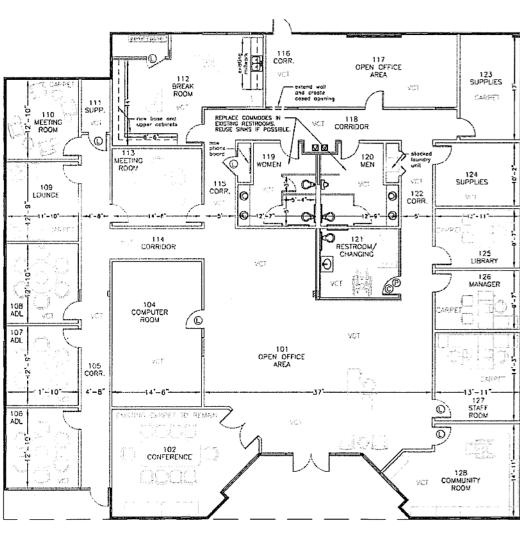

# **Gwinnett Park**

4405 International Boulevard Norcross, Georgia 30093

## **BUILDING B**

**SUITE 102** 



## **Property Highlights:**

Total Available Space: 6,490 Square Feet

Parking Ratio: 6.5/1,000 Square Feet



FOR MORE INFORMATION, CONTACT:

David Nash // Nash Commercial Incorporated

3131 Piedmont Road, Suite 200 Atlanta, Georgia 30305 404-949-9866 MNASH COMMERCIAL PROPERTY OWNED BY:



The information contained herein is believed to be accurate but is not warranted as to accuracy and may change or be updated without notice.

## **Gwinnett Park**

4405 International Boulevard Norcross, Georgia 30093

#### **BUILDING B**

**SUITE 102** 

## Total Available Space: 6,490 Square Feet

## **Building Foot Print**



**Floor Plan** 



#### FOR MORE INFORMATION, CONTACT:

David Nash // Nash Commercial Incorporated

3131 Piedmont Road, Suite 200 Atlanta, Georgia 30305 404-949-9866 MASH COMMERCIAL PROPERTY OWNED BY:



The information contained herein is believed to be accurate but is not warranted as to accuracy and may change or be updated without notice.