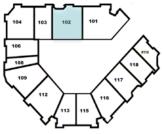

# **Gwinnett Park**

4405 International Boulevard Norcross, Georgia 30093

## **BUILDING B**

**SUITE 102** 



## **Property Highlights:**

Total Available Space: 6,490 Square Feet

Parking Ratio: 6.5/1,000 Square Feet



FOR MORE INFORMATION, CONTACT:

David Nash // Nash Commercial Incorporated

3131 Piedmont Road, Suite 200 Atlanta, Georgia 30305 404-949-9866 MNASH COMMERCIAL PROPERTY OWNED BY:



The information contained herein is believed to be accurate but is not warranted as to accuracy and may change or be updated without notice.

## **Gwinnett Park**

4405 International Boulevard Norcross, Georgia 30093

#### **BUILDING B**

**SUITE 102** 

## Total Available Space: 6,490 Square Feet

## **Building Foot Print**



**Floor Plan** 



#### FOR MORE INFORMATION, CONTACT:

David Nash // Nash Commercial Incorporated

3131 Piedmont Road, Suite 200 Atlanta, Georgia 30305 404-949-9866 MASH COMMERCIAL PROPERTY OWNED BY:



The information contained herein is believed to be accurate but is not warranted as to accuracy and may change or be updated without notice.