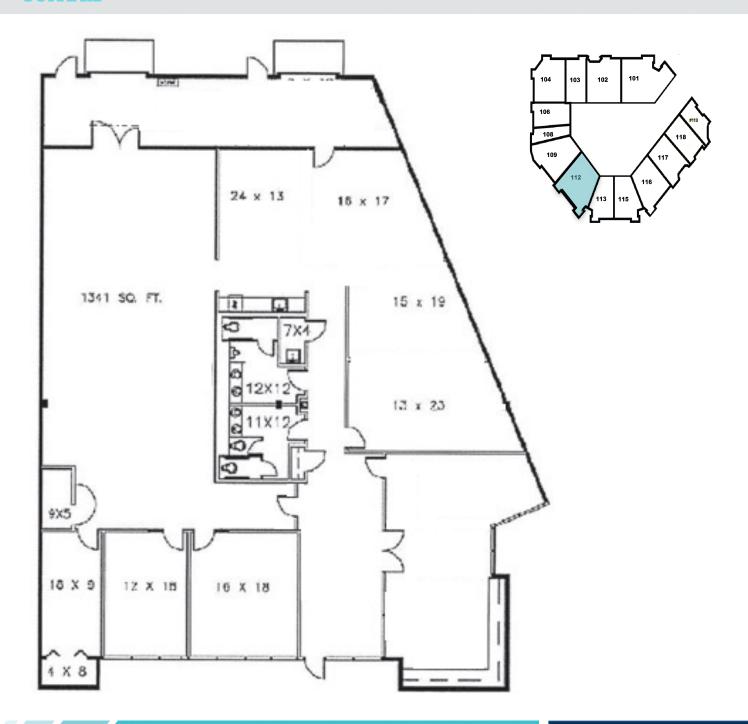

## **BUILDING B**

SUITE 112

### **Property Highlights:**

Total Available Space: 5,709 Square Feet

Office Space: 5,209 Square Feet

Warehouse Space: 500 Square Feet

Warehouse Ceiling: 14' Stacking Height

Loading Doors: 2 Drive-in Door

Parking Ratio: 6.5/1,000 Square Feet