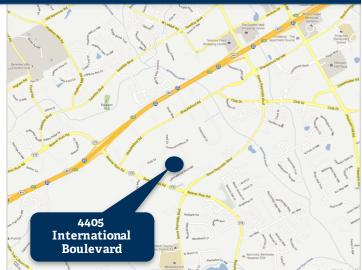

# **Gwinnett Park**

4405 International Boulevard Norcross, Georgia 30093

## **BUILDING B**

SUITE 112



### **Property Highlights:**

Total Available Space: 5,709 Square Feet

Office Space: 5,209 Square Feet

Warehouse Space: 500 Square Feet

Warehouse Ceiling: 14' Stacking Height

Loading Doors: 2 Drive-in Door

Parking Ratio: 6.5/1,000 Square Feet



#### FOR MORE INFORMATION, CONTACT:

David Nash // Nash Commercial Incorporated

3131 Piedmont Road, Suite 200 Atlanta, Georgia 30305

404-949-9866







The information contained herein is believed to be accurate but is not warranted as to accuracy and may change or be updated without notice.

## **Gwinnett Park**

4405 International Boulevard Norcross, Georgia 30093

#### **BUILDING B**

SUITE 112

Total Available Space: 5,709 Square Feet

Office Space: 5,209 Square Feet

Warehouse Space: 500 Square Feet



FOR MORE INFORMATION, CONTACT:

David Nash // Nash Commercial Incorporated

3131 Piedmont Road, Suite 200 Atlanta, Georgia 30305

404-949-9866



PROPERTY OWNED BY:



The information contained herein is believed to be accurate but is not warranted as to accuracy and may change or