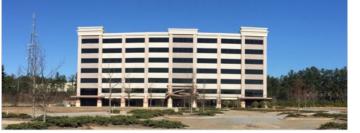

#### **Building Highlights:**

| Site Size:          | 15.99 Acres               |
|---------------------|---------------------------|
| Office Building:    | 7 Floors, 138,600 Sq. Ft. |
| Typical Floor Size: | +/-19,732 Sq. Ft.         |
| Parking Ratio:      | Up to 5.00/1,000 Sq. Ft.  |
| Site Work:          | Paved & Pad Ready         |
| Zoning:             | PUD, City of Duluth       |
| Fiber:              | +10 GB Available to Site  |
| Power:              | Redundancy Available      |
| Utilities:          | All Utilities In-Place    |