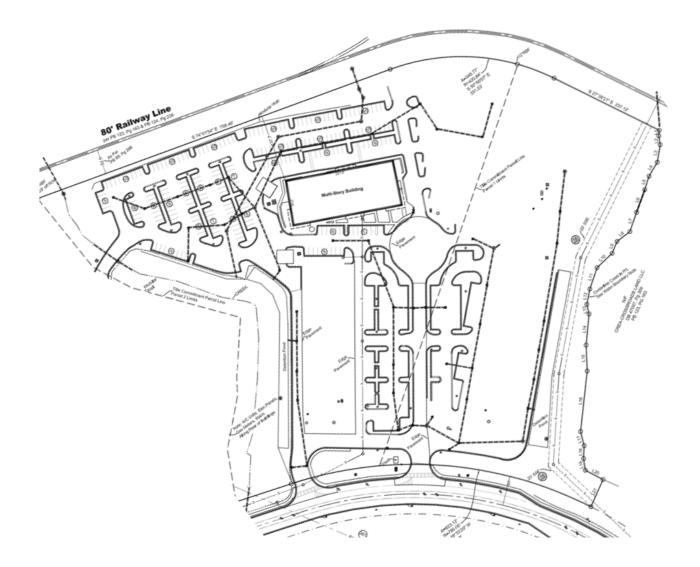

#### **Building Highlights:**

| Site Size:          | 15.99 Acres               |
|---------------------|---------------------------|
| Office Building:    | 7 Floors, 138,600 Sq. Ft. |
| Typical Floor Size: | +/-19,732 Sq. Ft.         |
| Parking Ratio:      | Up to 5.00/1,000 Sq. Ft.  |
| Site Work:          | Paved & Pad Ready         |
| Zoning:             | PUD, City of Duluth       |
| Fiber:              | +10 GB Available to Site  |
| Power:              | Redundancy Available      |
| Utilities:          | All Utilities In-Place    |