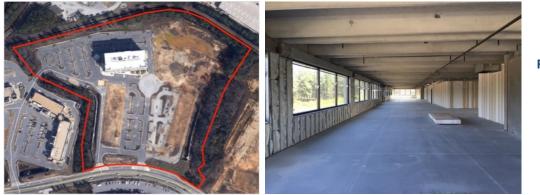

# **DULUTH PARK INTERNATIONAL**

2641 North Berkeley Lake Road Duluth, Georgia 30096

#### **Building Highlights:**

| Site Size:          | 15.99 Acres               |
|---------------------|---------------------------|
| Office Building:    | 7 Floors, 138,600 Sq. Ft. |
| Typical Floor Size: | +/-19,732 Sq. Ft.         |
| Parking Ratio:      | Up to 5.00/1,000 Sq. Ft.  |
| Site Work:          | Paved & Pad Ready         |
| Zoning:             | PUD, City of Duluth       |
| Fiber:              | +10 GB Available to Site  |
| Power:              | Redundancy Available      |
| Utilities:          | All Utilities In-Place    |