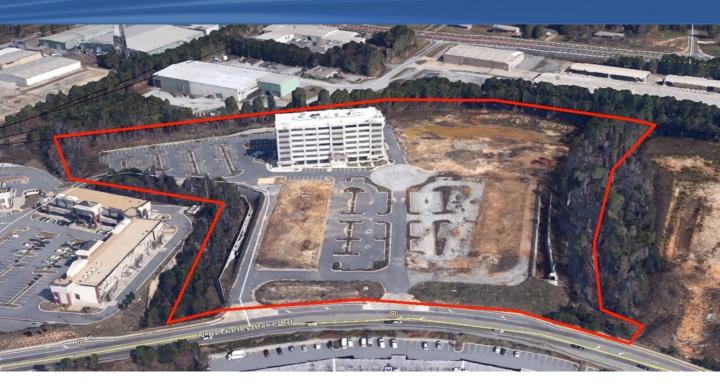

# **DULUTH PARK INTERNATIONAL**

2641 North Berkeley Lake Road Duluth, Georgia 30096

#### **Building Highlights:**

| Site Size:          | 15.99 Acres               |
|---------------------|---------------------------|
| Office Building:    | 7 Floors, 138,600 Sq. Ft. |
| Typical Floor Size: | +/-19,732 Sq. Ft.         |
| Parking Ratio:      | Up to 5.00/1,000 Sq. Ft.  |
| Site Work:          | Paved & Pad Ready         |
| Zoning:             | PUD, City of Duluth       |
| Fiber:              | +10 GB Available to Site  |
| Power:              | Redundancy Available      |
| Utilities:          | All Utilities In-Place    |