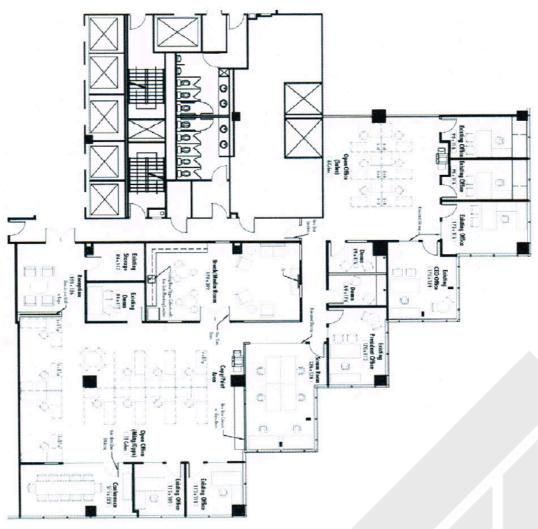

#### **Vacancy Highlights**

- 1,500 23,175 RSF Available
- Divisible to:
  - 1,500 Square Feet
  - 4,744 Square Feet
  - 6,244 Square Feet
  - 12,504 Square Feet
  - 23,175 Square Feet
- Full Floor Available
- Elevator Exposure
- Sublease Term Through
- Below Market Rental Rate
- Direct Lease w/ Landlord Possible