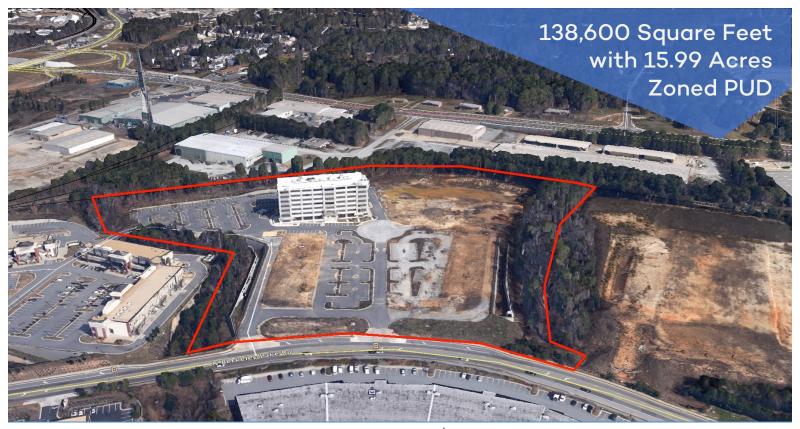

2641 North Berkeley Lake Road | Duluth, Georgia 30096 Duluth Park International - Northeast Atlanta

## **Property Features:**

- 15.99 Acre Mixed Use Development Site
- Existing 138,600 Sq. Ft. Office Building
- 7 Floors, +/-19,732 Sq. Ft. Floor Plates
- Development Infrastructure In-Place
- All Utilities Existing On-Site
- Three Pad Ready Sites
- · Partially Paved with Lighting
- +10 GB of Fiber Available to Site
- Power Redundancy Available
- · Zoned PUD in City of Duluth