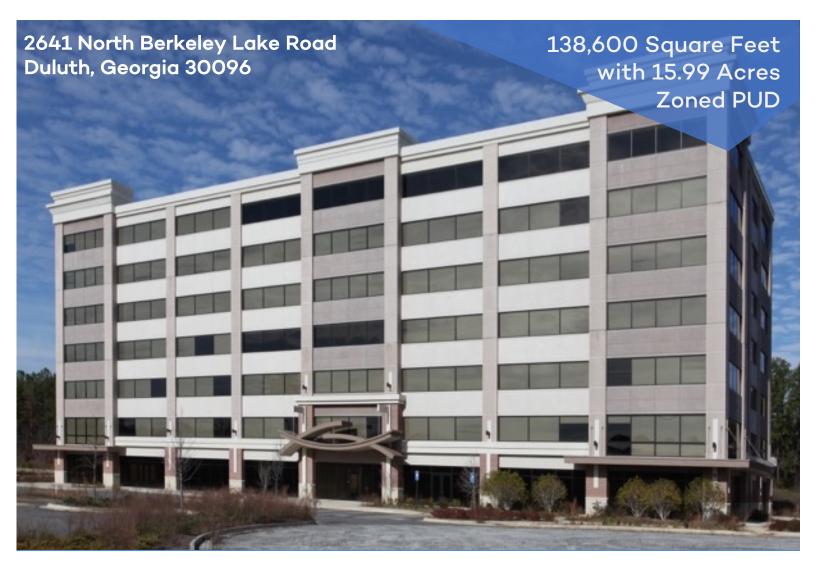

2641 North Berkeley Lake Road | Duluth, Georgia 30096 Duluth Park International - Northeast Atlanta

## **Property Features:**

- 15.99 Acre Mixed Use Development Site
- Existing 138,600 Sq. Ft. Office Building
- 7 Floors, +/-19,732 Sq. Ft. Floor Plates
- Development Infrastructure In-Place
- All Utilities Existing On-Site
- Three Pad Ready Sites
- · Partially Paved with Lighting
- +10 GB of Fiber Available to Site
- Power Redundancy Available
- · Zoned PUD in City of Duluth