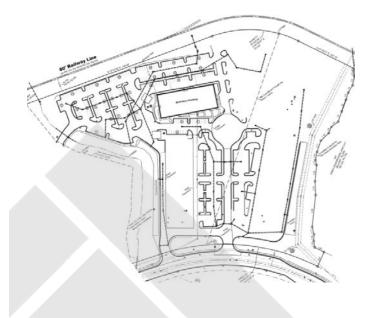

## **Property Features:**

- 15.99 Acre Mixed Use Development Site
- Existing 138,600 Sq. Ft. Office Building
- 7 Floors, +/-19,732 Sq. Ft. Floor Plates
- Development Infrastructure In-Place
- All Utilities Existing On-Site
- Three Pad Ready Sites
- · Partially Paved with Lighting
- +10 GB of Fiber Available to Site
- Power Redundancy Available
- · Zoned PUD in City of Duluth