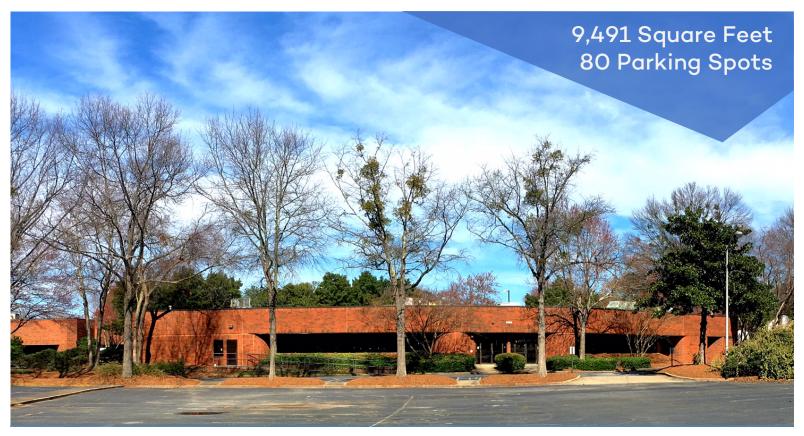

## 4366 Park Drive | Norcross, Georgia 30093 Gwinnett Park - Northeast Atlanta

## 4366 Park Drive | Norcross, Georgia 30093

**Gwinnett Park - Northeast Atlanta** 

9,491 Square Feet 80 Parking Spots

NASH © COMMERCIAL

## **Property Features:**

- 9,491 Square Foot Office Building
- Ideal Call Center Facility
- Single Tenant Building
- AT&T Fiber Services
- Route 30 GCT Bus Stop On-Site
- 8.43/1,000 Sq. Ft. Parking Ratio
- · Additional Parking Available
- Local Property Management
- Less Developed Census Tract 504.23
- Tax Credits Up to \$3,500.00 per Qualifying New Job to Georgia