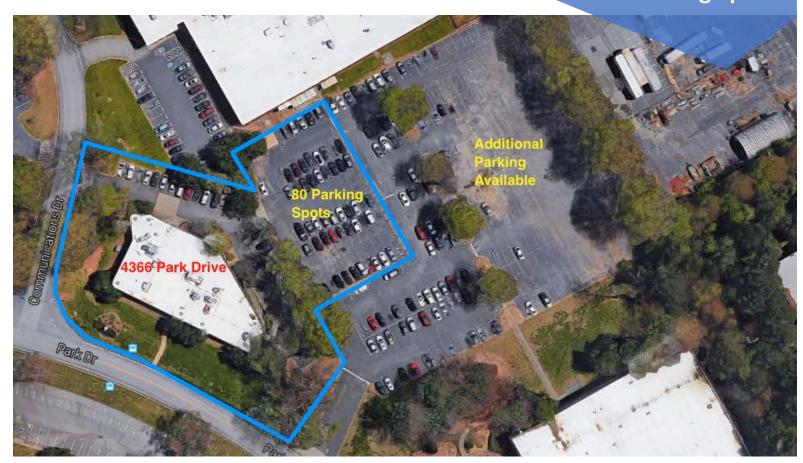

## **Property Features:**

- 9,491 Square Foot Office Building
- Ideal Call Center Facility
- Single Tenant Building
- AT&T Fiber Services
- Route 30 GCT Bus Stop On-Site
- 8.43/1,000 Sq. Ft. Parking Ratio
- · Additional Parking Available
- Local Property Management
- Less Developed Census Tract 504.23
- Tax Credits Up to \$3,500.00 per Qualifying New Job to Georgia

## 4366 Park Drive | Norcross, Georgia 30093

**Gwinnett Park - Northeast Atlanta** 

9,491 Square Feet 80 Parking Spots

NASH © COMMERCIAL