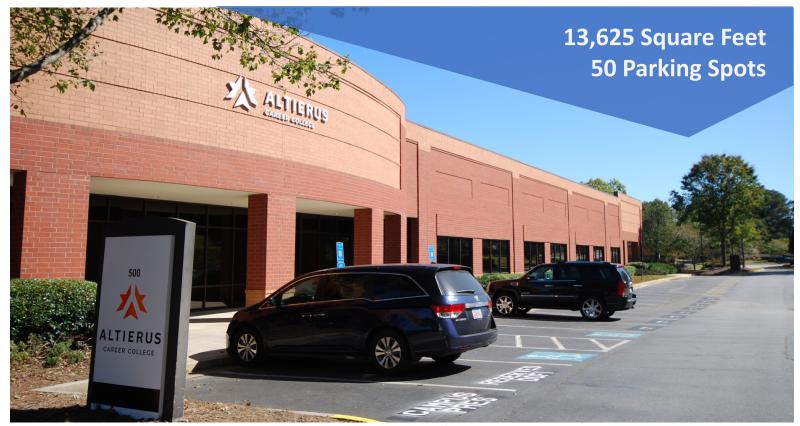

1750 Beaver Ruin Road, Suite 800 Norcross, Georgia 30093 13,625 Square Feet 50 Parking Spots

For More Information, Contact: Mr. David Nash dnash@nashcommercial.com 404-386-5846

Property Owned & Professionally Managed By: