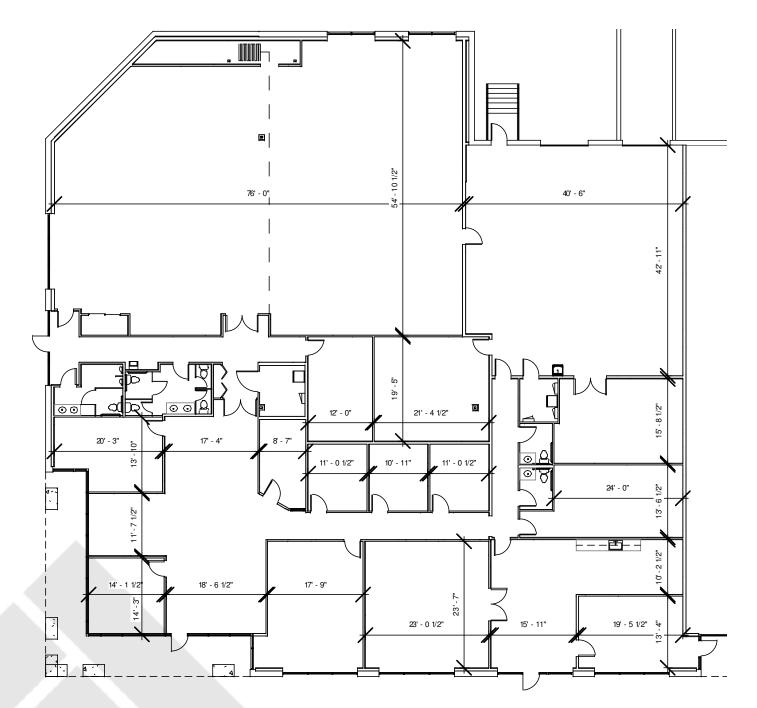

## **Property Features:**

- 13,625 Total Square Feet Available
- 11,946 Square Foot of Office
- 1,679 Square Foot of Warehouse
- 1 Dock High Loading Door
- 1 Ramped Drive-in Door
- 14' Minimum Clear Height
- 3.70/1,000 Sq. Ft. Parking Ratio
- Less Developed Census Tract 504.23
- Tax Credits Up to \$3,500.00 per