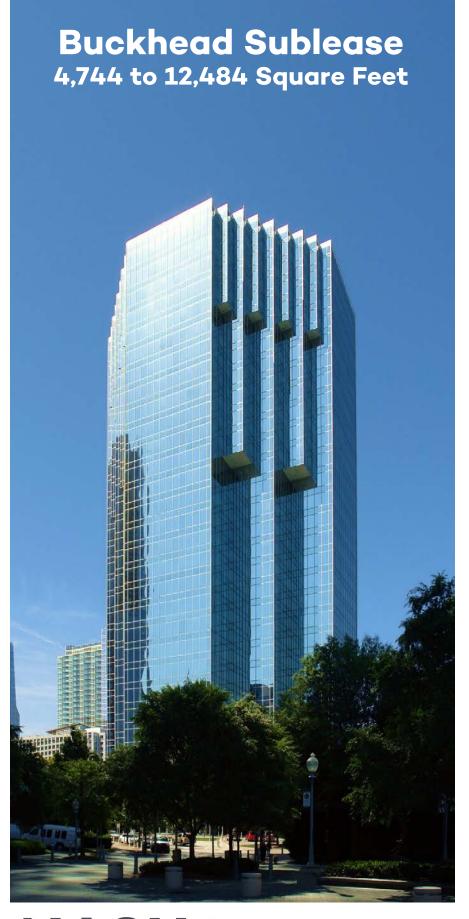

## Below Market Rental Rate \$26.00 Per Square Foot

3340 Peachtree Road Suite 2015 - 2025 Atlanta, Georgia 30326 Tower Place 100

- 29-story, Class A Office Tower
- 2.5/1,000 Covered Parking
- · Divisible to:
  - 4,744 Square Feet
  - 6,244 Square Feet
  - 12,484 Square Feet
- Expandable to 23,155 Sq. Ft.
- Full Floor Available
- Recent Building Renovations
- Sublease Term Through 11/30/2020
- Direct Lease with Landlord Possible