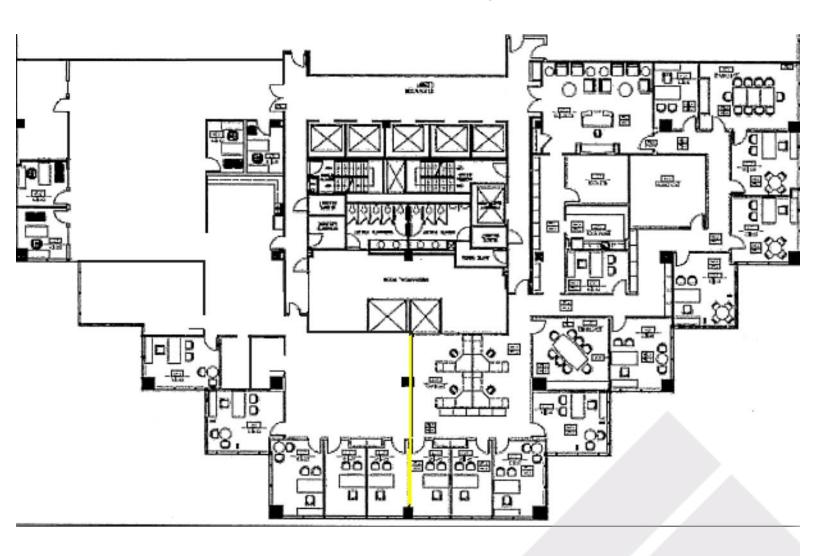

## Below Market Rental Rate \$26.00 Per Square Foot

3340 Peachtree Road Suite 2015 - 2025 Atlanta, Georgia 30326 Tower Place 100

- 29-story, Class A Office Tower
- 2.5/1,000 Covered Parking
- · Divisible to:
  - 4,744 Square Feet
  - 6,244 Square Feet
  - 12,484 Square Feet
- Expandable to 23,155 Sq. Ft.
- Full Floor Available
- Recent Building Renovations
- Sublease Term Through 11/30/2020
- Direct Lease with Landlord Possible