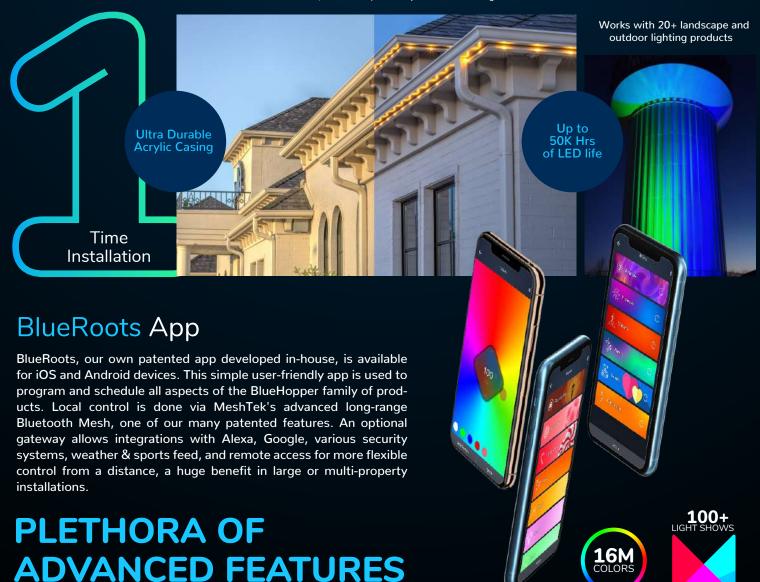

## Invisible in day light, Amazing in night

Our lighting strips totally disappear into the structure of buildings on which it is installed, thanks to special acrylic mounted casings.

Schedule occasions like Christmas, Halloween, Mother's Day, Independence Day and many more in Blueroots App & let the advance automation does it role throughout a year.

RGBW SLIDERS

WHITES CONTROL

\*Integrated with Google & Alexa \*Various Security Systems
\*Sports & Weather Feed

\*via third-party integrations