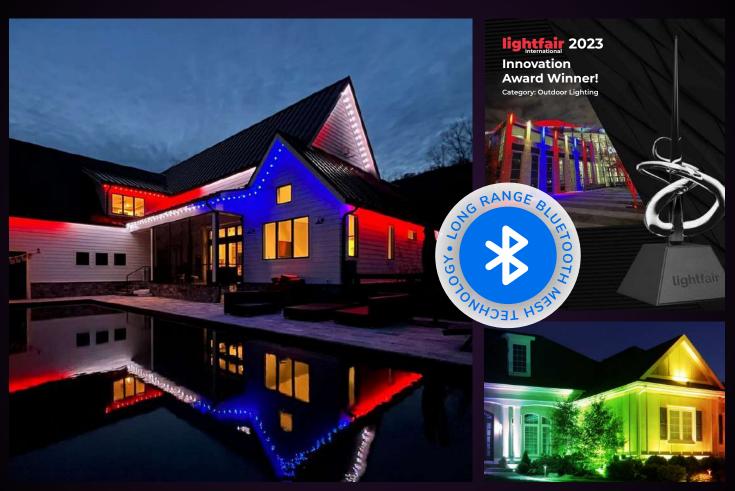

## Permanent Roofline & Landscape Lighting

Celebrate any season or any reason with BlueHopper's state-of-art lighting and automation technology for your home, business, or municipality.

BlueHopper's roofline & landscape lighting is a permanent decorative lighting solution for homes and businesses. Roofline lighting is designed to look like a string of traditional C9's at night, but during the day, they are invisible, hidden away under a decorative trim molding, while the landscape lighting has a complete range of products & solutions. App-controlled, with scheduling abilities and hundreds of color and dynamic and static motion patterns to choose from, the power-efficient and digitally addressable permanent LED lighting system is sure to add to any holiday, or event, or bring attention to a social cause. The plug-and-play control system is simple and complemented by advanced features and functionality.

## Invisible in day light, Amazing in night

Our lighting strips totally disappear into the structure of buildings on which it is installed, thanks to special acrylic mounted casings.

Schedule occasions like Christmas, Halloween, Mother's Day, Independence Day and many more in Blueroots App & let the advance automation does it role throughout a year.