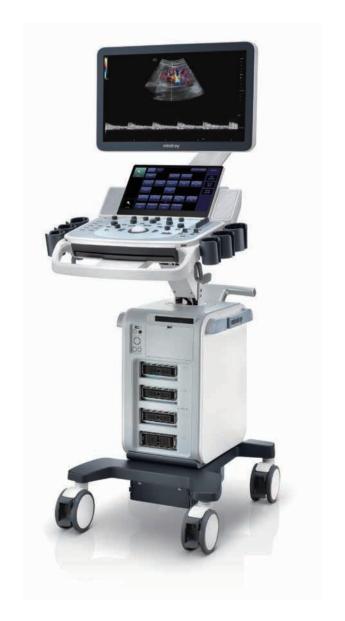

### Experience with high productivity

Comfortable experience in scanning results in more patient focus for high quality exams. The DC-60 Exp with X-Insight provides outstanding ease of use with better ergonomics, easier exams, and flexible management, even beyond your expectations.

21.5" full HD monitor

13.3" ultra-slim touch screen with angle adjustment

Interactive ultrasound APP --- MedSight/MedTouch

Unique dual-wing floating arm(optional)

Multi-Gesture operation

Elevating and rotating control panel