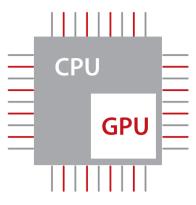

# Thunder-speed imaging powered by X-Engine

The new X-Engine utilizes the evolutionary integration of GPU and CPU to enable multi-core parallel processing for fast imaging. With the advanced imaging engine, the imaging processing speed is accelerated three or four times, resulting in extremely fast imaging for 3D/4D and other applications.