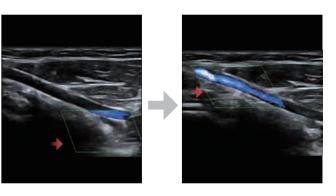

### **Smart Track**

More simplicity with auto image optimization

Smart Track provides fast and intelligent optimization for vascular imaging with simply **one-touch operation**. It can optimize Color, Power and PW spectrum by **self-tracking** and reduce time-consuming steps. Therefore the vascular exam workflow is simplified with an optimal view.

Smart Track