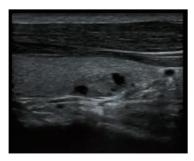

#### ComboWave transducer with 3T technology

Compared with traditional transducers,
ComboWave transducers utilize a new type of
composite piezoelectric material to dramatically
optimize the acoustic spectrum and reduce
acoustic impedance. Further integrated with
Mindray unique 3T technology, the ComboWave
linear transducers allow you to experience
outstanding performance with extreme image
resolution and uniformity in thyroid, breast,
vascular, and more.

Traditional Linear Image

ComboWave Linear Image