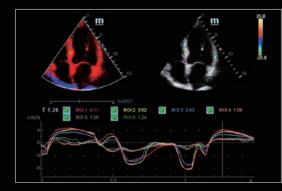

## eXceptional Intelligence

Intelligence throughout entire workflow

To improve scanning efficiency with more accuracy and consistency, the DC-60 Exp with X-Insight provides All-Smart Exams for all kinds of advanced applications, from plane acquisition to image optimization, and from calculation to exam protocol.