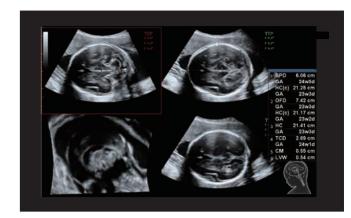

#### **Smart Planes CNS**

More accuracy with smart acquisition

Smart Planes CNS is a user-friendly solution to improve through-put, and reduce user dependency. With a simple button-click on a 3D fetal brain volume image, the standard CNS scanning planes (MSP, TCP, TTP and TVP) and a range of related anatomical measurements (BPD, HC, OFD, TCD, CM and LVW) are obtained immediately with high accuracy, which reduces about 90 Second per exam.

Smart Planes CNS