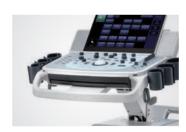

21.5" full HD monitor

13.3" ultra-slim touch screen with angle adjustment

Interactive ultrasound APP --- MedSight/MedTouch

Unique dual-wing floating arm(optional)

Multi-Gesture operation

Elevating and rotating control panel

Integrated control panel,

Transducer cable management, designed for regular and potection

iScanHelper (built-in tutorial)