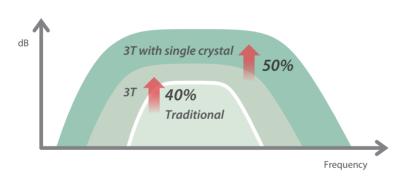

#### Single crystal transducers with 3T technology

Combining with Mindray's unique 3T technology (Triple-matching layers, Total-cut design, Thermal control), the brand-new single crystal transducer provides a wider bandwidth to simultaneously offer better penetration and higher resolution, resulting in an optimum scanning solution in primary cardiovascular application.