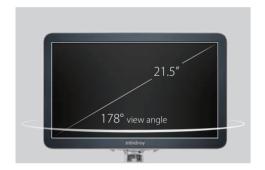

### Experience with high productivity

Comfortable experience in scanning results in more patient focus for high quality exams. The DC-60 Exp with X-Insight provides outstanding ease of use with better ergonomics, easier exams, and flexible management, even beyond your expectations.

21.5" full HD monitor

13.3" ultra-slim touch screen with angle adjustment

Interactive ultrasound APP --- MedSight/MedTouch

Unique dual-wing floating arm(optional)

Multi-Gesture operation

Elevating and rotating control panel