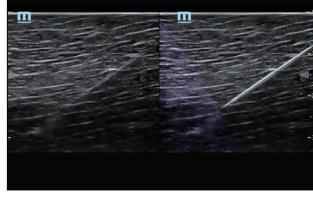

#### ComboWave transducer with 3T technology

Compared with traditional transducers,
ComboWave transducers utilize a new type of
composite piezoelectric material to dramatically
optimize the acoustic spectrum and reduce
acoustic impedance. Further integrated with
Mindray unique 3T technology, the ComboWave
linear transducers allow you to experience
outstanding performance with extreme image
resolution and uniformity in thyroid, breast,
vascular, and more.

Traditional Linear Image

ComboWave Linear Image