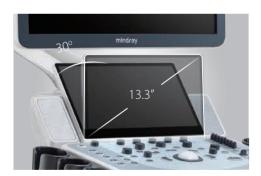

### Experience with high productivity

Comfortable experience in scanning results in more patient focus for high quality exams. The DC-60 Exp with X-Insight provides outstanding ease of use with better ergonomics, easier exams, and flexible management, even beyond your expectations.

21.5" full HD monitor

13.3" ultra-slim touch screen with angle adjustment

Interactive ultrasound APP --- MedSight/MedTouch

Unique dual-wing floating arm(optional)

Multi-Gesture operation

Elevating and rotating control panel