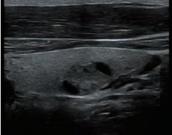

#### ComboWave transducer with 3T technology

Compared with traditional transducers,
ComboWave transducers utilize a new type of
composite piezoelectric material to dramatically
optimize the acoustic spectrum and reduce
acoustic impedance. Further integrated with
Mindray unique 3T technology, the ComboWave
linear transducers allow you to experience
outstanding performance with extreme image
resolution and uniformity in thyroid, breast,
vascular, and more.

Traditional Linear Image

ComboWave Linear Image