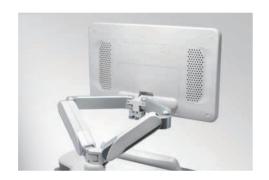

21.5" full HD monitor

13.3" ultra-slim touch screen with angle adjustment

Interactive ultrasound APP --- MedSight/MedTouch

Unique dual-wing floating arm(optional)

Multi-Gesture operation

Elevating and rotating control panel