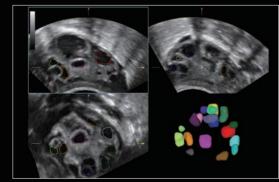

#### **Smart Planes CNS**

More accuracy with smart acquisition

Smart Planes CNS is a user-friendly solution to improve through-put, and reduce user dependency. With a simple button-click on a 3D fetal brain volume image, the standard CNS scanning planes (MSP, TCP, TTP and TVP) and a range of related anatomical measurements (BPD, HC, OFD, TCD, CM and LVW) are obtained immediately with high accuracy, which reduces about 90 Second per exam.

Smart Planes CNS