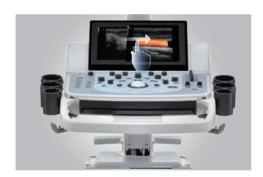

### Experience with high productivity

Comfortable experience in scanning results in more patient focus for high quality exams. The DC-60 Exp with X-Insight provides outstanding ease of use with better ergonomics, easier exams, and flexible management, even beyond your expectations.

21.5" full HD monitor

13.3" ultra-slim touch screen with angle adjustment

Interactive ultrasound APP --- MedSight/MedTouch

Unique dual-wing floating arm(optional)

Multi-Gesture operation

Elevating and rotating control panel