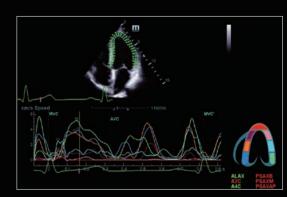

## eXceptional Intelligence

Intelligence throughout entire workflow

To improve scanning efficiency with more accuracy and consistency, the DC-60 Exp with X-Insight provides All-Smart Exams for all kinds of advanced applications, from plane acquisition to image optimization, and from calculation to exam protocol.