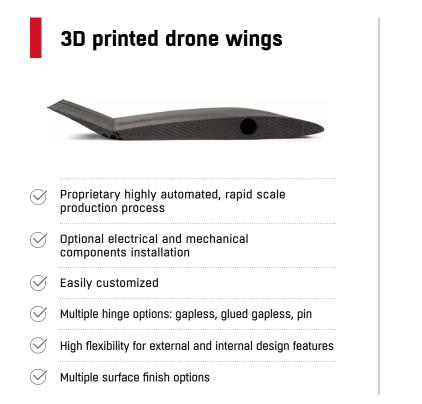

### PROPRIETARY 3D PRINTING PROCESS

- Cost reduction of up to 60% compared to the wet-laminated process
- High repeatability and straightforward, scalable production process
- $\ensuremath{\boxdot}$  Up to 50% higher bending strength relative to the wet lamination process without increase in weight
- Rapid prototyping: prototype manufactured in 48 hrs. with target production technology
- Design freedom of external geometry and internal structures, with rapid design iterations for validation