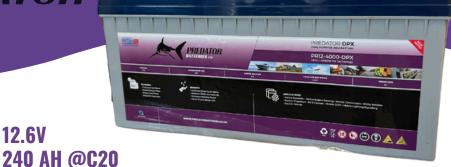

## **PR12-4000-DPX**

DUAL PURPOSE XTREME BATTERY

## **PERFORMANCE SPECIFICATIONS**

| Nominal Voltage              | 12.6 V                           |
|------------------------------|----------------------------------|
| •                            |                                  |
| Rated Capacity               | 240 AH @ C20 / 260 AH @ C100     |
| Cycle Life                   | >1000 Cycles                     |
| Approximate Weight           | 65 kg                            |
| Internal Resistance          | ≤ 4.8 mΩ                         |
| Max Charge Current           | 33 A                             |
| Charging Voltage             | 14.4-14.8 v cycle use            |
| Series & Parallel Connection | unlimited in series and parallel |
| Operating Temperature Range  |                                  |
| Charge                       | 0°C to 50°C                      |
| Discharge                    | -20°C to 50°C                    |
| Storage                      | -20°C to 50°C                    |
| Self-Discharge Rate          | ≤3%/month@ 20°C                  |