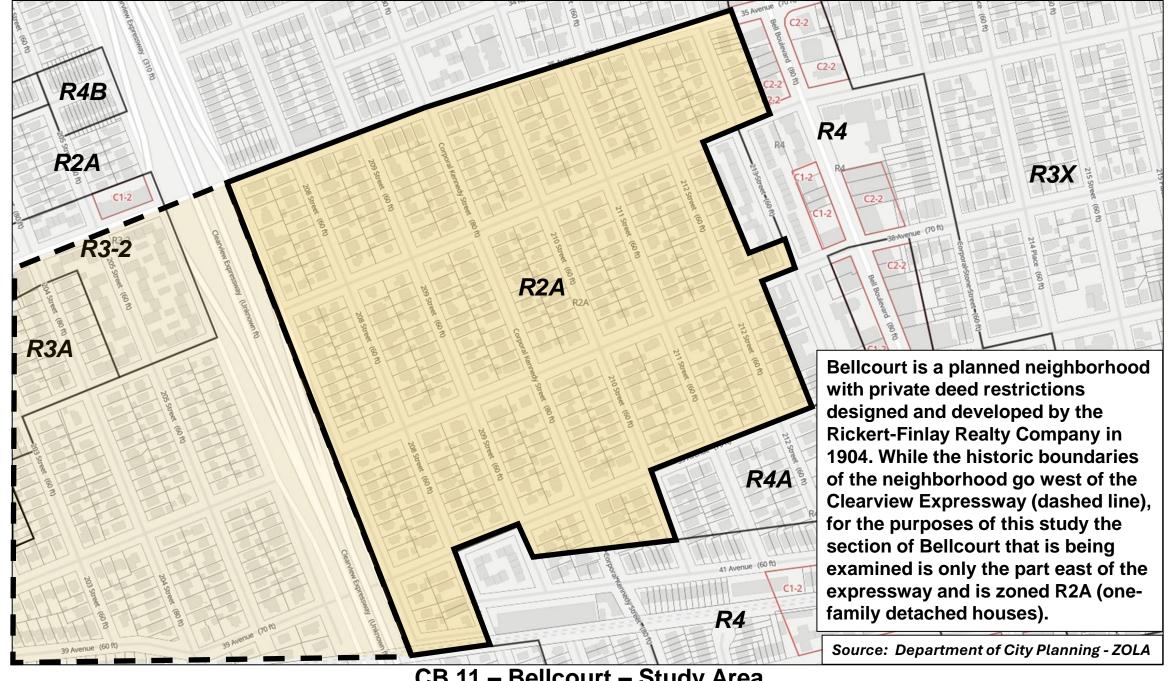

## City of Yes for Housing Opportunity

CB 11 Queens - Bellcourt - Outcomes

CB 11 - Bellcourt - Proposed Accessory Dwelling Units (ADUs)

CB 11 - Bellcourt - Proposed "District Fixes"

CB 11 – Bellcourt – City of Yes Proposed Transit-Oriented Development Zone