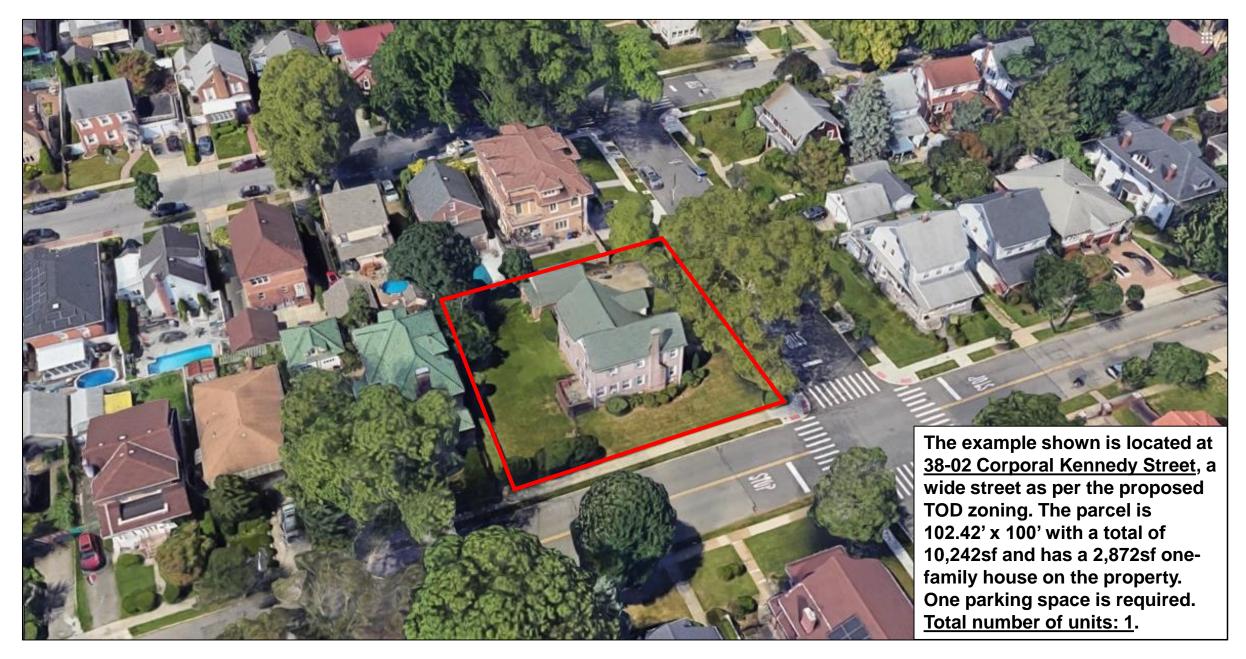

CB 11 – Bellcourt – City of Yes Proposed TOD Zone – Eligible Parcels in Current R2A Zone

Bellcourt – City of Yes Proposed TOD Zone – Eligible Parcels in Current R2A Zone

**CB 11 – Bellcourt – Current Conditions – Present R2A Zoning Example** 

CB 11 - Bellcourt - Present Zoning Outcomes - Present R2A Zoning Example

CB 11 - Bellcourt - Proposed City of Yes Baseline - Proposed R2A Zoning Example

CB 11 - Bellcourt - Proposed City of Yes TOD Zone - Present R2A Zoning Example