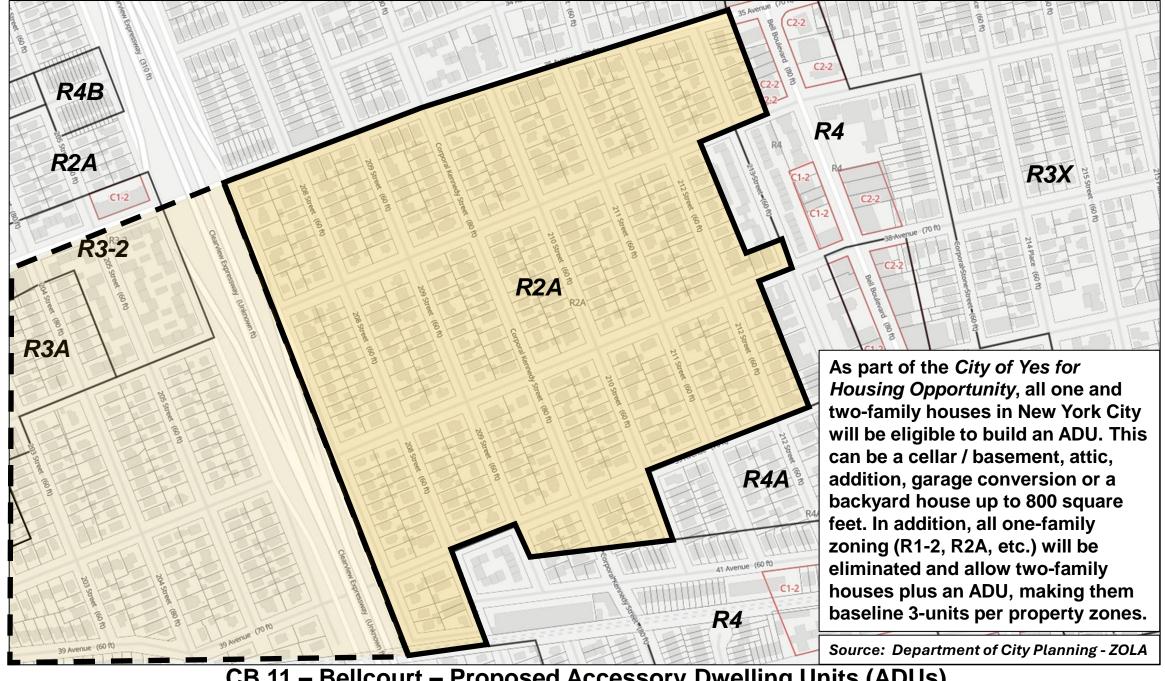

## City of Yes for Housing Opportunity

CB 11 Queens - Bellcourt - Outcomes

CB 11 - Bellcourt - Proposed Accessory Dwelling Units (ADUs)

CB 11 - Bellcourt - Proposed "District Fixes"

CB 11 – Bellcourt – City of Yes Proposed Transit-Oriented Development Zone