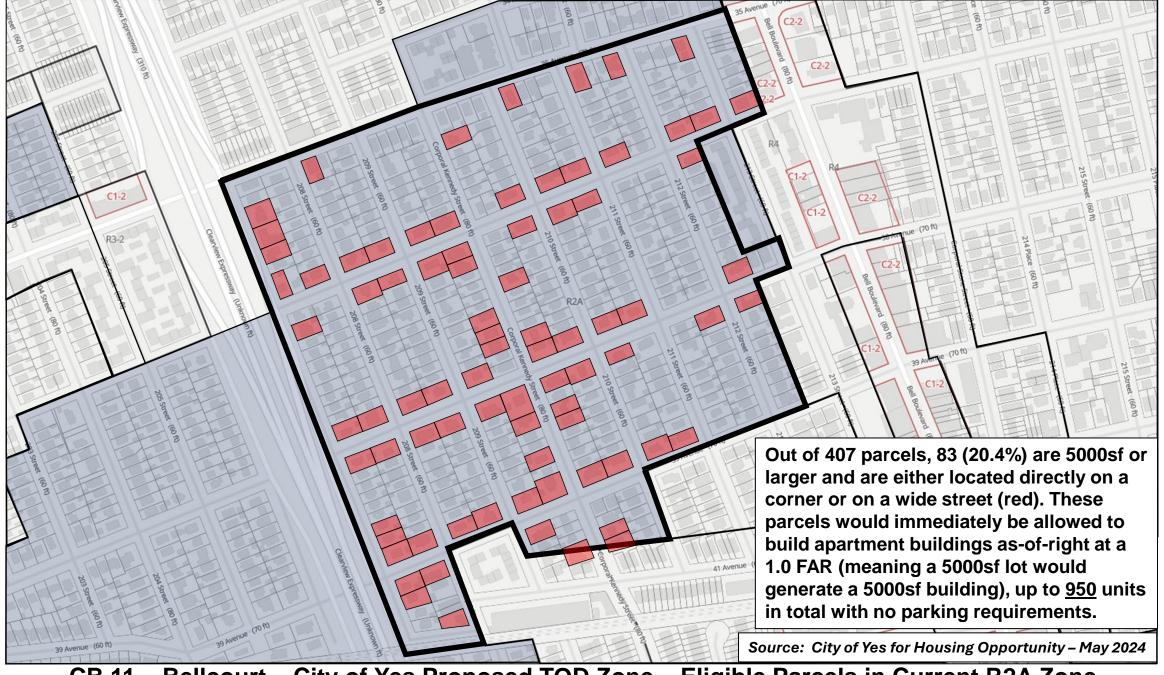

CB 11 - Bellcourt - City of Yes Proposed Transit-Oriented Development Zone - R2A

CB 11 – Bellcourt – City of Yes Proposed TOD Zone – Eligible Parcels in Current R2A Zone

CB 11 – Bellcourt – City of Yes Proposed TOD Zone – Eligible Parcels in Current R2A Zone

CB 11 – Bellcourt – City of Yes Proposed TOD Zone – Eligible Parcels in Current R2A Zone

Bellcourt – City of Yes Proposed TOD Zone – Eligible Parcels in Current R2A Zone

**CB 11 – Bellcourt – Current Conditions – Present R2A Zoning Example** 