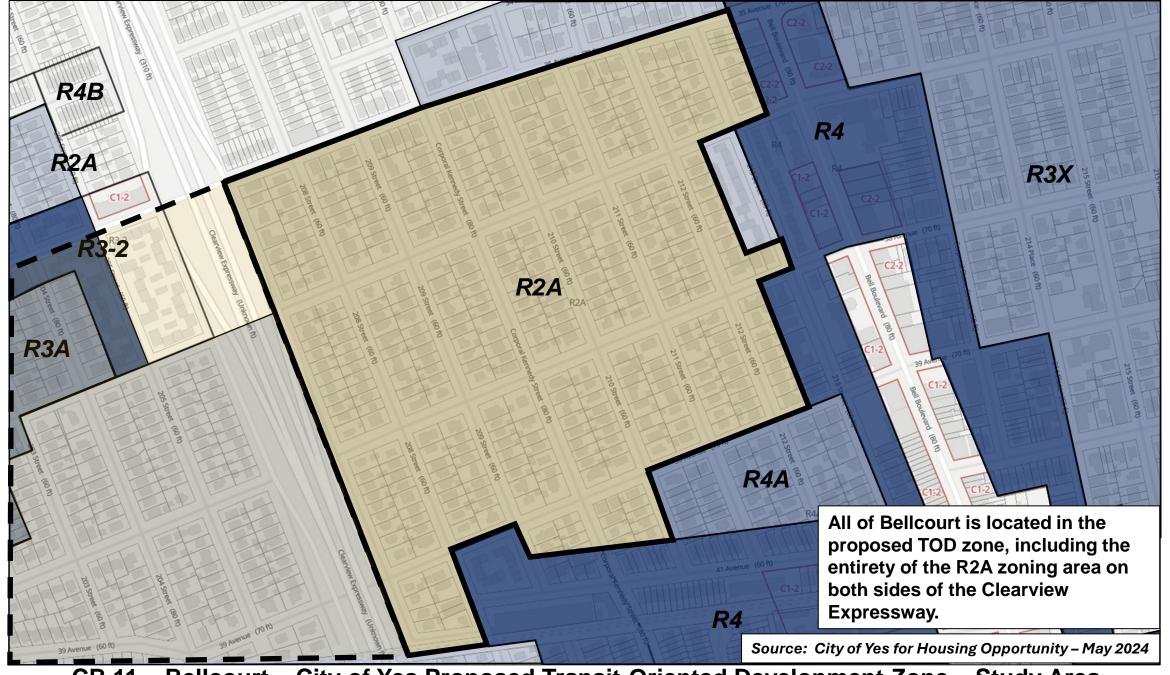

CB 11 - Bellcourt - City of Yes Proposed Transit-Oriented Development Zone - Study Area

CB 11 - Bellcourt - City of Yes Proposed Transit-Oriented Development Zone - Wide Streets

- Bellcourt - City of Yes Proposed Transit-Oriented Development Zone - Wide Streets

CB 11 - Bellcourt - City of Yes Proposed Transit-Oriented Development Zone - R2A

CB 11 – Bellcourt – City of Yes Proposed TOD Zone – Eligible Parcels in Current R2A Zone

CB 11 – Bellcourt – City of Yes Proposed TOD Zone – Eligible Parcels in Current R2A Zone

CB 11 – Bellcourt – City of Yes Proposed TOD Zone – Eligible Parcels in Current R2A Zone

Bellcourt – City of Yes Proposed TOD Zone – Eligible Parcels in Current R2A Zone

**CB 11 – Bellcourt – Current Conditions – Present R2A Zoning Example** 