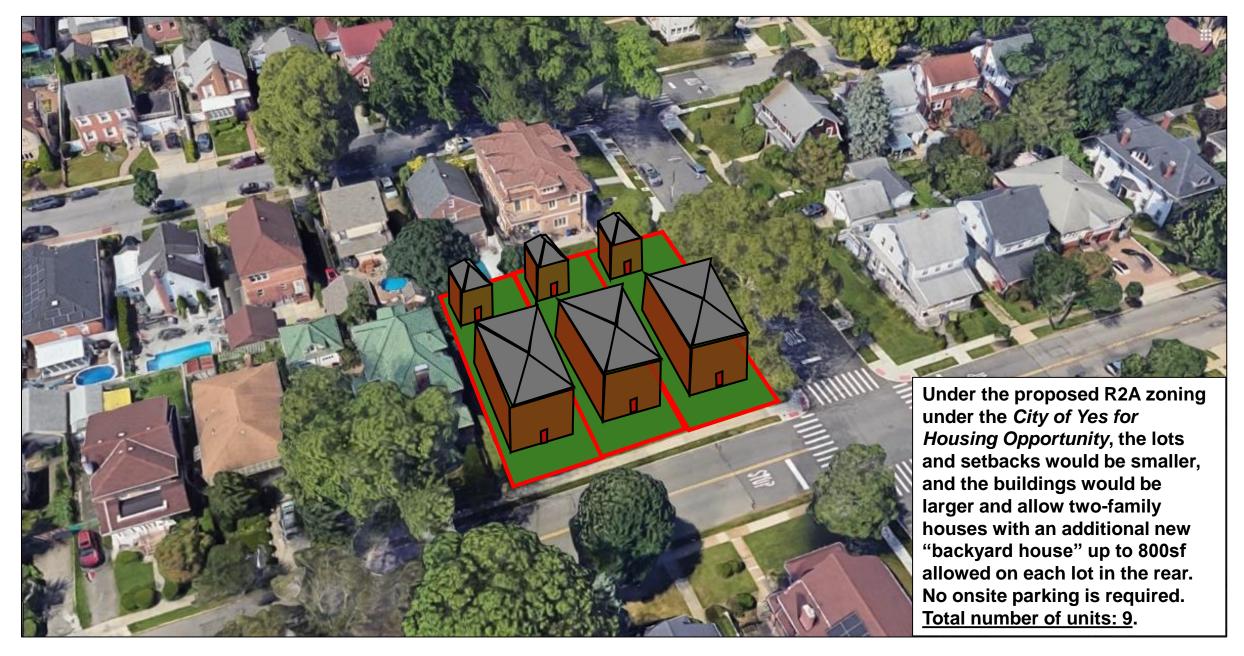

CB 11 - Bellcourt - Present Zoning Outcomes - Present R2A Zoning Example

CB 11 - Bellcourt - Proposed City of Yes Baseline - Proposed R2A Zoning Example

CB 11 - Bellcourt - Proposed City of Yes TOD Zone - Present R2A Zoning Example