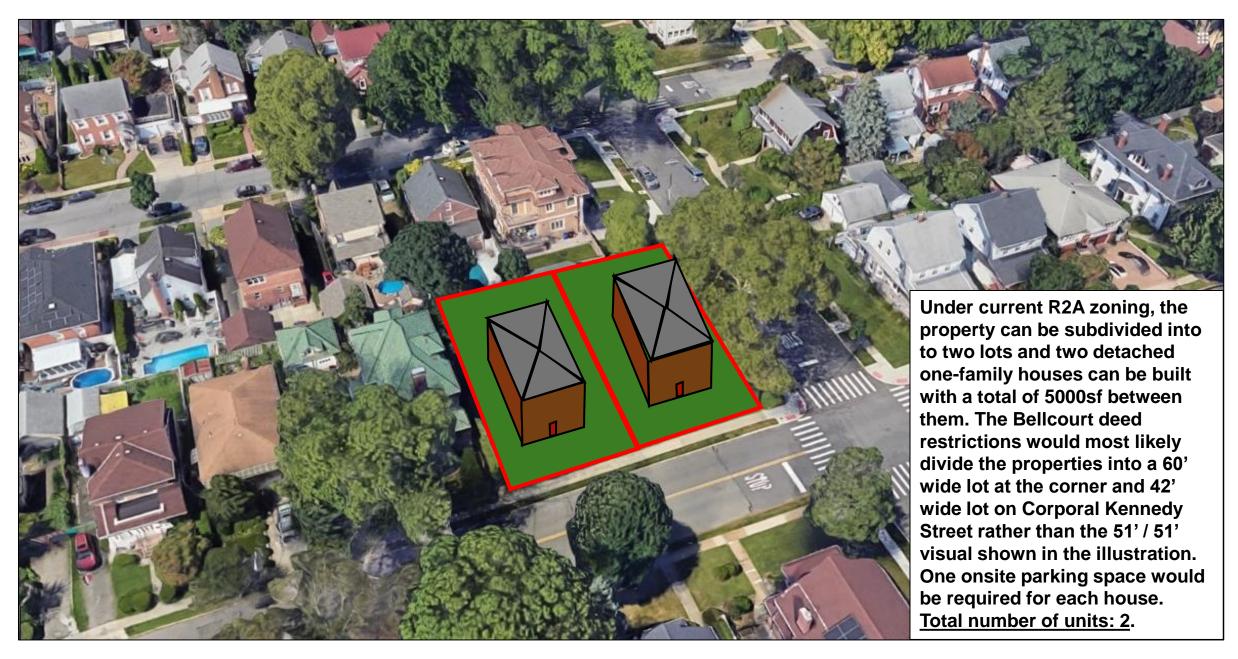

CB 11 - Bellcourt - Present Zoning Outcomes - Present R2A Zoning Example

CB 11 - Bellcourt - Proposed City of Yes Baseline - Proposed R2A Zoning Example

CB 11 - Bellcourt - Proposed City of Yes TOD Zone - Present R2A Zoning Example