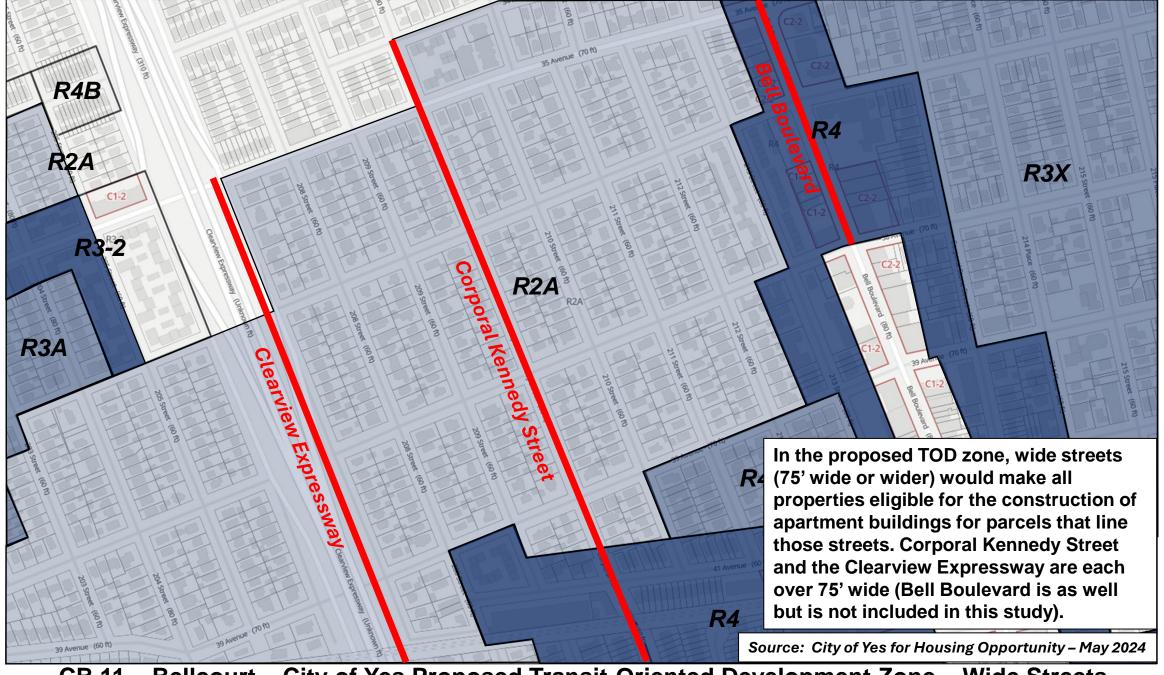

CB 11 - Bellcourt - City of Yes Proposed Transit-Oriented Development Zone - Study Area

CB 11 - Bellcourt - City of Yes Proposed Transit-Oriented Development Zone - Wide Streets

- Bellcourt - City of Yes Proposed Transit-Oriented Development Zone - Wide Streets