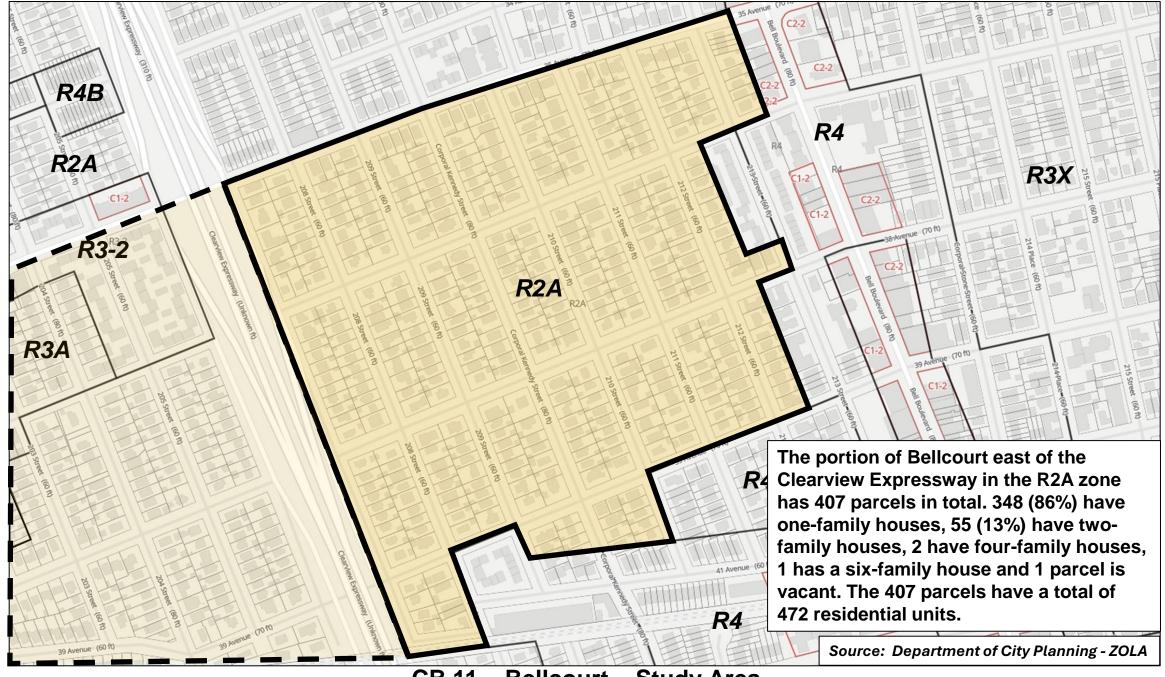

## City of Yes for Housing Opportunity

CB 11 Queens - Bellcourt - Outcomes

CB 11 - Bellcourt - Proposed Accessory Dwelling Units (ADUs)

CB 11 - Bellcourt - Proposed "District Fixes"

CB 11 – Bellcourt – City of Yes Proposed Transit-Oriented Development Zone