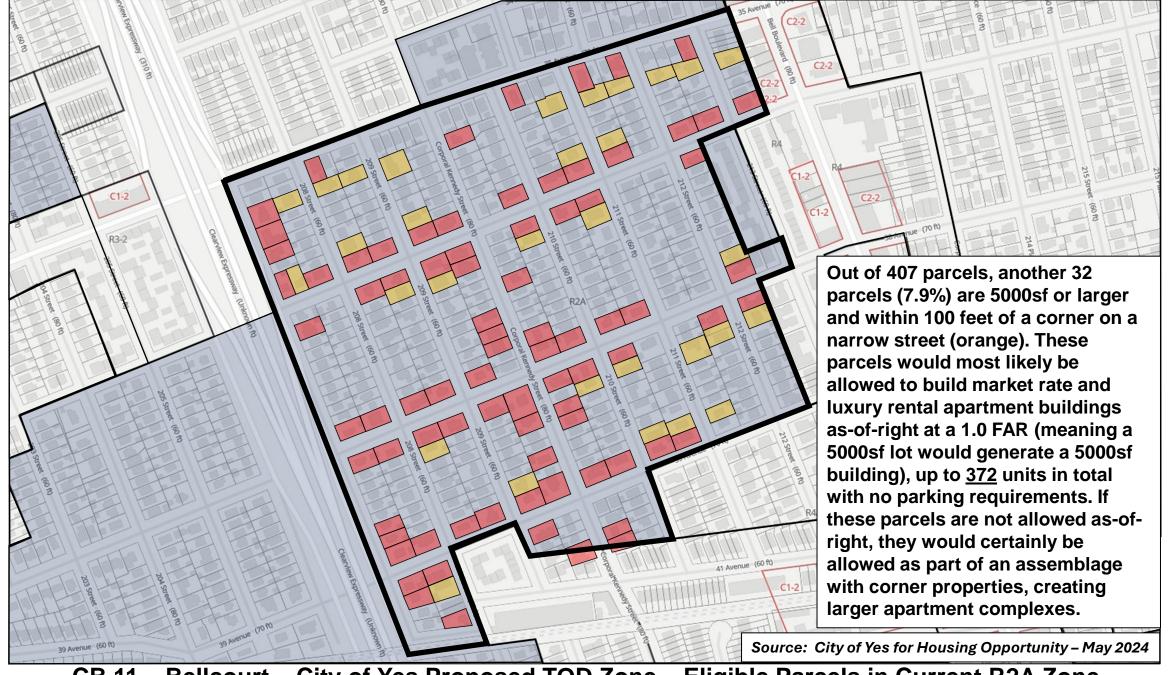

CB 11 - Bellcourt - City of Yes Proposed Transit-Oriented Development Zone - R2A

CB 11 – Bellcourt – City of Yes Proposed TOD Zone – Eligible Parcels in Current R2A Zone

CB 11 – Bellcourt – City of Yes Proposed TOD Zone – Eligible Parcels in Current R2A Zone

CB 11 – Bellcourt – City of Yes Proposed TOD Zone – Eligible Parcels in Current R2A Zone

Bellcourt – City of Yes Proposed TOD Zone – Eligible Parcels in Current R2A Zone

**CB 11 – Bellcourt – Current Conditions – Present R2A Zoning Example** 