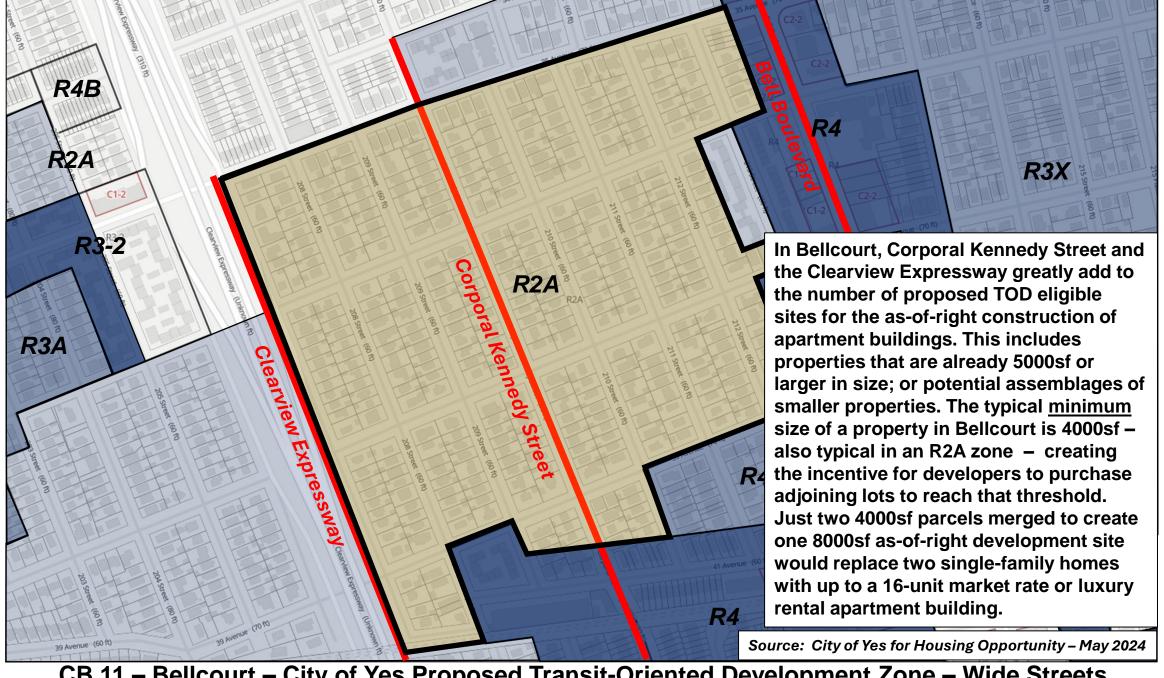

CB 11 - Bellcourt - City of Yes Proposed Transit-Oriented Development Zone - Study Area

CB 11 - Bellcourt - City of Yes Proposed Transit-Oriented Development Zone - Wide Streets

- Bellcourt - City of Yes Proposed Transit-Oriented Development Zone - Wide Streets

CB 11 - Bellcourt - City of Yes Proposed Transit-Oriented Development Zone - R2A

CB 11 – Bellcourt – City of Yes Proposed TOD Zone – Eligible Parcels in Current R2A Zone

CB 11 – Bellcourt – City of Yes Proposed TOD Zone – Eligible Parcels in Current R2A Zone