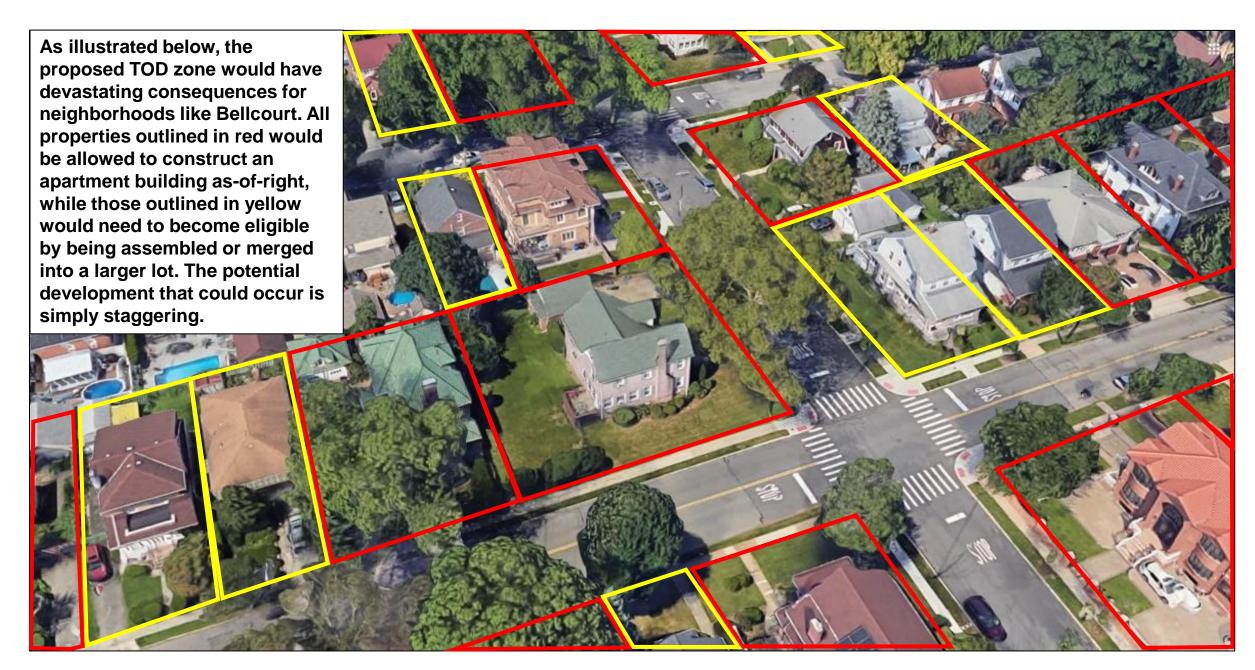

CB 11 - Bellcourt - City of Yes Proposed Transit-Oriented Development Zone - R2A

CB 11 – Bellcourt – City of Yes Proposed TOD Zone – Eligible Parcels in Current R2A Zone

CB 11 – Bellcourt – City of Yes Proposed TOD Zone – Eligible Parcels in Current R2A Zone

CB 11 – Bellcourt – City of Yes Proposed TOD Zone – Eligible Parcels in Current R2A Zone

Bellcourt – City of Yes Proposed TOD Zone – Eligible Parcels in Current R2A Zone

**CB 11 – Bellcourt – Current Conditions – Present R2A Zoning Example** 