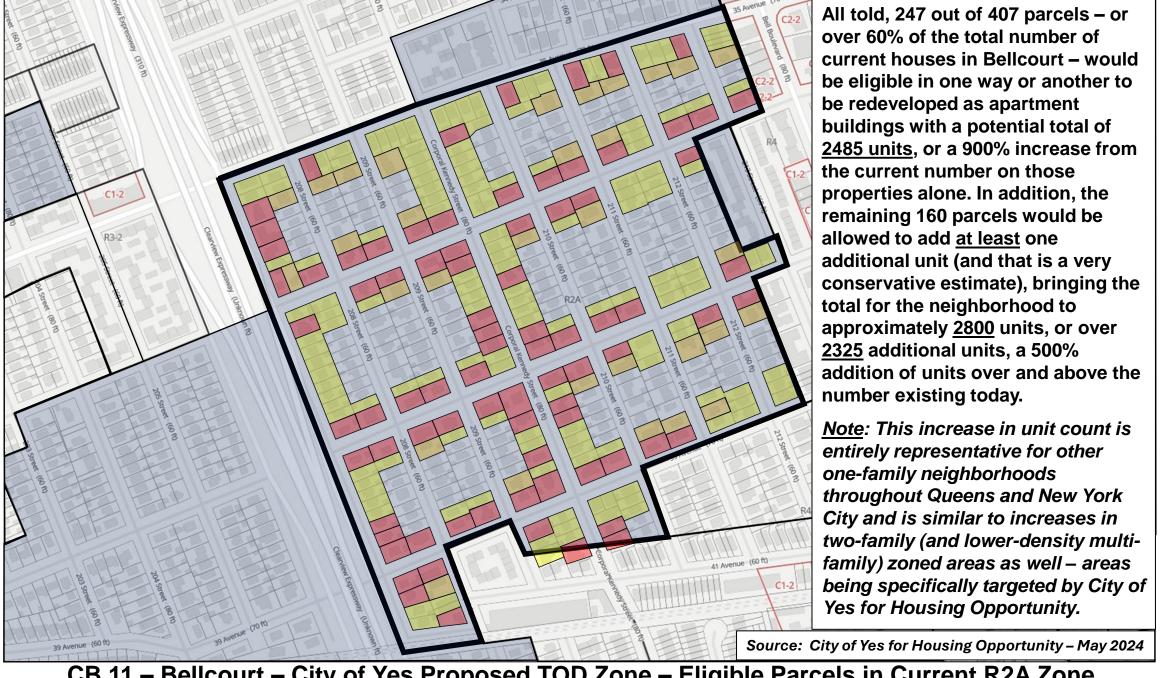

CB 11 – Bellcourt – City of Yes Proposed TOD Zone – Eligible Parcels in Current R2A Zone

Bellcourt – City of Yes Proposed TOD Zone – Eligible Parcels in Current R2A Zone

**CB 11 – Bellcourt – Current Conditions – Present R2A Zoning Example** 