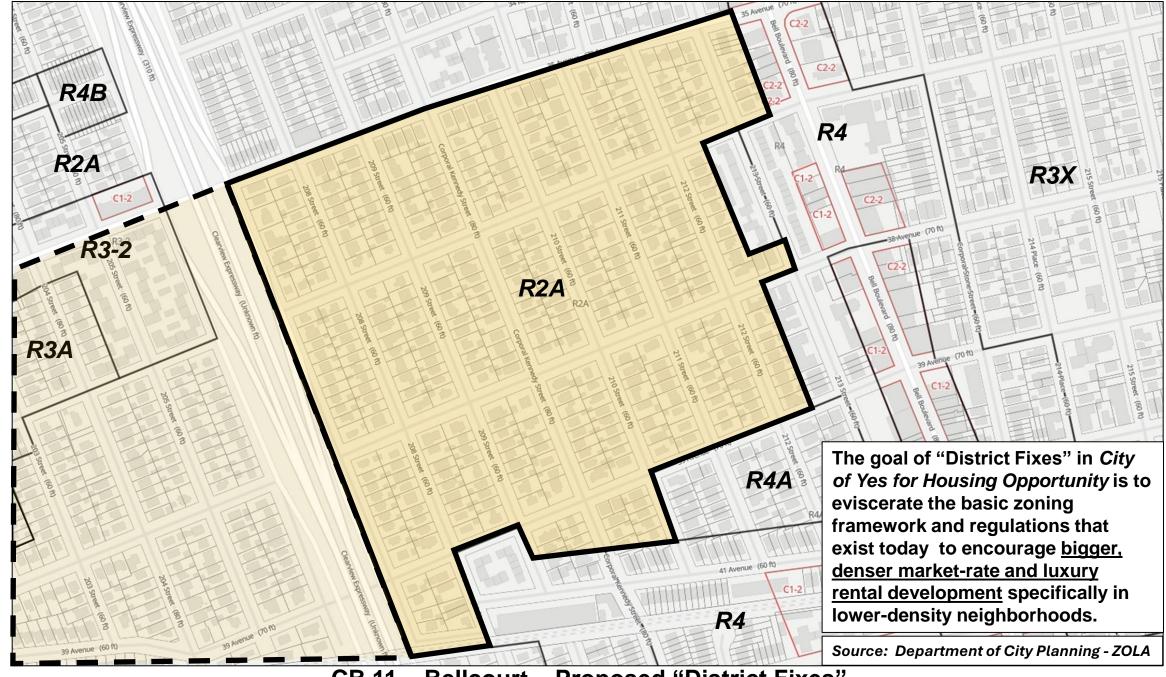

## City of Yes for Housing Opportunity

CB 11 Queens - Bellcourt - Outcomes

CB 11 - Bellcourt - Proposed Accessory Dwelling Units (ADUs)

CB 11 - Bellcourt - Proposed "District Fixes"

CB 11 – Bellcourt – City of Yes Proposed Transit-Oriented Development Zone