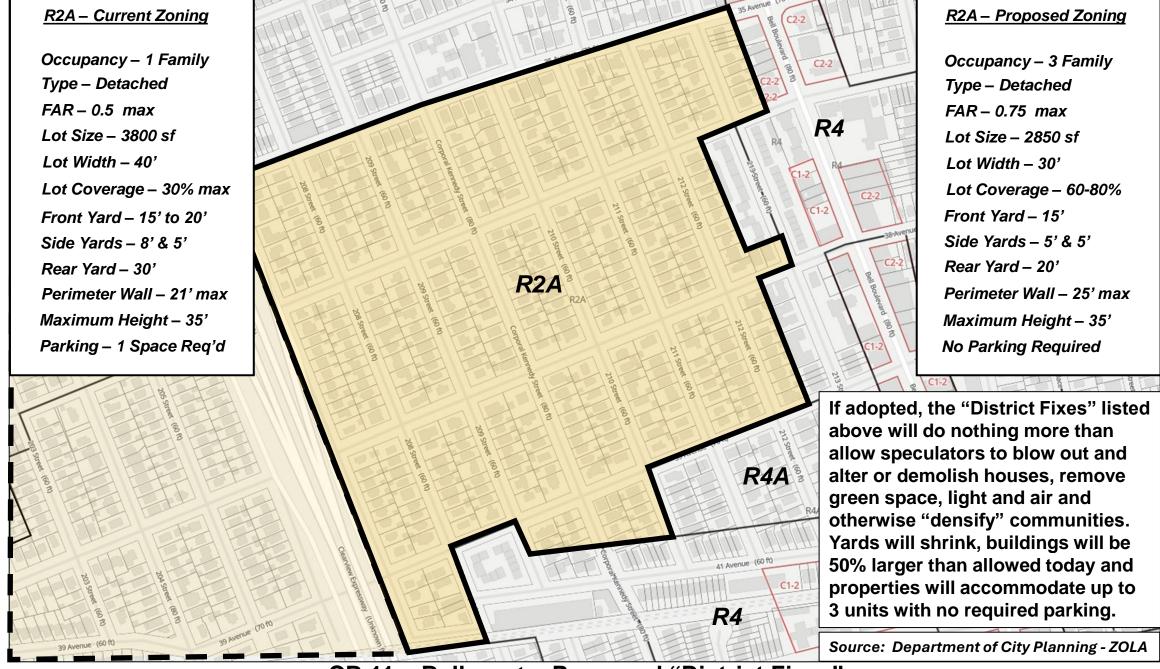

CB 11 – Bellcourt – City of Yes Proposed TOD Zone – Eligible Parcels in Current R2A Zone

Bellcourt – City of Yes Proposed TOD Zone – Eligible Parcels in Current R2A Zone

**CB 11 – Bellcourt – Current Conditions – Present R2A Zoning Example** 

CB 11 - Bellcourt - Present Zoning Outcomes - Present R2A Zoning Example

CB 11 - Bellcourt - Proposed City of Yes Baseline - Proposed R2A Zoning Example

CB 11 - Bellcourt - Proposed City of Yes TOD Zone - Present R2A Zoning Example