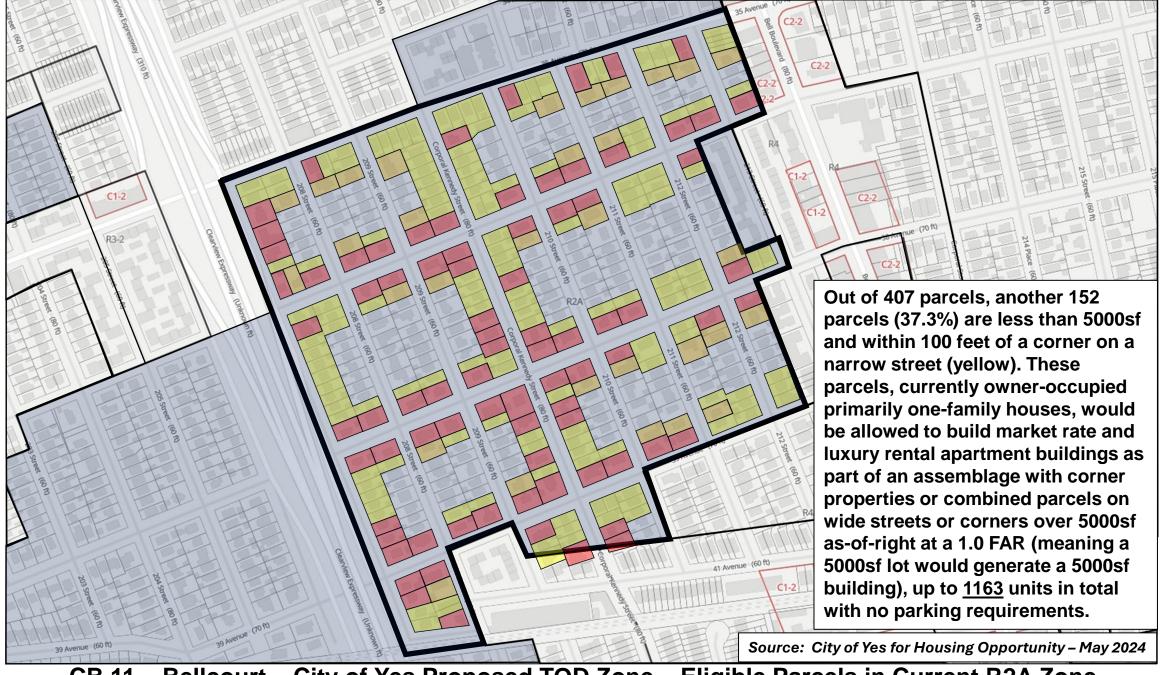

CB 11 - Bellcourt - City of Yes Proposed Transit-Oriented Development Zone - R2A

CB 11 – Bellcourt – City of Yes Proposed TOD Zone – Eligible Parcels in Current R2A Zone

CB 11 – Bellcourt – City of Yes Proposed TOD Zone – Eligible Parcels in Current R2A Zone

CB 11 – Bellcourt – City of Yes Proposed TOD Zone – Eligible Parcels in Current R2A Zone

Bellcourt – City of Yes Proposed TOD Zone – Eligible Parcels in Current R2A Zone

**CB 11 – Bellcourt – Current Conditions – Present R2A Zoning Example** 