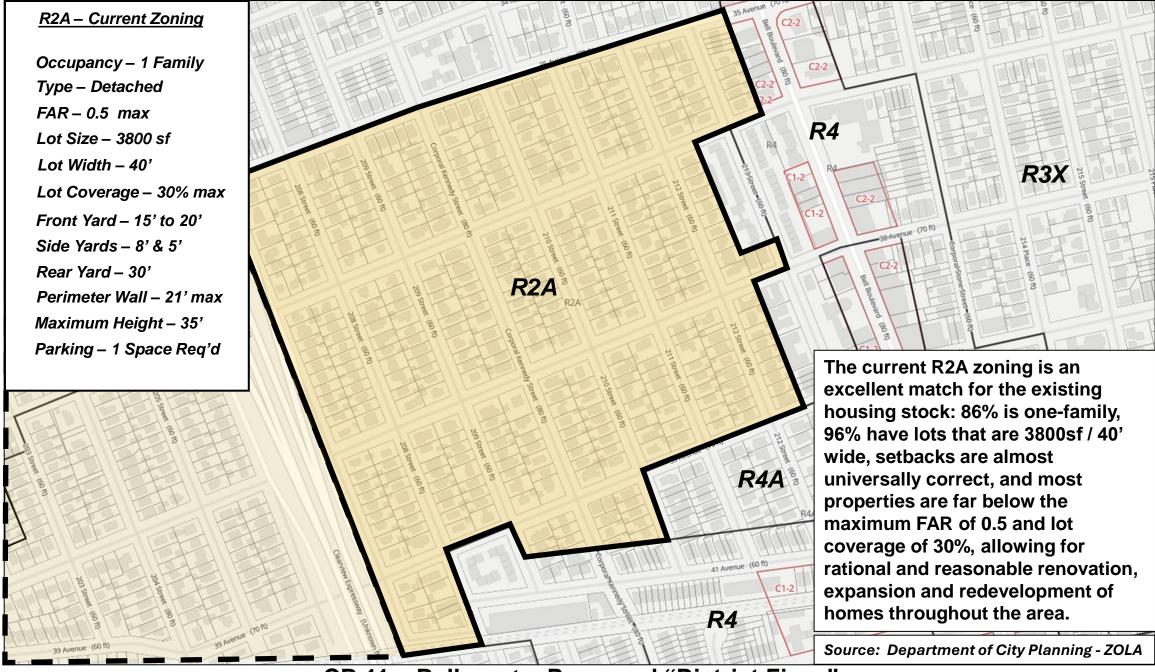

CB 11 – Bellcourt – City of Yes Proposed TOD Zone – Eligible Parcels in Current R2A Zone

Bellcourt – City of Yes Proposed TOD Zone – Eligible Parcels in Current R2A Zone

**CB 11 – Bellcourt – Current Conditions – Present R2A Zoning Example** 

CB 11 - Bellcourt - Present Zoning Outcomes - Present R2A Zoning Example

CB 11 - Bellcourt - Proposed City of Yes Baseline - Proposed R2A Zoning Example

CB 11 - Bellcourt - Proposed City of Yes TOD Zone - Present R2A Zoning Example