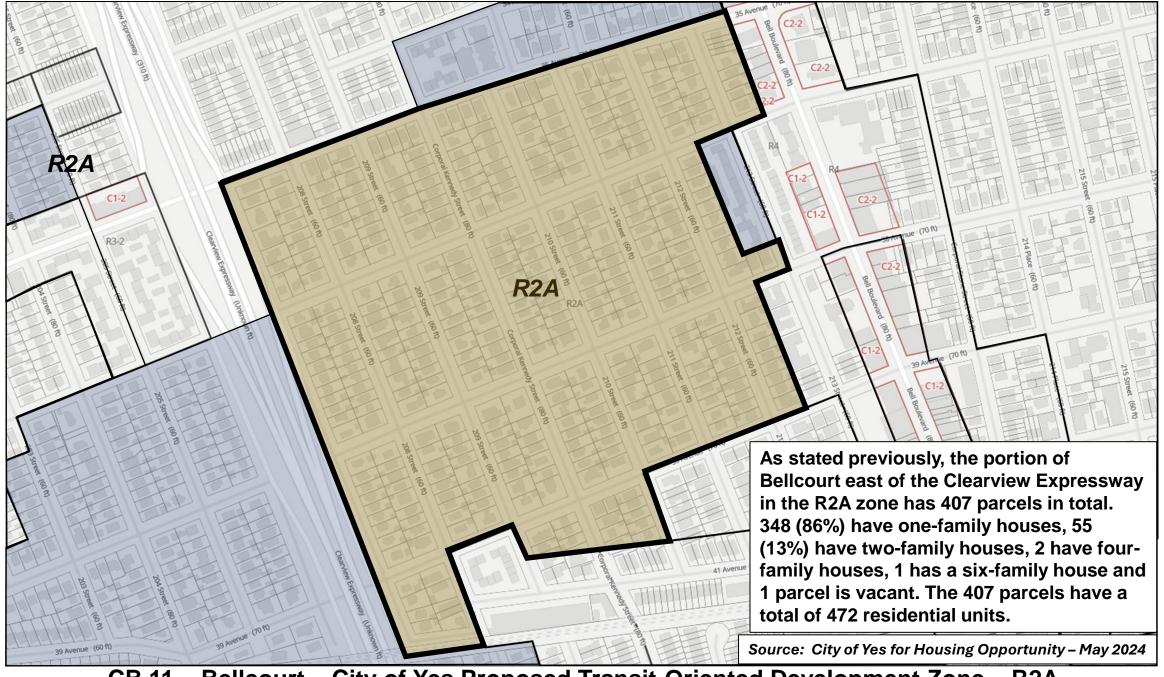

CB 11 - Bellcourt - City of Yes Proposed Transit-Oriented Development Zone - R2A

CB 11 – Bellcourt – City of Yes Proposed TOD Zone – Eligible Parcels in Current R2A Zone

CB 11 – Bellcourt – City of Yes Proposed TOD Zone – Eligible Parcels in Current R2A Zone

CB 11 – Bellcourt – City of Yes Proposed TOD Zone – Eligible Parcels in Current R2A Zone

Bellcourt – City of Yes Proposed TOD Zone – Eligible Parcels in Current R2A Zone

**CB 11 – Bellcourt – Current Conditions – Present R2A Zoning Example** 