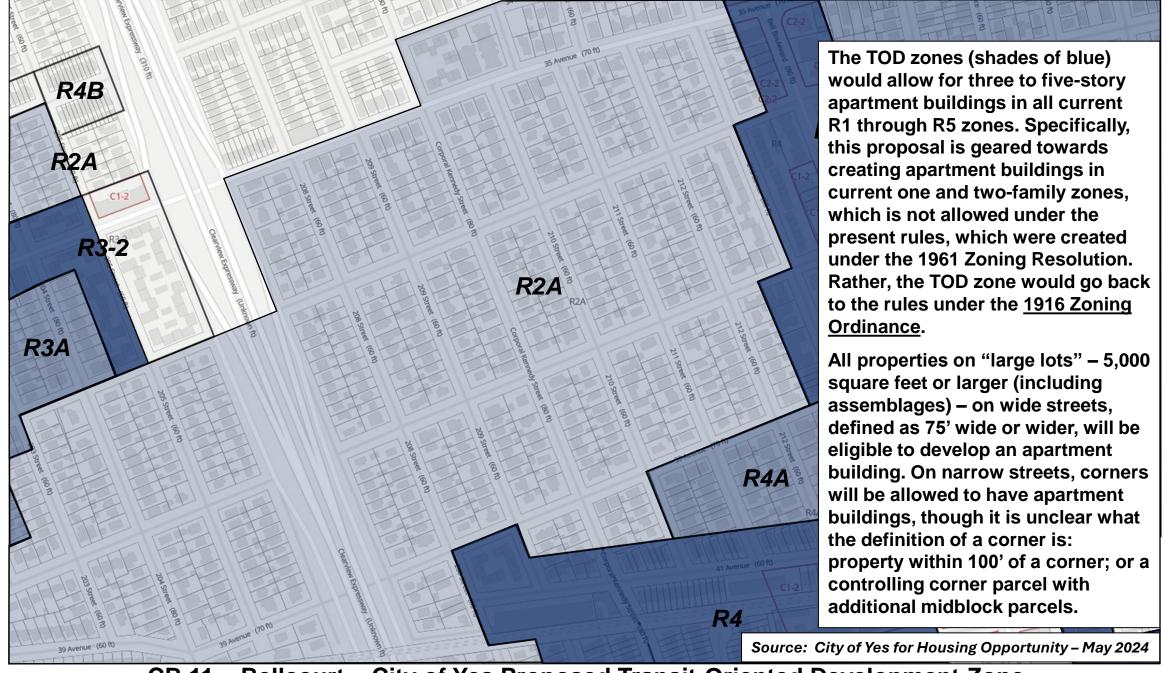

CB 11 - Bellcourt - City of Yes Proposed Transit-Oriented Development Zone - Study Area

CB 11 - Bellcourt - City of Yes Proposed Transit-Oriented Development Zone - Wide Streets

- Bellcourt - City of Yes Proposed Transit-Oriented Development Zone - Wide Streets

CB 11 - Bellcourt - City of Yes Proposed Transit-Oriented Development Zone - R2A

CB 11 – Bellcourt – City of Yes Proposed TOD Zone – Eligible Parcels in Current R2A Zone

CB 11 – Bellcourt – City of Yes Proposed TOD Zone – Eligible Parcels in Current R2A Zone