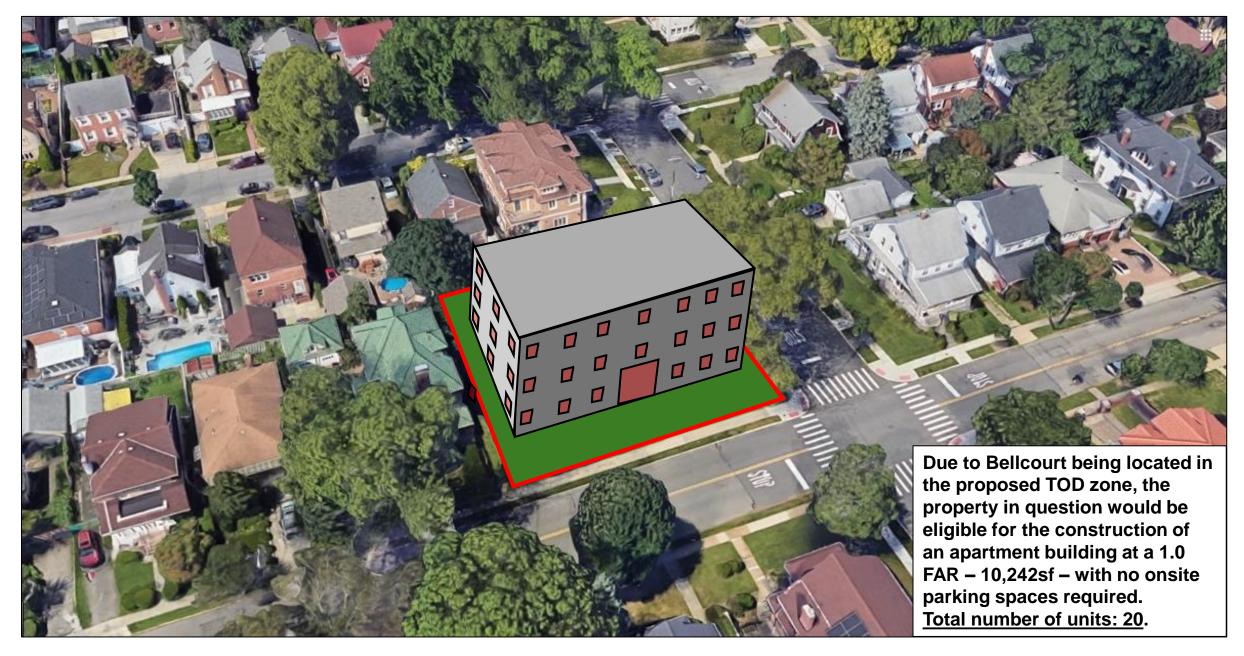

Development Zone - Wide Streets



- Bellcourt - City of Yes Proposed Transit-Oriented Development Zone - Wide Streets



CB 11 - Bellcourt - City of Yes Proposed Transit-Oriented Development Zone - R2A



CB 11 – Bellcourt – City of Yes Proposed TOD Zone – Eligible Parcels in Current R2A Zone



CB 11 – Bellcourt – City of Yes Proposed TOD Zone – Eligible Parcels in Current R2A Zone



CB 11 – Bellcourt – City of Yes Proposed TOD Zone – Eligible Parcels in Current R2A Zone



Bellcourt – City of Yes Proposed TOD Zone – Eligible Parcels in Current R2A Zone



**CB 11 – Bellcourt – Current Conditions – Present R2A Zoning Example** 



CB 11 - Bellcourt - Present Zoning Outcomes - Present R2A Zoning Example



CB 11 - Bellcourt - Proposed City of Yes Baseline - Proposed R2A Zoning Example



CB 11 - Bellcourt - Proposed City of Yes TOD Zone - Present R2A Zoning Example



CB 11 - Bellcourt - Proposed City of Yes TOD Zone - Present R2A Zoning Example

## City of Yes for Housing Opportunity

CB 11 Queens - Bellcourt - Outcomes