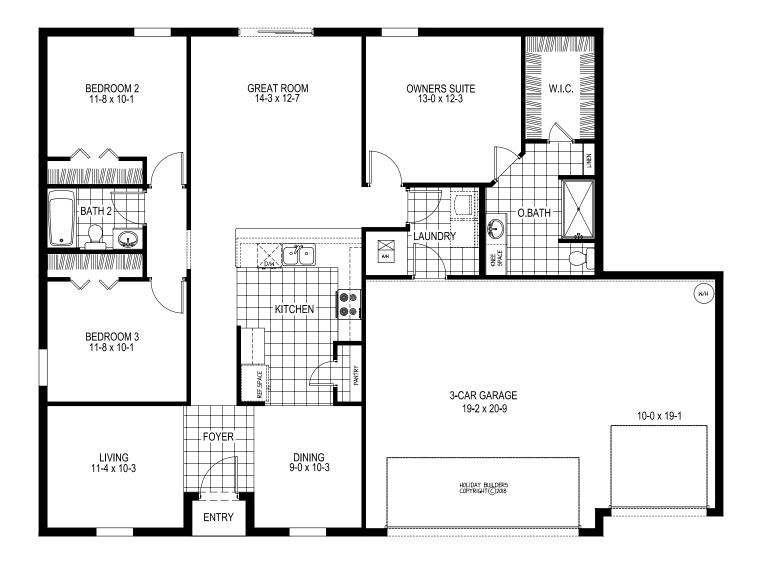

## **ALEXANDER**

First Floor Living 1,552 Sq. Ft. Garage 627 Sq. Ft. Covered Entry 13 Sq. Ft. Total 2,192 Sq. Ft.

Prices, terms, availability, features, amenities, specifications, plans, dimensions and designs vary per plan and are subject to change or substitution without notice by seller. Renderings are Artist's concept and do not represent actual landscaping. All measurements are approximate. Square footage is measured from the outside of exterior walls. These floor plans may not be fo scale and may be the reverse of shown in actual production homes. In production homes, these floor plans and elevations may vary in exact dimensions and details. This does not constitute an offer in states requiring prior registration. Void where prohibited by law. Copyright ©2008 Holiday Builders. 04/23.