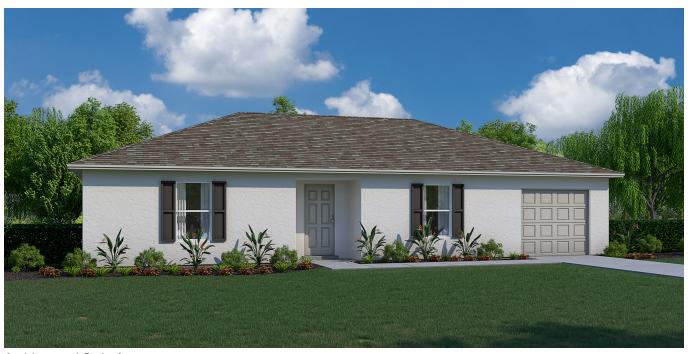

MBOO**

First Floor Living 1,239 Sq. Ft.
Garage 243 Sq. Ft.
Covered Entry 18 Sq. Ft.
Total 1,500 Sq. Ft.



Prices, terms, availability, features, amenities, specifications, plans, dimensions and designs vary per plan and are subject to change or substitution without notice by seller. Renderings are Artist's concept and do not represent actual landscaping. All measurements are approximate. Square footage is measured from the outside of exterior walls. These floor plans may not be to scale and may be the reverse of shown in actual production homes. In production homes, these floor plans and elevations may vary in exact dimensions and details. This does not constitute an offer in states requiring prior registration. Void where prohibited by law. Copyright ©2008 Holiday Builders. 04/23.







Architectural Style A