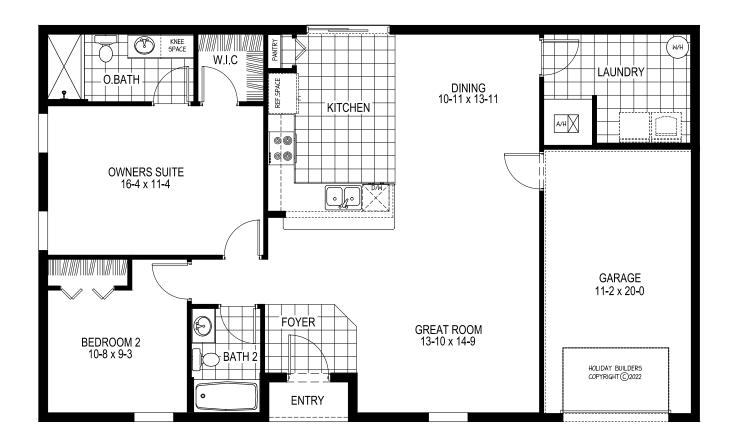

## **THE BAMBOO**

First Floor Living 1,239 Sq. Ft.
Garage 243 Sq. Ft.
Covered Entry 18 Sq. Ft.
Total 1,500 Sq. Ft.

Prices, terms, availability, features, amenities, specifications, plans, dimensions and designs vary per plan and are subject to change or substitution without notice by seller. Renderings are Artist's concept and do not represent actual landscaping. All measurements are approximate. Square footage is measured from the outside of exterior walls. These floor plans may not be to scale and may be the reverse of shown in actual production homes. In production homes, these floor plans and elevations may vary in exact dimensions and details. This does not constitute an offer in states requiring prior registration. Void where prohibited by law. Copyright ©2008 Holiday Builders. 04/23.