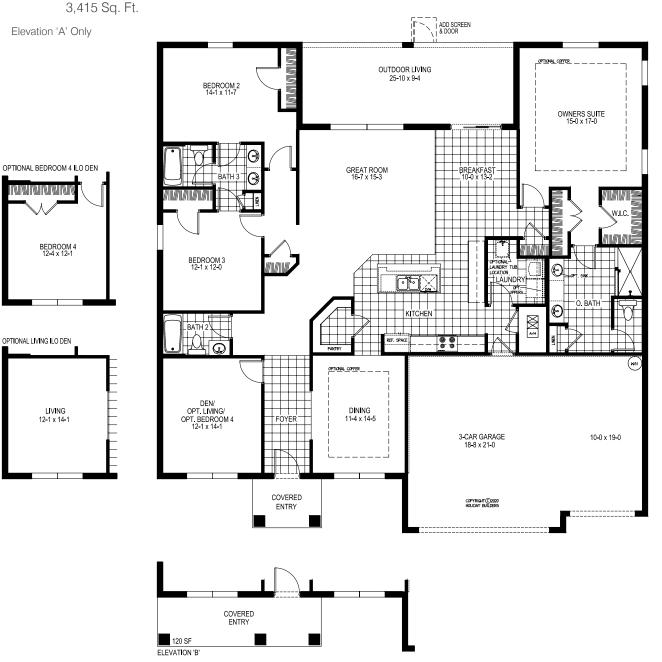

CORNERSTONE COLLECTION

2,487 Sq. Ft. • 3-4 Bedrooms \*Elevation A & B

## THE CAPTIVA

Total

| 1st Floor Living | 2,487 Sq. Ft. |
|------------------|---------------|
| Garage           | 619 Sq. Ft.   |
| Outdoor Living   | 258 Sq. Ft.   |
| Covered Entry    | 51 Sq. Ft.    |
|                  |               |