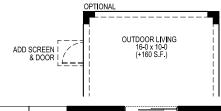

## **THE CEDAR**

1st Floor Living 2,604 Sq. Ft. Garage 479 Sq. Ft. Covered Entry 99 Sq. Ft.

Total 3,182 Sq. Ft.

Elevation 'A' Only

Prices, terms, availability, features, amenities, specifications, plans, dimensions and designs vary per plan and are subject to change or substitution without notice by seller. Renderings are Artist's concept and do not represent actual landscaping. All measurements are approximate. Square footage is measured from the outside of exterior walls. These floor plans may not be fo scale and may be the reverse of shown in actual production homes. In production homes, these floor plans and elevations may vary in exact dimensions and details. This does not constitute an offer in states requiring prior registration. Void where prohibited by law. Copyright ©2008 Holiday Builders. 04/23.