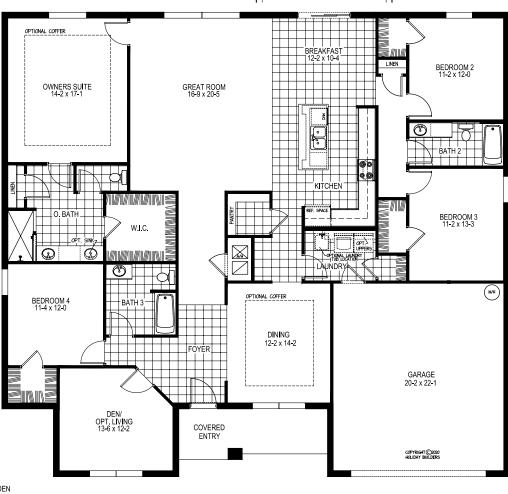

## **CEDAR**———— 2,604 Sq. Ft. • 4 Bedrooms

\*Elevation A & B

## **THE CEDAR**

1st Floor Living 2,604 Sq. Ft. Garage 479 Sq. Ft. Covered Entry 99 Sq. Ft.

Total 3,182 Sq. Ft.

Elevation 'A' Only

Prices, terms, availability, features, amenities, specifications, plans, dimensions and designs vary per plan and are subject to change or substitution without notice by seller. Renderings are Artist's concept and do not represent actual landscaping. All measurements are approximate. Square footage is measured from the outside of exterior walls. These floor plans may not be fo scale and may be the reverse of shown in actual production homes. In production homes, these floor plans and elevations may vary in exact dimensions and details. This does not constitute an offer in states requiring prior registration. Void where prohibited by law. Copyright ©2008 Holiday Builders. 04/23.