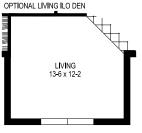

## **THE CEDAR**

1st Floor Living 2,604 Sq. Ft. Garage 479 Sq. Ft. Covered Entry 99 Sq. Ft.

Total 3,182 Sq. Ft.

Elevation 'A' Only

Prices, terms, availability, features, amenities, specifications, plans, dimensions and designs vary per plan and are subject to change or substitution without notice by seller. Renderings are Artist's concept and do not represent actual landscaping. All measurements are approximate. Square footage is measured from the outside of exterior walls. These floor plans may not be fo scale and may be the reverse of shown in actual production homes. In production homes, these floor plans and elevations may vary in exact dimensions and details. This does not constitute an offer in states requiring prior registration. Void where prohibited by law. Copyright ©2008 Holiday Builders. 04/23.