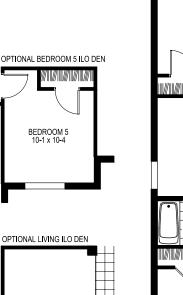

## THE CHARLOTTE

1st Floor Living 2,338 Sq. Ft. 457 Sq. Ft. Outdoor Living Covered Entry 2,338 Sq. Ft. 2,338 Sq. Ft. 457 Sq. Ft. 26 Sq. Ft.

Total 2,982 Sq. Ft.

Elevation 'A' Only

LIVING 10-0 x 12-8

Prices, terms, availability, features, amenities, specifications, plans, dimensions and designs vary per plan and are subject to change or substitution without notice by seller. Renderings are Artist's concept and do not represent actual landscaping. All measurements are approximate. Square footage is measured from the outside of exterior walls. These floor plans may not be fo scale and may be the reverse of shown in actual production homes. In production homes, these floor plans and elevations may vary in exact dimensions and details. This does not constitute an offer in states requiring prior registration. Void where prohibited by law. Copyright ©2008 Holiday Builders. 04/23.