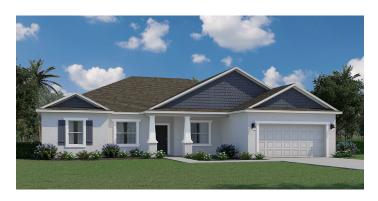

## **CHARLOTTE**

2,338 Sq. Ft. • 4-5 Bedrooms

\*Elevation A & B

## THE CHARLOTTE

1st Floor Living 2,338 Sq. Ft. 457 Sq. Ft. Outdoor Living Covered Entry 2,338 Sq. Ft. 2,338 Sq. Ft. 457 Sq. Ft. 26 Sq. Ft.

Total 2,982 Sq. Ft.

Elevation 'A' Only

LIVING 10-0 x 12-8

Prices, terms, availability, features, amenities, specifications, plans, dimensions and designs vary per plan and are subject to change or substitution without notice by seller. Renderings are Artist's concept and do not represent actual landscaping. All measurements are approximate. Square footage is measured from the outside of exterior walls. These floor plans may not be fo scale and may be the reverse of shown in actual production homes. In production homes, these floor plans and elevations may vary in exact dimensions and details. This does not constitute an offer in states requiring prior registration. Void where prohibited by law. Copyright ©2008 Holiday Builders. 04/23.

Architectural Style A

Architectural Style A - Stone

Architectural Style B

Architectural Style B - Stone