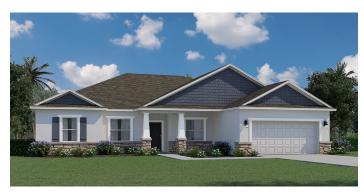

## **CHARLOTTE**

2,338 Sq. Ft. • 4-5 Bedrooms

\*Elevation A & B

## THE CHARLOTTE

1st Floor Living 2,338 Sq. Ft. 457 Sq. Ft. Outdoor Living Covered Entry 2,338 Sq. Ft. 2,338 Sq. Ft. 457 Sq. Ft. 26 Sq. Ft.

Total 2,982 Sq. Ft.

Elevation 'A' Only

LIVING 10-0 x 12-8

Prices, terms, availability, features, amenities, specifications, plans, dimensions and designs vary per plan and are subject to change or substitution without notice by seller. Renderings are Artist's concept and do not represent actual landscaping. All measurements are approximate. Square footage is measured from the outside of exterior walls. These floor plans may not be fo scale and may be the reverse of shown in actual production homes. In production homes, these floor plans and elevations may vary in exact dimensions and details. This does not constitute an offer in states requiring prior registration. Void where prohibited by law. Copyright ©2008 Holiday Builders. 04/23.

Architectural Style A

Architectural Style A - Stone

Architectural Style B

Architectural Style B - Stone