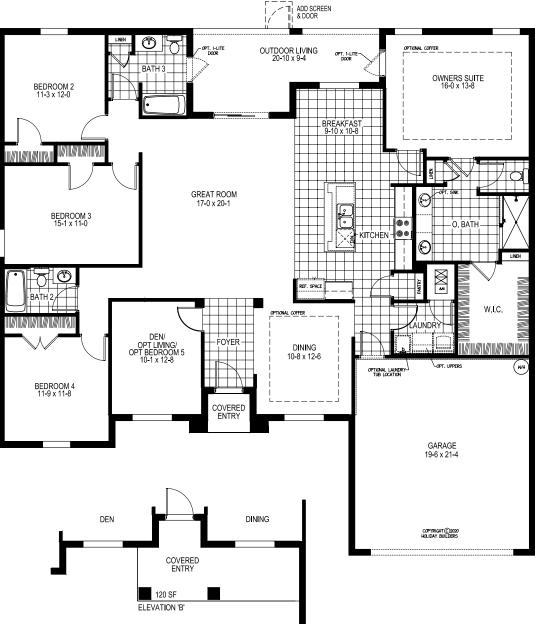

## THE CHARLOTTE

1st Floor Living 2,338 Sq. Ft. 457 Sq. Ft. Outdoor Living Covered Entry 2,338 Sq. Ft. 2,338 Sq. Ft. 457 Sq. Ft. 26 Sq. Ft.

Total 2,982 Sq. Ft.

Elevation 'A' Only

LIVING 10-0 x 12-8

Prices, terms, availability, features, amenities, specifications, plans, dimensions and designs vary per plan and are subject to change or substitution without notice by seller. Renderings are Artist's concept and do not represent actual landscaping. All measurements are approximate. Square footage is measured from the outside of exterior walls. These floor plans may not be fo scale and may be the reverse of shown in actual production homes. In production homes, these floor plans and elevations may vary in exact dimensions and details. This does not constitute an offer in states requiring prior registration. Void where prohibited by law. Copyright ©2008 Holiday Builders. 04/23.