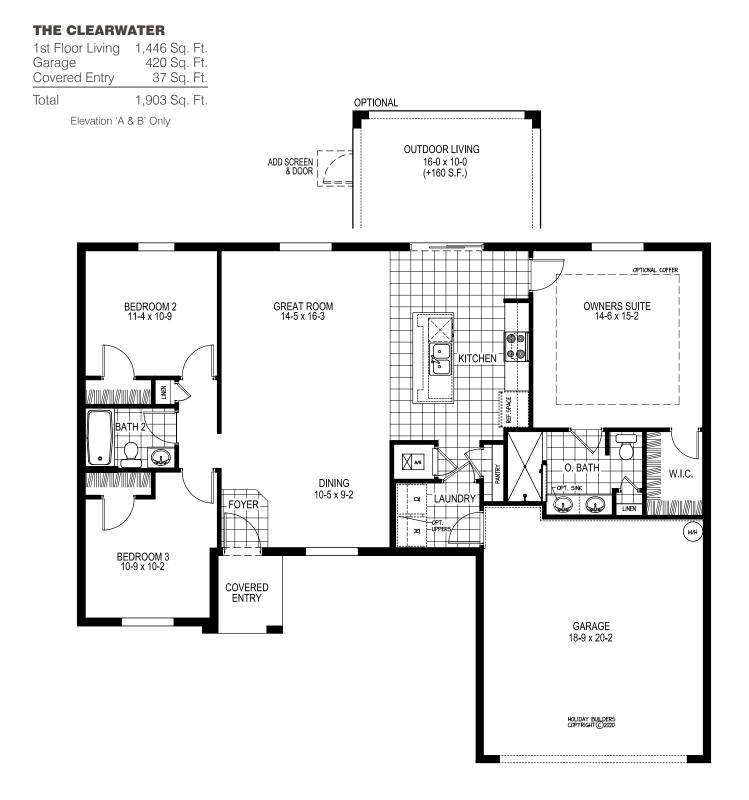

CORNERSTONE COLLECTION

1,446 Sq. Ft. • 3 Bedrooms \*Elevation A & B

Prices, terms, availability, features, amenities, specifications, plans, dimensions and designs vary per plan and are subject to change or substitution without notice by seller. Renderings are Artist's concept and do not represent actual landscaping. All measurements are approximate. Square footage is measured from the outside of exterior walls. These floor plans may not be to scale and may be the reverse of shown in actual production homes. In production homes, these floor plans and elevations may vary in exact dimensions and details. This does not constitute an offer in states requiring prior registration. Void where prohibited by law. Copyright ©2008 Holiday Builders. 04/23.