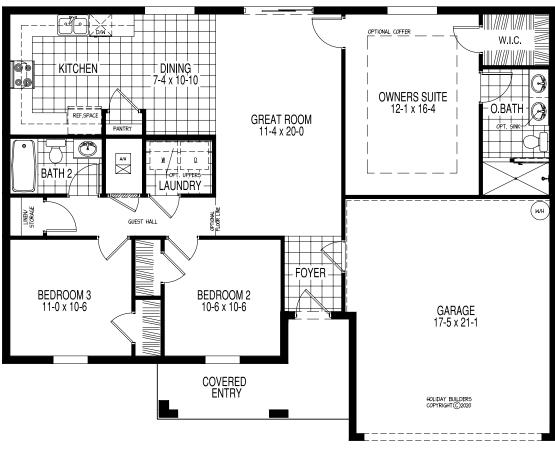

## CRESCENT

1,296 Sq. Ft. • 3 Bedrooms

,296 Sq. Ft. • 3 Bedro
\*Elevation A & B

## THE CRESCENT

1st Floor Living 1,296 Sq. Ft. Garage 410 Sq. Ft. Covered Entry 108 Sq. Ft.

Total 1,814 Sq. Ft.

Prices, terms, availability, features, amenities, specifications, plans, dimensions and designs vary per plan and are subject to change or substitution without notice by seller. Renderings are Artist's concept and do not represent actual landscaping. All measurements are approximate. Square footage is measured from the outside of exterior walls. These floor plans may not be to scale and may be the reverse of shown in actual production homes. In production homes, these floor plans and elevations may vary in exact dimensions and details. This does not constitute an offer in states requiring prior registration. Void where prohibited by law. Copyright ©2008 Holiday Builders. 04/23.