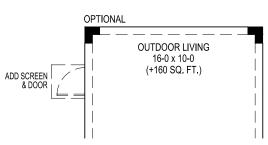

## THE CRESCENT

1st Floor Living 1,296 Sq. Ft. Garage 410 Sq. Ft. Covered Entry 108 Sq. Ft.

Total 1,814 Sq. Ft.

Prices, terms, availability, features, amenities, specifications, plans, dimensions and designs vary per plan and are subject to change or substitution without notice by seller. Renderings are Artist's concept and do not represent actual landscaping. All measurements are approximate. Square footage is measured from the outside of exterior walls. These floor plans may not be to scale and may be the reverse of shown in actual production homes. In production homes, these floor plans and elevations may vary in exact dimensions and details. This does not constitute an offer in states requiring prior registration. Void where prohibited by law. Copyright ©2008 Holiday Builders. 04/23.