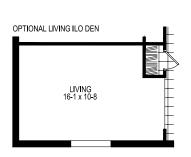

116 SF ELEVATION 'B'

3-4 Bedrooms • 2 Baths

Architectural Style A

Architectural Style A - Stone

Architectural Style B

Architectural Style B - Stone