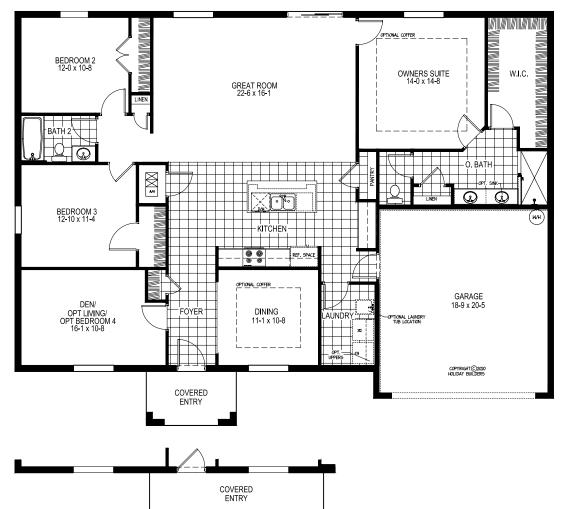

## **DELRAY**

2,044 Sq. Ft. • 3-4 Bedrooms

\*Elevation A & B

## THE DELRAY

Total

1st Floor Living 2,044 Sq. Ft. Garage 410 Sq. Ft. Covered Entry 60 Sq. Ft.

Elevation 'A' Only

Prices, terms, availability, features, amenities, specifications, plans, dimensions and designs vary per plan and are subject to change or substitution without notice by seller. Renderings are Artist's concept and do not represent actual landscaping. All measurements are approximate. Square footage is measured from the outside of exterior walls. These floor plans may not be to scale and may be the reverse of shown in actual production homes. In production homes, these floor plans and elevations may vary in exact dimensions and details. This does not constitute an offer in states requiring prior registration. Void where prohibited by law. Copyright ©2008 Holiday Builders. 04/23.