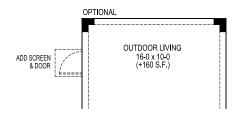

116 SF ELEVATION 'B'

3-4 Bedrooms • 2 Baths

Architectural Style A

Architectural Style A - Stone

Architectural Style B

Architectural Style B - Stone