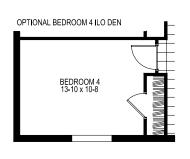

116 SF ELEVATION 'B'

3-4 Bedrooms • 2 Baths

Architectural Style A

Architectural Style A - Stone

Architectural Style B

Architectural Style B - Stone