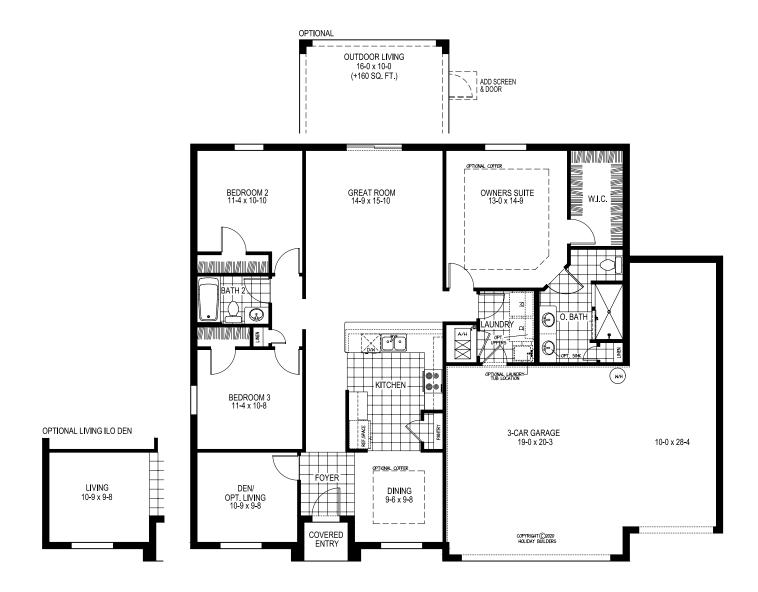

## **HIGHLAND**

1,637 Sq. Ft. • 3 Bedrooms

\*Elevation A & B

#### **THE HIGHLAND**

 1st Floor Living
 1,637 Sq. Ft.

 Garage
 709 Sq. Ft.

 Covered Entry
 23 Sq. Ft.

 Total
 2,369 Sq. Ft.

Prices, terms, availability, features, amenities, specifications, plans, dimensions and designs vary per plan and are subject to change or substitution without notice by seller. Renderings are Artist's concept and do not represent actual landscaping. All measurements are approximate. Square footage is measured from the outside of exterior walls. These floor plans may not be to scale and may be the reverse of shown in actual production homes. In production homes, these floor plans and elevations may vary in exact dimensions and details. This does not constitute an offer in states requiring prior registration. Void where prohibited by law. Copyright ©2008 Holiday Builders. 04/23.