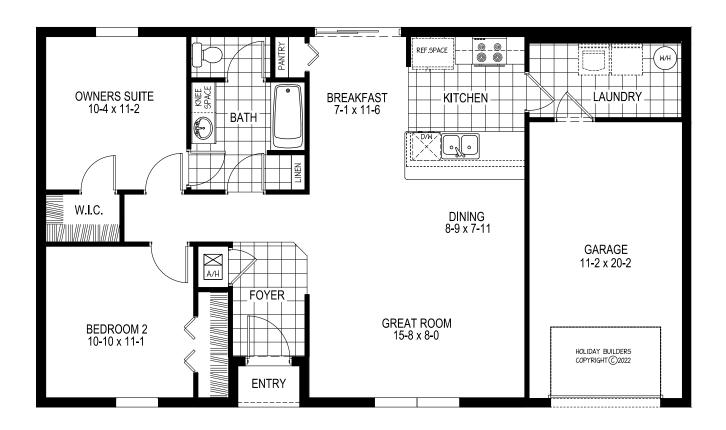

## THE MONTGOMERY

First Floor Living 1,060 Sq. Ft.
Garage 245 Sq. Ft.
Covered Entry 14 Sq. Ft.
Total 1,319 Sq. Ft.

Prices, terms, availability, features, amenities, specifications, plans, dimensions and designs vary per plan and are subject to change or substitution without notice by seller. Renderings are Artist's concept and do not represent actual landscaping. All measurements are approximate. Square footage is measured from the outside of exterior walls. These floor plans may not be to scale and may be the reverse of shown in actual production homes. In production homes, these floor plans and elevations may vary in exact dimensions and details. This does not constitute an offer in states requiring prior registration. Void where prohibited by law. Copyright ©2008 Holiday Builders. 04/23.