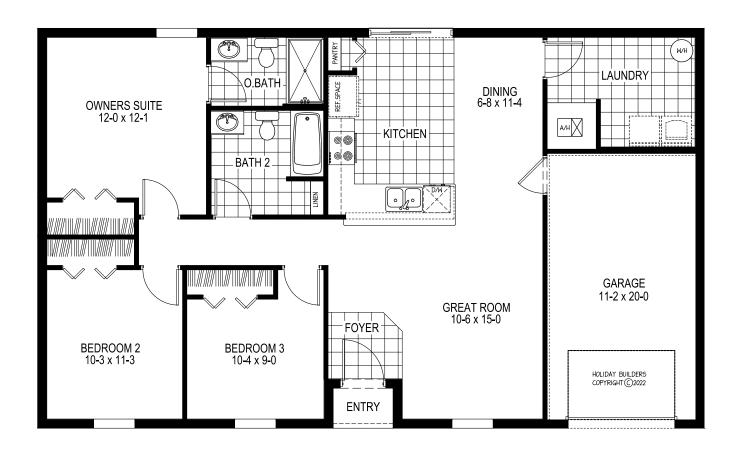

## THE PALM

First Floor Living 1,243 Sq. Ft.
Garage 243 Sq. Ft.
Covered Entry 14 Sq. Ft.
Total 1,500 Sq. Ft.

Prices, terms, availability, features, amenities, specifications, plans, dimensions and designs vary per plan and are subject to change or substitution without notice by seller. Renderings are Artist's concept and do not represent actual landscaping. All measurements are approximate. Square footage is measured from the outside of exterior walls. These floor plans may not be to scale and may be the reverse of shown in actual production homes. In production homes, these floor plans and elevations may vary in exact dimensions and details. This does not constitute an offer in states requiring prior registration. Void where prohibited by law. Copyright ©2008 Holiday Builders. 04/23.