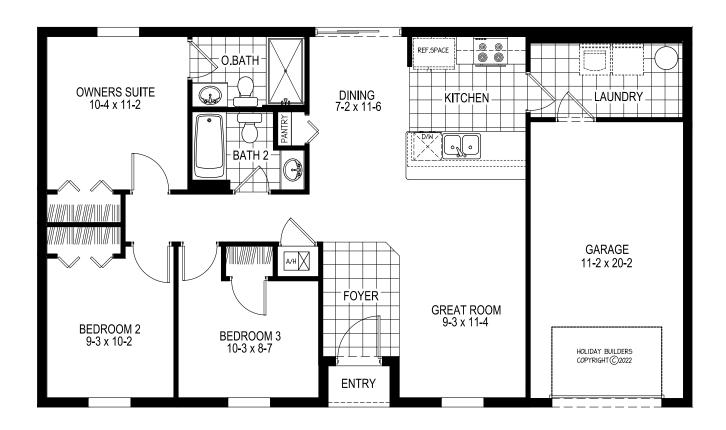

## **THE PHOENIX**

First Floor Living 1,060 Sq. Ft.
Garage 245 Sq. Ft.
Covered Entry 14 Sq. Ft.
Total 1,319 Sq. Ft.

Prices, terms, availability, features, amenities, specifications, plans, dimensions and designs vary per plan and are subject to change or substitution without notice by seller. Renderings are Artist's concept and do not represent actual landscaping. All measurements are approximate. Square footage is measured from the outside of exterior walls. These floor plans may not be to scale and may be the reverse of shown in actual production homes. In production homes, these floor plans and elevations may vary in exact dimensions and details. This does not constitute an offer in states requiring prior registration. Void where prohibited by law. Copyright ©2008 Holiday Builders. 04/23.