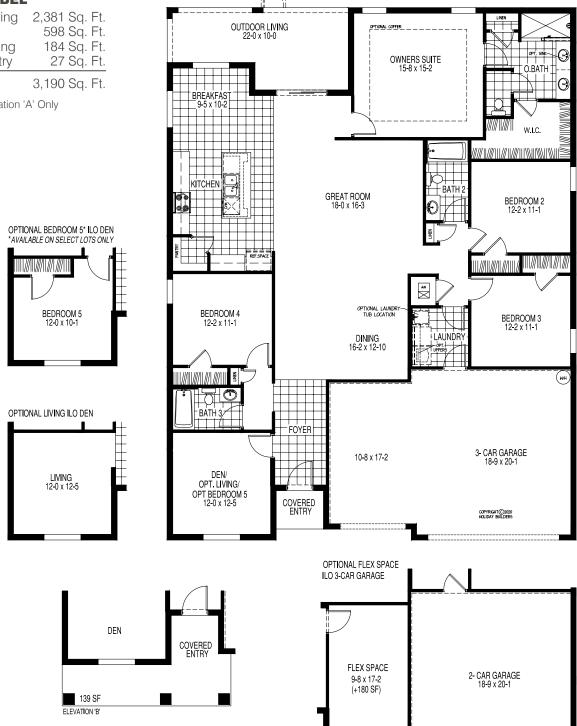

## **SANIBEL**

2,381 Sq. Ft. • 4-5 Bedrooms

\*Elevation A & B

#### **THE SANIBEL**

1st Floor Living 2,381 Sq. Ft. Garage Outdoor Living 27 Sq. Ft. Covered Entry

Total

Elevation 'A' Only

ADD SCREEN & DOOR

Prices, terms, availability, features, amenities, specifications, plans, dimensions and designs vary per plan and are subject to change or substitution without notice by seller. Renderings are Artist's concept and do not represent actual landscaping. All measurements are approximate. Square footage is measured from the outside of exterior walls. These floor plans may not be to scale and may be the reverse of shown in actual production homes. In production homes, these floor plans and elevations may vary in exact dimensions and details. This does not constitute an offer in states requiring prior registration. Void where prohibited by law. Copyright ©2008 Holiday Builders. 04/23.