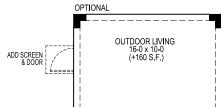

#### **THE SIESTA**

 1st Floor Living
 1,864 Sq. Ft.

 Garage
 462 Sq. Ft.

 Covered Entry
 16 Sq. Ft.

 Total
 2,342 Sq. Ft.

Prices, terms, availability, features, amenities, specifications, plans, dimensions and designs vary per plan and are subject to change or substitution without notice by seller. Renderings are Artist's concept and do not represent actual landscaping. All measurements are approximate. Square footage is measured from the outside of exterior walls. These floor plans may not be fo scale and may be the reverse of shown in actual production homes. In production homes, these floor plans and elevations may vary in exact dimensions and details. This does not constitute an offer in states requiring prior registration. Void where prohibited by law. Copyright ©2008 Holiday Builders. 04/23.