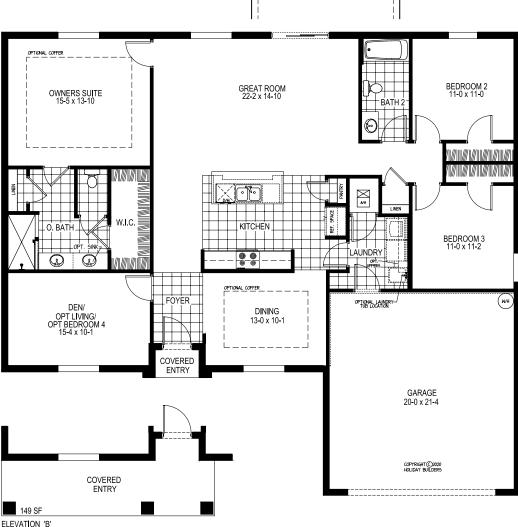

### SIESTA

1,864 Sq. Ft. • 3-4 Bedrooms \*Elevation A & B

#### **THE SIESTA**

 1st Floor Living
 1,864 Sq. Ft.

 Garage
 462 Sq. Ft.

 Covered Entry
 16 Sq. Ft.

 Total
 2,342 Sq. Ft.

Prices, terms, availability, features, amenities, specifications, plans, dimensions and designs vary per plan and are subject to change or substitution without notice by seller. Renderings are Artist's concept and do not represent actual landscaping. All measurements are approximate. Square footage is measured from the outside of exterior walls. These floor plans may not be fo scale and may be the reverse of shown in actual production homes. In production homes, these floor plans and elevations may vary in exact dimensions and details. This does not constitute an offer in states requiring prior registration. Void where prohibited by law. Copyright ©2008 Holiday Builders. 04/23.

# CORNERSTONE COLLECTION SIESTA

3-4 Bedrooms • 2 Baths

Architectural Style A

Architectural Style A - Stone

Architectural Style B

Architectural Style B - Stone