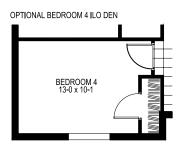

#### **THE SIESTA**

 1st Floor Living
 1,864 Sq. Ft.

 Garage
 462 Sq. Ft.

 Covered Entry
 16 Sq. Ft.

 Total
 2,342 Sq. Ft.

Prices, terms, availability, features, amenities, specifications, plans, dimensions and designs vary per plan and are subject to change or substitution without notice by seller. Renderings are Artist's concept and do not represent actual landscaping. All measurements are approximate. Square footage is measured from the outside of exterior walls. These floor plans may not be fo scale and may be the reverse of shown in actual production homes. In production homes, these floor plans and elevations may vary in exact dimensions and details. This does not constitute an offer in states requiring prior registration. Void where prohibited by law. Copyright ©2008 Holiday Builders. 04/23.