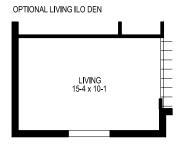

#### **THE SIESTA**

 1st Floor Living
 1,864 Sq. Ft.

 Garage
 462 Sq. Ft.

 Covered Entry
 16 Sq. Ft.

 Total
 2,342 Sq. Ft.

Prices, terms, availability, features, amenities, specifications, plans, dimensions and designs vary per plan and are subject to change or substitution without notice by seller. Renderings are Artist's concept and do not represent actual landscaping. All measurements are approximate. Square footage is measured from the outside of exterior walls. These floor plans may not be fo scale and may be the reverse of shown in actual production homes. In production homes, these floor plans and elevations may vary in exact dimensions and details. This does not constitute an offer in states requiring prior registration. Void where prohibited by law. Copyright ©2008 Holiday Builders. 04/23.