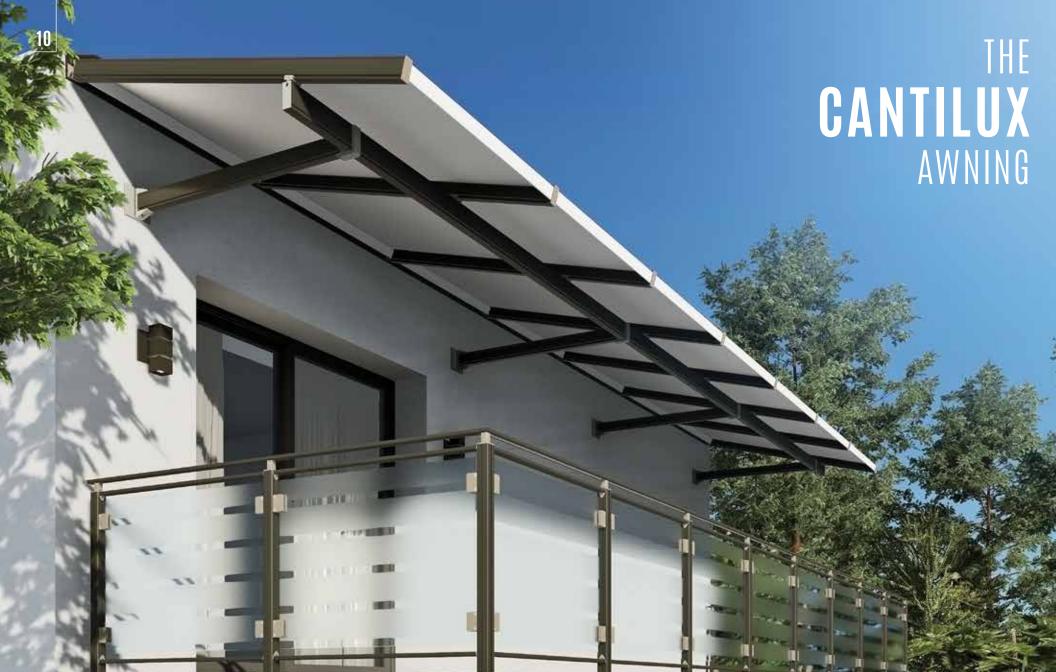

THE "CANTILUX" AWNING 10

LAYZE RAILINGS 12

LAYZE FENCE 18

LAYZE ESTHEC 19

"COVE" CABANAS 20

AURA 24

LAYZE FURNITURE 26

THE "SOLITE" UMBRELLA 28

## MIAMIDADE COUNTY N.O.A. CERTIFIED PRODUCTS:

Luxur Canopy and SlimLite Awning concepts were first introduced by Easy Awnings Systems Inc. (now known as Layze Systems™) in 2012. Since then, these state-of-the-art modular designs are the only fully-modular shade systems that have been granted a Miami-Dade NOA product certification for proving to offer unparalleled resilience in an event of a major storm or hurricane. While both Luxur and SlimLite can be customized to meet virtually any size and slope desired, the following assembly guidelines must be observed in order to fully comply with the product's NOA criteria.

#### N.O.A. CERTIFICATION #: 16-1208.03

- Canopy must be fastened directly onto the main building structure.
- Maximum building height to which canopy can be fastened to: 60 ft (18.30 m)
- Canopy total projection from building wall: 14 ft (4.25 m)
- Max. span from building wall to canopy posts: 12 ft (3.65 m)
- Min. canopy roof slope: 7° degrees
- Max. spacing between canopy posts: 7 ft (2.15 m)
- Max. height of canopy posts: 8'-8" (2.60 m)
- Fabric panels shall be removed in the event of winds over 105 mph (170 km/h)