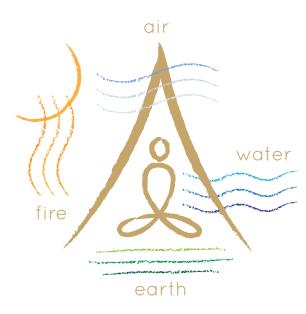

# Aura, Your Space

Take a brake from the fast-pace world of actions and reactions, and find a space where you can simply be. **Aura** helps you create a sacred space where you can recharge you body mind and soul, as you let the elements of nature fill your senses and calm your mind. The light structure of **Aura** allows you to easily place it where you feel comfortable, and the side curtains let you to control the level of intimacy to your desire.

The grounding of earth, the prescience of air, the flow of water and the energy if fire. **Aura** is there to amplify your connection with nature and your inner being.