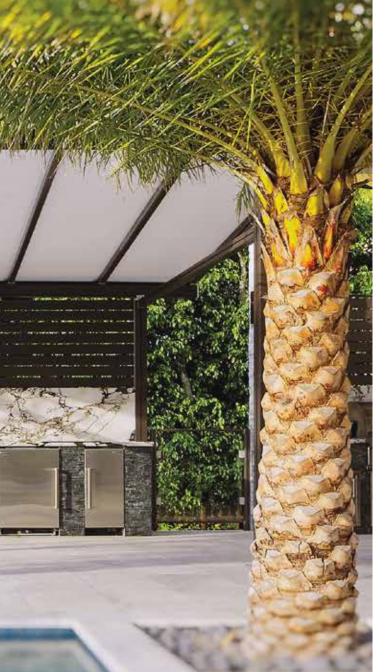

#### FREE-STANDING MODULAR TERRACE SYSTEM

**PergoLean** is a beautifully balanced free-standing canopy with a sloped (shed style) roof, that is ideal for outdoor spaces where a canopy cannot be mounted directly onto a building structure. This modular pergola creates an inviting shaded enclosure that can be easily adjusted to fit any occasion and setting.

All Layze Systems<sup>™</sup> terrace and cabana installations come with 3" standard posts. However, with our 5" posts, Layze Systems<sup>™</sup> lets you create a prominent and stately look while adding fortitude to the structure.