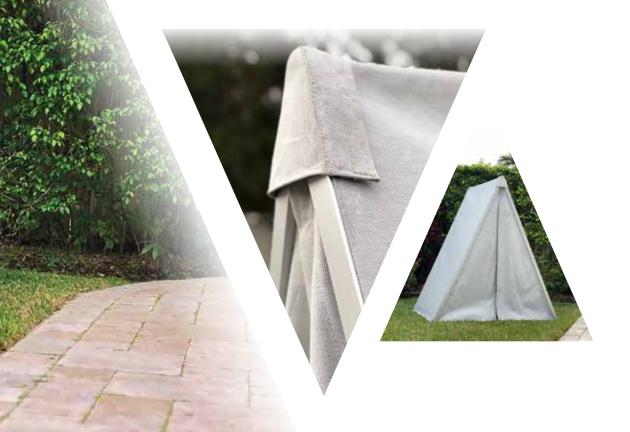

# COVE GOZY OUTDOOR VENTILATED ENCLOSURE WIND RESISTANT UPPROTECTION

Escape into a private retreat of luscious relaxation, or treat your guests to a VIP-like hospitality in the luxury and comfort of the Layze Systems<sup>™</sup> Cozy Outdoor Ventilated Enclosure (COVE). Whether it is a hotel, restaurant or your own backyard, this exquisite cabana will transform any outdoor leisure, pool-side or dining area into an exotic sheltered oasis made especially for You.

## MAKE IT YOUR OWN

Customize your ideal cabana with our wide selection of modular configurations, high-quality materials and fashionable colors to suit your specific needs and create an atmosphere you desire. At every stage of customization the **COVE** offers a complete look and functionality that allows you to design your dream outdoor-living space at your own individual pace.

### **CUSTOMIZE**

Start customizing your unique **COVE** by choosing one of our four assorted heavy-duty aluminum frame colors and the dimensions that you require. The **COVE** is available in standard sizes: 12ft x 12ft, 10ft x10ft, 8ft x 8ft but can be custom fitted to virtually any size. A free-standing structure can be embedded into a concrete floor or bolted onto an existing floor using base plates.