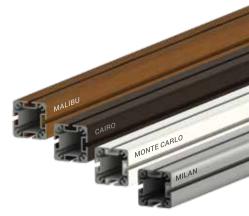

### THE FRAME

**Layze Systems**™ modular frames come in four assorted powder-coat finishes: Monte Carlo, Cairo, Milan and Malibu. When combined with our nickel-plated connectors, these four high performance finishes create an extraordinary modern and luxurious look that compliments most architectural styles and outdoor landscapes.

## MONTE CARLO

Model: Luxur, Steped end-cap
Frame: Gloss Whites

## CAIRO

Model: Luxur, Steped end-cap
Frame: Anthrosite

## MALIBU

Model: Luxur, Steped end-cap
Frame: Wood Finish

### MILAN

Model: Luxur, Steped end-cap Frame: Anodized Aluminum