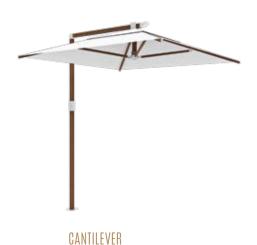

## SOLLITE

MODULAR UMBRELLA SYSTEM

**Layze Systems™** is introducing an entirely new modular umbrella that will transcend the outdoor shade industry with its next generation rig system. With its array of modular functions and the patent pending "touch-up" system, the **SOLlite** umbrella stands in a class of its own.

## TOUCH-UP

The patent pending "touch-up" system was designed with the consumer in mind. With a simple gesture of one finger, you can raise or lower your **SOLlite** umbrella at will. Even the largest diameter umbrellas can be lifted and lowered with a minimal effort.

## **SOLLITE PANELS**

Unlike most conventional umbrellas that utilize one piece of stitched fabric, the Layze Systems SolLite umbrella uses Individual fabric panels are inserted between each rib extrusion. When the umbrella is fully open the fabric is stretched evenly with tension distributed in each panel.

## ADVANTAGES:

- Stretching individual panels offers better tension distribution, and prevents ripping at the rib-end.
- Individual panels can be easily customized to fit any aesthetic needs, using different colors, textures, materials.
- If damage occurs, individual panels can be easily removed and replaced without having to replace the whole canvas.
- This modular umbrella can be easily assembled for immediate use or quickly dismantlefor an effective storage or portability.

## **SOLLITE CONFIGURATIONS**

From frame finishes and fabric colors to span sizes and base configurations, **SOLlite**'s modular versatility allows us to build the ideal umbrella to suit your specific needs and preferences.