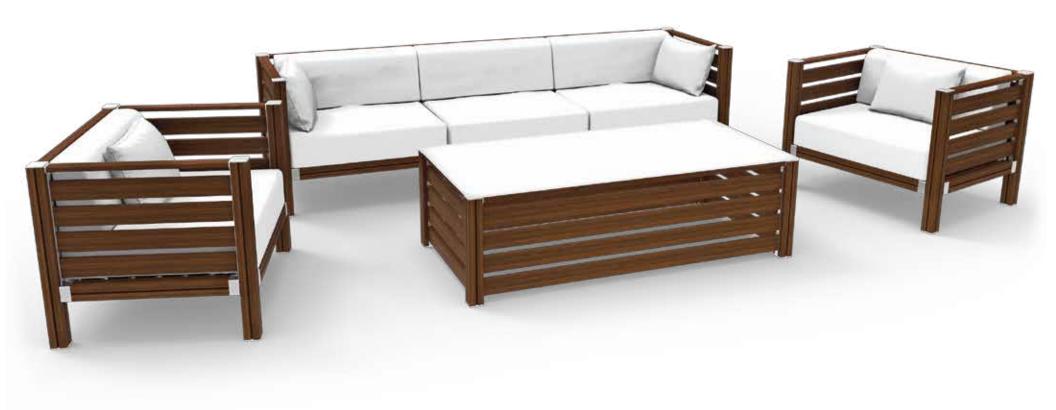

## **KEY WEST**

#### MODULAR CHASE SET

Take your outdoor lounging to the next level with Layze Systems' **Key West** collection, that fuses elements of nautical and island-living with the sleek look of modern design. With each fully customizable piece you can create the ultimate conversation set to maximize comfort and suit your unique taste.