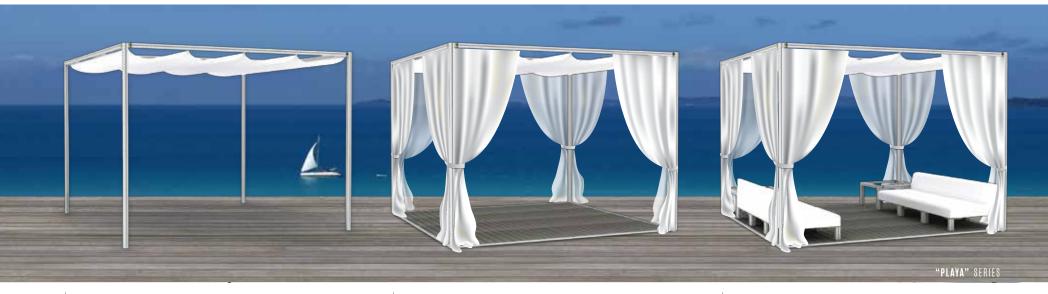

# COVE GOZY OUTDOOR VENTILATED ENCLOSURE WIND RESISTANT UPPROTECTION

Escape into a private retreat of luscious relaxation, or treat your guests to a VIP-like hospitality in the luxury and comfort of the Layze Systems<sup>™</sup> Cozy Outdoor Ventilated Enclosure (COVE). Whether it is a hotel, restaurant or your own backyard, this exquisite cabana will transform any outdoor leisure, pool-side or dining area into an exotic sheltered oasis made especially for You.

## MAKE IT YOUR OWN

Customize your ideal cabana with our wide selection of modular configurations, high-quality materials and fashionable colors to suit your specific needs and create an atmosphere you desire. At every stage of customization the **COVE** offers a complete look and functionality that allows you to design your dream outdoor-living space at your own individual pace.

### **CUSTOMIZE**

Start customizing your unique **COVE** by choosing one of our four assorted heavy-duty aluminum frame colors and the dimensions that you require. The **COVE** is available in standard sizes: 12ft x 12ft, 10ft x10ft, 8ft x 8ft but can be custom fitted to virtually any size. A free-standing structure can be embedded into a concrete floor or bolted onto an existing floor using base plates.

### DEFINE

**Floor:** Outline the form and add stability to your **COVE** with your choice of Eco-friendly recycled composite decking. This floor is easy to install and requires virtually no maintenance. It is available in a wide array of natural wood finishes and comes with residential and commercial warranty from the manufacturer.

**Enclosure:** Enhance the look of your **COVE** and create privacy by selecting one of our many side panel, railings and curtain options. This helps you control the amount of sunlight in your cabana, and sets an intimate atmosphere.

### **PERFECT**

Bring your unique cabana design to completion with our beautifully upholstered outdoor furniture. This inviting, easy-to-install, outdoor furniture comes in various configurations, such as sofas, beds, dining sets and more, and can be either free-standing or fixed onto the cabana's main frame, thus fortifying the structure and creating a unified look.