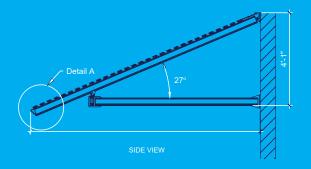

#### N.O.A. CERTIFICATION #: 16-1208.02

- Awning must be fastened directly onto the main building structure.
- Max. building height to which awning can be fastened to: 60 ft (18.30 m)
- Max. awning projection from building wall: 4 ft (1.20 m)
- Min. awning roof slope: 27° degrees
- Fabric panels shall be removed in the event of winds over 105 mph (170 km/h)