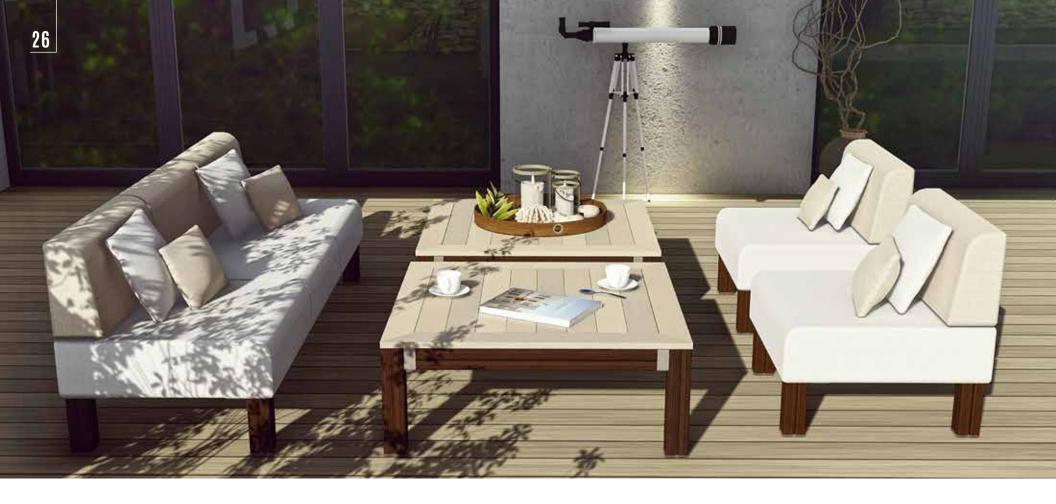

#### DUTDOOR LOUNGING SET

Entertain guests or simply relax in the luxury of the coastal-living inspired lounging collection - **Capri** by Layze Systems. This versatile and fully customizable outdoor collection is put together by highly skilled professionals using premium quality marine-grade materials to ensure your comfort and satisfaction for many years to come.

## SORRENTO

OUTDOOR DINING SET

**Sorrento** captures the tranquil sophistication of alfresco dining by pairing classic coastal top design with a contemporary frame. This highly versatile collection can be customized to perfectly fit in any size space or style and is made easy to clean and maintain. Each set is made with care and attention to details with marine-grade materials to assure aesthetic quality and durability.