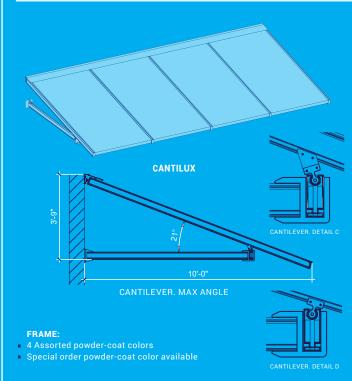

THE "CANTILUX" AWNING 10

LAYZE RAILINGS 12

LAYZE FENCE 18

LAYZE ESTHEC 19

"COVE" CABANAS 20

AURA 24

LAYZE FURNITURE 26

THE "SOLITE" UMBRELLA 28

### **CANTILUX MODULAR AWNING SYSTEM:**

#### PANELS:

- Acrylic outdoor fabric collection
- Special order fabrics are available
- Transparent weather resistant vinyl panels
- Die-cut metal mesh panels

#### **ACCESSORIES:**

- Valance
- Side panels
- Panel extension kit
- Electric wiring for light fixtures