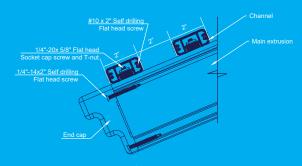

# LAYZE RAILINGS

Simple to customize and assemble - Layze Systems™ provides you with the ultimate railing solution that is both luxurious and affordable. Our railings are available in several unique styles, all of which come with standardized modular features and components that can be adjusted to fit all your outdoor space requirements.

### THE FRAME

**Layze Systems**™ modular frames come in four assorted powder-coat finishes: Monte Carlo, Cairo, Milan and Malibu. When combined with our nickel-plated connectors, these four high performance finishes create an extraordinary modern and luxurious look that compliments most architectural styles and outdoor landscapes.

### **BASE PLATE**

Railing assemblies can be embedded into concrete or secured onto an existing floor using Layze Systems Base Plates that are available in four matching colors.