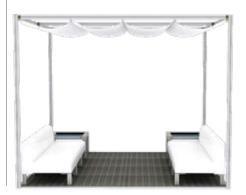

#### FREE STANDING GABLE ROOF TERRACE SYSTEM

Expand the patio of your restaurant, hotel entrance or your home's backyard with the incredibly versatile free-standing terrace canopy - **Pavilia.** This contemporary rendition of a traditional gable roof structure will transform any outdoor area into the perfect space for large outdoor events, family gatherings and parties.

All Layze Systems<sup>™</sup> terrace and cabana installations come with 3" standard posts. However, with our 5" posts, Layze Systems<sup>™</sup> lets you create a prominent and stately look while adding fortitude to the structure.