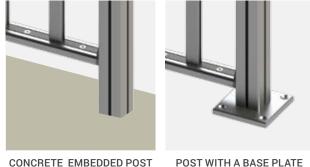

### **BASE PLATE**

Railing assemblies can be embedded into concrete or secured onto an existing floor using Layze Systems Base Plates that are available in four matching colors.

### **CUSTOMIZE**

Start customizing your unique **COVE** by choosing one of our four assorted heavy-duty aluminum frame colors and the dimensions that you require. The **COVE** is available in standard sizes: 12ft x 12ft, 10ft x10ft, 8ft x 8ft but can be custom fitted to virtually any size. A free-standing structure can be embedded into a concrete floor or bolted onto an existing floor using base plates.