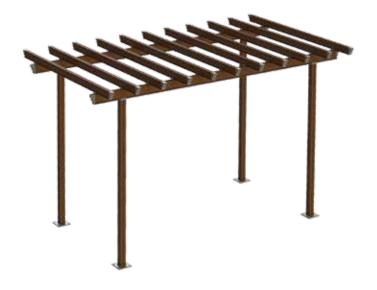

## PERGOLA

MODULAR PERGOLA SYSTEM

**Layze Systems™** Pergola is designed to offer a modern solution of a traditional design for your outdoor space. This heavy-duty, marine-grafe aluminum frame ensures stability, weather resiliance and a unique contemporary look you can enjoy for years to come.