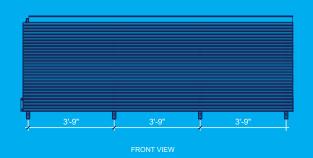

#### N.O.A. CERTIFICATION #: 16-1208.03

- Canopy must be fastened directly onto the main building structure.
- Maximum building height to which canopy can be fastened to: 60 ft (18.30 m)
- Canopy total projection from building wall: 14 ft (4.25 m)
- Max. span from building wall to canopy posts: 12 ft (3.65 m)
- Min. canopy roof slope: 7° degrees
- Max. spacing between canopy posts: 7 ft (2.15 m)
- Max. height of canopy posts: 8'-8" (2.60 m)
- Fabric panels shall be removed in the event of winds over 105 mph (170 km/h)