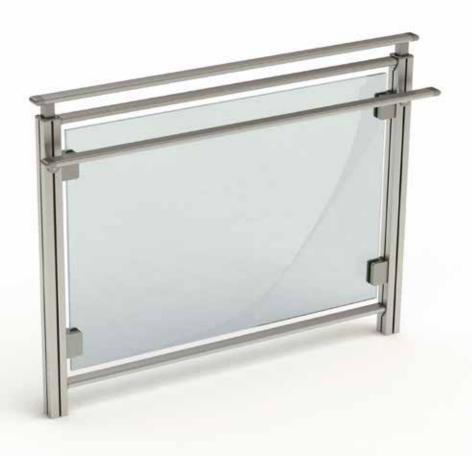

### MODULAR PICKET RAILINGS SYSTEM

**Lounge** is a modular railing system with 7/16" laminated glass panel. Its elegance creates an atmosphere of luxury while providing ample support and durability. All railing systems come with optional top rail and grab rail configurations allowing more flexibility in design.