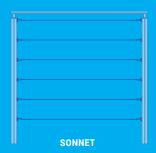

#### MODULAR CABLE RAILINGS SYSTEM

**Sonnet** is an exquisite cable railing system, designed to provide the support and durability while offering a contemporary minimalist look. This railing system is designed to accommodate both interior and exterior settings, such as hotel pool areas, residential patios, restaurants and more.