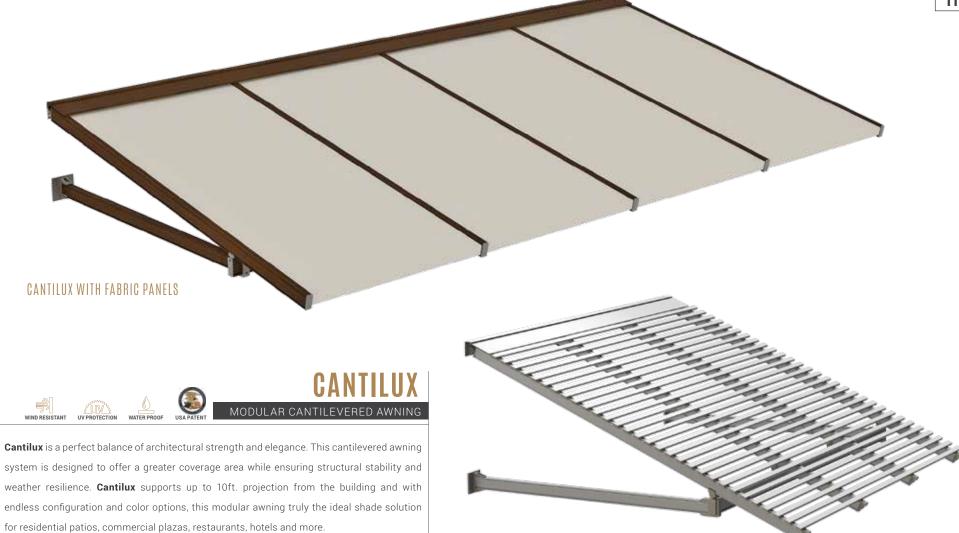

THE "CANTILUX" AWNING 10

LAYZE RAILINGS 12

LAYZE FENCE 18

LAYZE ESTHEC 19

"COVE" CABANAS 20

AURA 24

LAYZE FURNITURE 26

THE "SOLITE" UMBRELLA 28

CANTILUX BRISE-SOLEIL (TRELLIS)

### **CANTILUX MODULAR AWNING SYSTEM:**

#### PANELS:

- Acrylic outdoor fabric collection
- Special order fabrics are available
- Transparent weather resistant vinyl panels
- Die-cut metal mesh panels

#### **ACCESSORIES:**

- Valance
- Side panels
- Panel extension kit
- Electric wiring for light fixtures