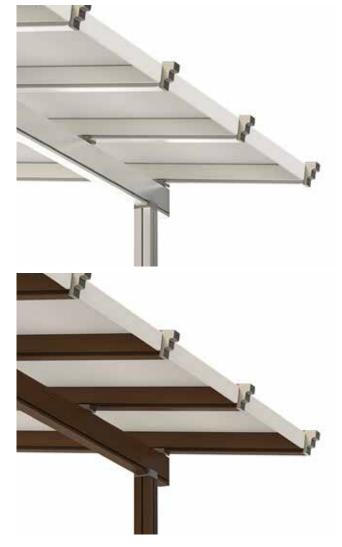

### **METAL PANEL OPTIONS:**

Slik and slim, the **Archisol** was designed to meet the appeal of modern architecture with its light yet extrememly durable structure, while offering a pleasant partial shaded and a facade enhancement for both residential and commercial structures.

CANTILUX BRISE-SOLEIL (TRELLIS)