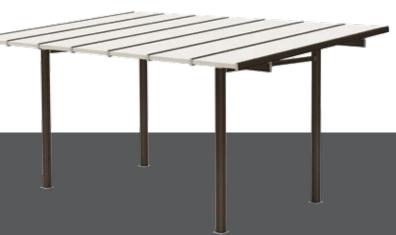

## PERGOLA

MODULAR PERGOLA SYSTEM

**Layze Systems™** Pergola is designed to offer a modern solution of a traditional design for your outdoor space. This heavy-duty, marine-grafe aluminum frame ensures stability, weather resiliance and a unique contemporary look you can enjoy for years to come.

All Layze Systems<sup>™</sup> terrace and cabana installations come with 3" standard posts. However, with our 5" posts, Layze Systems<sup>™</sup> lets you create a prominent and stately look while adding fortitude to the structure.