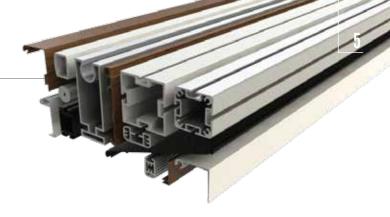

### THE FRAME

**Layze Systems**™ modular frames come in four assorted powder-coat finishes: Monte Carlo, Cairo, Milan and Malibu. When combined with our nickel-plated connectors, these four high performance finishes create an extraordinary modern and luxurious look that compliments most architectural styles and outdoor landscapes.

### **BASE PLATE**

Railing assemblies can be embedded into concrete or secured onto an existing floor using Layze Systems Base Plates that are available in four matching colors.