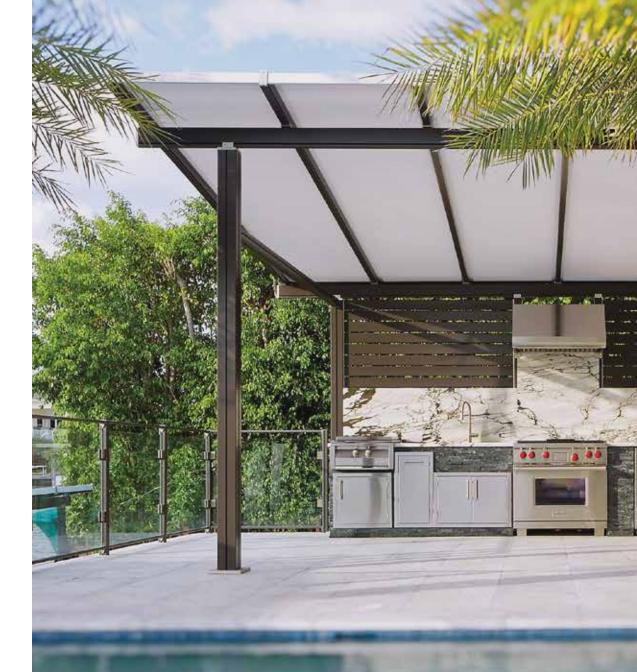

#### FREE-STANDING MODULAR TERRACE SYSTEM

**PergoLean** is a beautifully balanced free-standing canopy with a sloped (shed style) roof, that is ideal for outdoor spaces where a canopy cannot be mounted directly onto a building structure. This modular pergola creates an inviting shaded enclosure that can be easily adjusted to fit any occasion and setting.

All Layze Systems<sup>™</sup> terrace and cabana installations come with 3" standard posts. However, with our 5" posts, Layze Systems<sup>™</sup> lets you create a prominent and stately look while adding fortitude to the structure.