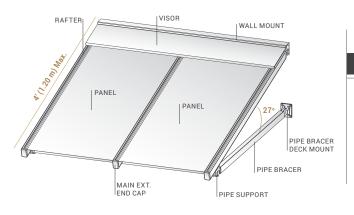

### N.O.A. COMPLIANCE REQUIREMENTS FOR SLIMLITE AWNING:

#### N.O.A. CERTIFICATION #: 16-1208.02

- Awning must be fastened directly onto the main building structure.
- Max. building height to which awning can be fastened to: 60 ft (18.30 m)
- Max. awning projection from building wall: 4 ft (1.20 m)
- Min. awning roof slope: 27° degrees
- Fabric panels shall be removed in the event of winds over 105 mph (170 km/h)