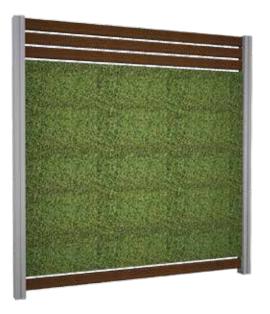

LOUVER VERTICAL GARDEN FABRIC SCREEN

From louver Fences and vertical gardens to special custom designs, **Layze Systems™** fence assembly is ideal for creating a gorgeous property perimeter with customizable panels that allow you to choose the level of privacy and style that you desire. **Layze Systems™** offers solutions for both commercial and residential fencing, gates and railings using only premium outdoor materials and trained installation professionals.