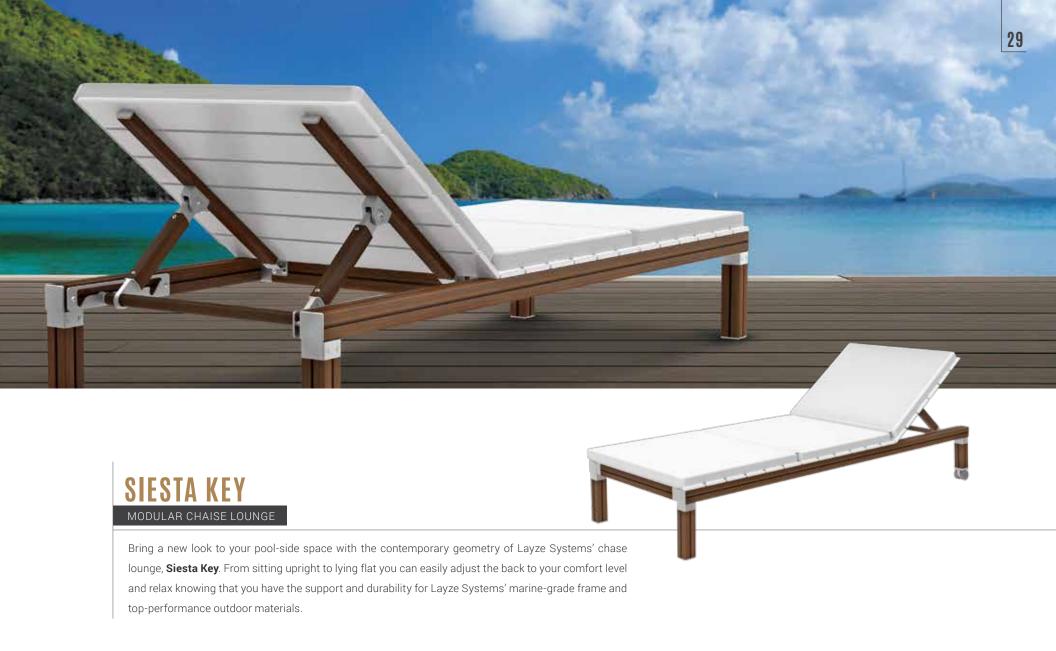

## **KEY WEST**

#### MODULAR CHASE SET

Take your outdoor lounging to the next level with Layze Systems' **Key West** collection, that fuses elements of nautical and island-living with the sleek look of modern design. With each fully customizable piece you can create the ultimate conversation set to maximize comfort and suit your unique taste.