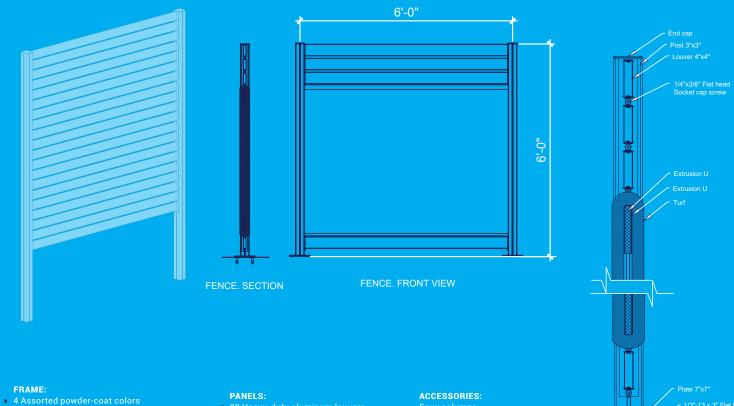

LOUVER VERTICAL GARDEN FABRIC SCREEN

From louver Fences and vertical gardens to special custom designs, **Layze Systems™** fence assembly is ideal for creating a gorgeous property perimeter with customizable panels that allow you to choose the level of privacy and style that you desire. **Layze Systems™** offers solutions for both commercial and residential fencing, gates and railings using only premium outdoor materials and trained installation professionals.

#### FRAME:

- 4 Assorted powder-coat colors
- Special order powder-coat color available

#### PANELS:

- Acrylic outdoor fabric collection
- Special order fabrics are available
- Transparent weather resistant vinyl panels
- Die-cut metal mesh panels

#### ACCESSORIES:

- Faux columns
- Electric wiring for light fixtures
- Mosquito net enclosure

**PAVILIA** 

- Post illumination
- Railings and gate
- Panel extension kit

### LAYZE FENCE SYSTEMS:

- Special order powder-coat color available
- Stairway configuration
- Optional hand rails attachment
- Base Plates

- 20 Heavy-duty aluminum louvers
- Vertical garden
- Faux turf
- Fabric or vynil screen
- 7/16" Laminated glass panels Custom architectural designs
- Die-cut metal mesh panels