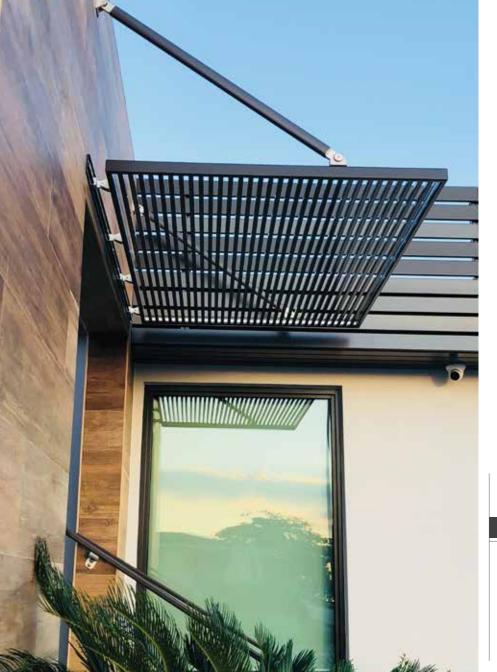

### **METAL PANEL OPTIONS:**

Slik and slim, the **Archisol** was designed to meet the appeal of modern architecture with its light yet extrememly durable structure, while offering a pleasant partial shaded and a facade enhancement for both residential and commercial structures.

CANTILUX BRISE-SOLEIL (TRELLIS)