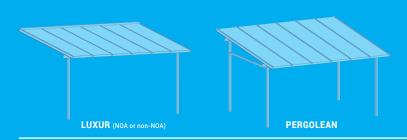

## **PERGO**LEAN

#### FREE-STANDING MODULAR TERRACE SYSTEM

**PergoLean** is a beautifully balanced free-standing canopy with a sloped (shed style) roof, that is ideal for outdoor spaces where a canopy cannot be mounted directly onto a building structure. This modular pergola creates an inviting shaded enclosure that can be easily adjusted to fit any occasion and setting.