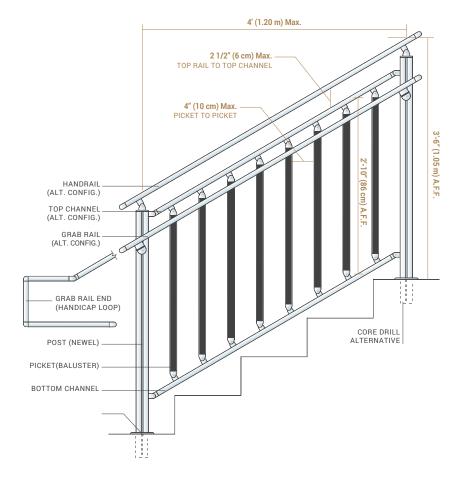

# LAYZE RAILINGS

Simple to customize and assemble - Layze Systems™ provides you with the ultimate railing solution that is both luxurious and affordable. Our railings are available in several unique styles, all of which come with standardized modular features and components that can be adjusted to fit all your outdoor space requirements.

## N.O.A. COMPLIANCE REQUIREMENTS FOR CLASSICAL RAILING:

#### N.O.A. CERTIFICATION #: 15-0310.03

**Layze systems'** modular railings are designed to offer a wide array of alternative configurations and are installed in compliance with the strict guidelines by the Miami-Dade Notice of Acceptance (NOA), that assure their outstanding wind load capacity in a High Velocity Hurricane Zone (HVHZ).

- Railing must be fastened directly onto the main structure via Base Plates or Core Drill
- Total railing height must be no less than: 3'-6" (1.05 m)
- Max. Post (newel) distance apart: 4 ft (1.20 m)
- Max. Picket (baluster) spacing: 4" (cm)
- Max. Bottom channel height from the finished floor is: 2" (5 cm)