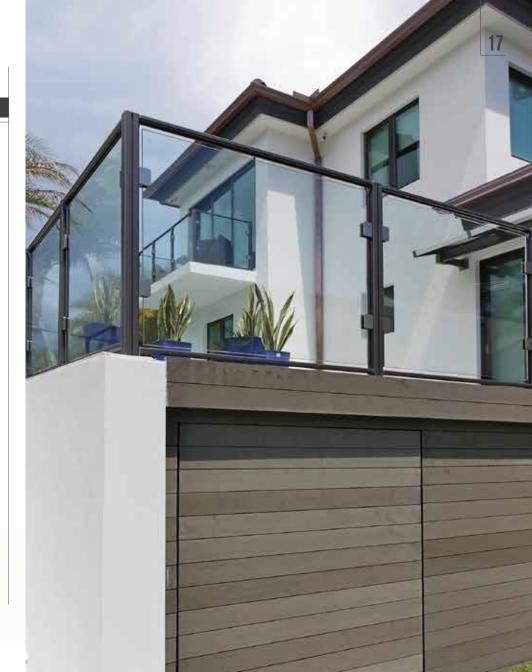

### MODULAR PICKET RAILINGS SYSTEM

**Lounge** is a modular railing system with 7/16" laminated glass panel. Its elegance creates an atmosphere of luxury while providing ample support and durability. All railing systems come with optional top rail and grab rail configurations allowing more flexibility in design.