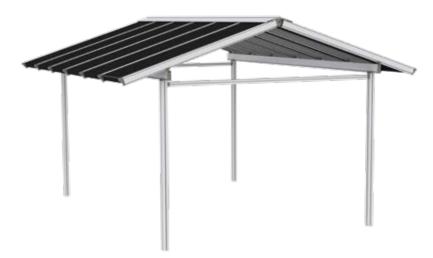

#### FREE STANDING GABLE ROOF TERRACE SYSTEM

Expand the patio of your restaurant, hotel entrance or your home's backyard with the incredibly versatile free-standing terrace canopy - **Pavilia.** This contemporary rendition of a traditional gable roof structure will transform any outdoor area into the perfect space for large outdoor events, family gatherings and parties.