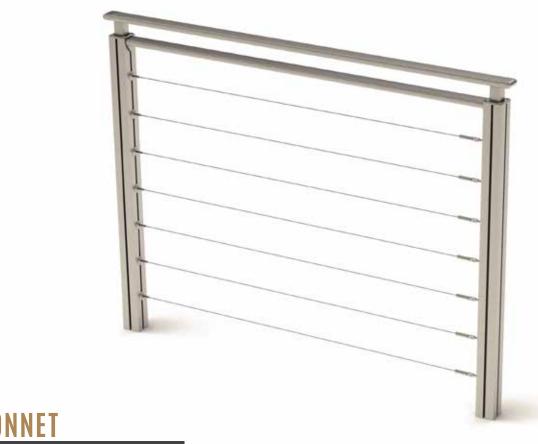

#### MODULAR CABLE RAILINGS SYSTEM

**Sonnet** is an exquisite cable railing system, designed to provide the support and durability while offering a contemporary minimalist look. This railing system is designed to accommodate both interior and exterior settings, such as hotel pool areas, residential patios, restaurants and more.