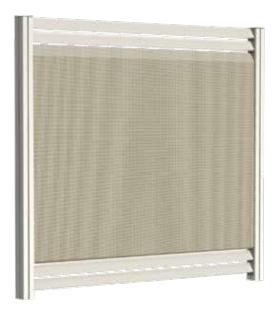

LOUVER VERTICAL GARDEN FABRIC SCREEN

From louver Fences and vertical gardens to special custom designs, **Layze Systems™** fence assembly is ideal for creating a gorgeous property perimeter with customizable panels that allow you to choose the level of privacy and style that you desire. **Layze Systems™** offers solutions for both commercial and residential fencing, gates and railings using only premium outdoor materials and trained installation professionals.