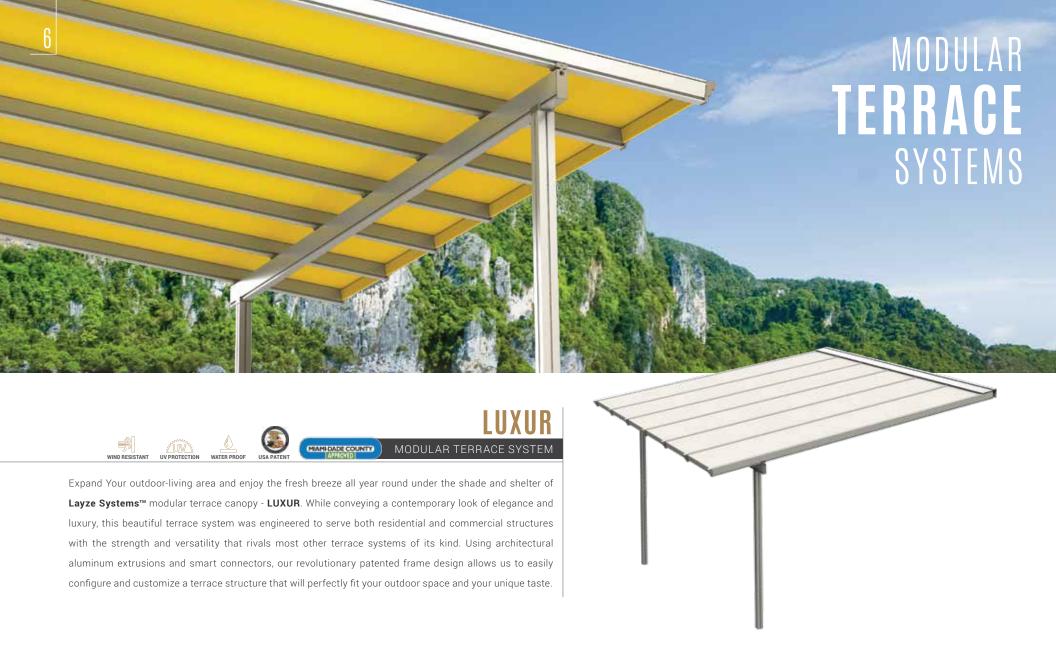

## **PERGO**LEAN

#### FREE-STANDING MODULAR TERRACE SYSTEM

**PergoLean** is a beautifully balanced free-standing canopy with a sloped (shed style) roof, that is ideal for outdoor spaces where a canopy cannot be mounted directly onto a building structure. This modular pergola creates an inviting shaded enclosure that can be easily adjusted to fit any occasion and setting.