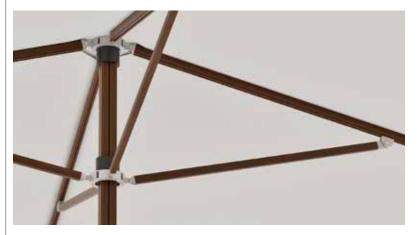

## SOLLITE

MODULAR UMBRELLA SYSTEM

**Layze Systems™** is introducing an entirely new modular umbrella that will transcend the outdoor shade industry with its next generation rig system. With its array of modular functions and the patent pending "touch-up" system, the **SOLlite** umbrella stands in a class of its own.

## TOUCH-UP

The patent pending "touch-up" system was designed with the consumer in mind. With a simple gesture of one finger, you can raise or lower your **SOLlite** umbrella at will. Even the largest diameter umbrellas can be lifted and lowered with a minimal effort.

## **SOLLITE PANELS**

Unlike most conventional umbrellas that utilize one piece of stitched fabric, the Layze Systems SolLite umbrella uses Individual fabric panels are inserted between each rib extrusion. When the umbrella is fully open the fabric is stretched evenly with tension distributed in each panel.

## ADVANTAGES:

- Stretching individual panels offers better tension distribution, and prevents ripping at the rib-end.
- Individual panels can be easily customized to fit any aesthetic needs, using different colors, textures, materials.
- If damage occurs, individual panels can be easily removed and replaced without having to replace the whole canvas.
- This modular umbrella can be easily assembled for immediate use or quickly dismantlefor an effective storage or portability.