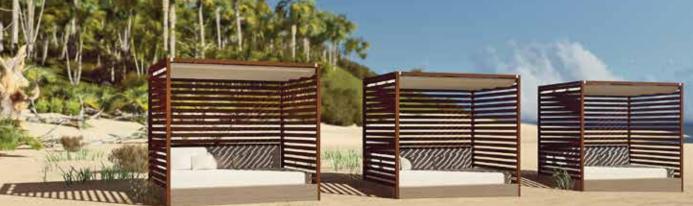

# COVE GOZY OUTDOOR VENTILATED ENCLOSURE WIND RESISTANT UPPROTECTION

Escape into a private retreat of luscious relaxation, or treat your guests to a VIP-like hospitality in the luxury and comfort of the Layze Systems<sup>™</sup> Cozy Outdoor Ventilated Enclosure (COVE). Whether it is a hotel, restaurant or your own backyard, this exquisite cabana will transform any outdoor leisure, pool-side or dining area into an exotic sheltered oasis made especially for You.

## MAKE IT YOUR OWN

Customize your ideal cabana with our wide selection of modular configurations, high-quality materials and fashionable colors to suit your specific needs and create an atmosphere you desire. At every stage of customization the **COVE** offers a complete look and functionality that allows you to design your dream outdoor-living space at your own individual pace.

### **CUSTOMIZE**

Start customizing your unique **COVE** by choosing one of our four assorted heavy-duty aluminum frame colors and the dimensions that you require. The **COVE** is available in standard sizes: 12ft x 12ft, 10ft x10ft, 8ft x 8ft but can be custom fitted to virtually any size. A free-standing structure can be embedded into a concrete floor or bolted onto an existing floor using base plates.