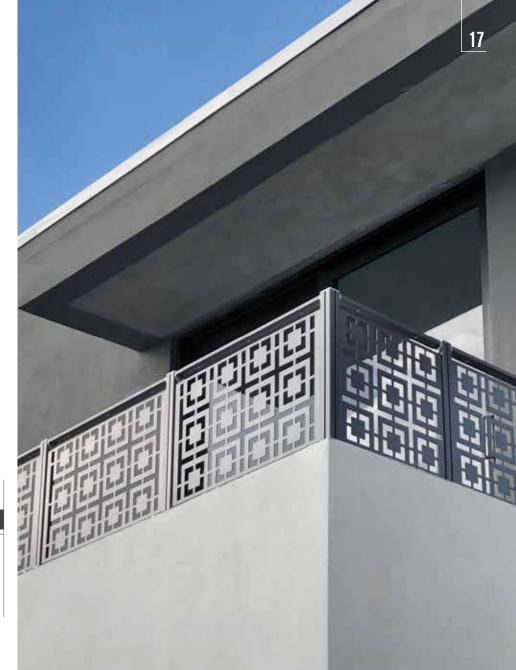

# LAYZE RAILINGS

Simple to customize and assemble - Layze Systems™ provides you with the ultimate railing solution that is both luxurious and affordable. Our railings are available in several unique styles, all of which come with standardized modular features and components that can be adjusted to fit all your outdoor space requirements.

### MODULAR DIE-CUT PANEL RAILINGS SYSTEM

**Jazz** is a modular railing system with a custom die-cut metal panel, designed to not only offer great support but also to add an architectural feature that accentuates and embelishes the structure. This is an ideal railing system for both commercial and residential outdoor settings.