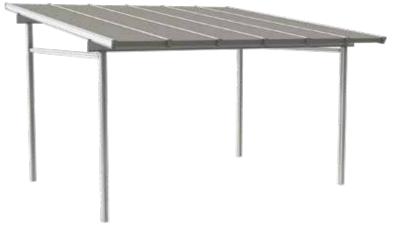

#### FREE-STANDING MODULAR TERRACE SYSTEM

**PergoLean** is a beautifully balanced free-standing canopy with a sloped (shed style) roof, that is ideal for outdoor spaces where a canopy cannot be mounted directly onto a building structure. This modular pergola creates an inviting shaded enclosure that can be easily adjusted to fit any occasion and setting.