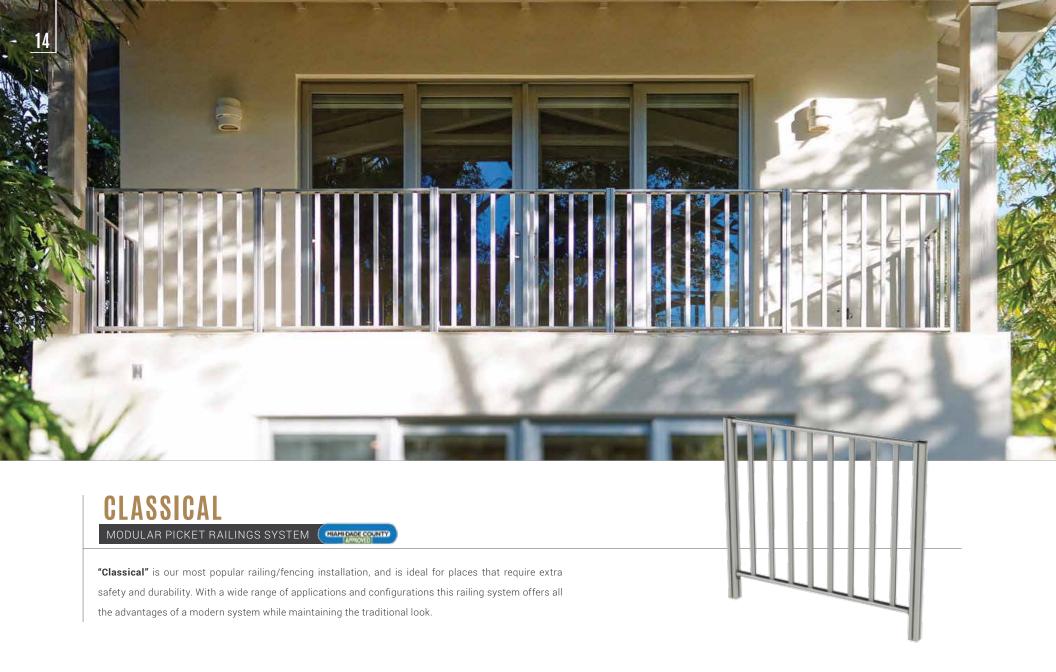

## N.O.A. COMPLIANCE REQUIREMENTS FOR CLASSICAL RAILING:

#### N.O.A. CERTIFICATION #: 15-0310.03

**Layze systems'** modular railings are designed to offer a wide array of alternative configurations and are installed in compliance with the strict guidelines by the Miami-Dade Notice of Acceptance (NOA), that assure their outstanding wind load capacity in a High Velocity Hurricane Zone (HVHZ).

- Railing must be fastened directly onto the main structure via Base Plates or Core Drill
- Total railing height must be no less than: 3'-6" (1.05 m)
- Max. Post (newel) distance apart: 4 ft (1.20 m)
- Max. Picket (baluster) spacing: 4" (cm)
- Max. Bottom channel height from the finished floor is: 2" (5 cm)