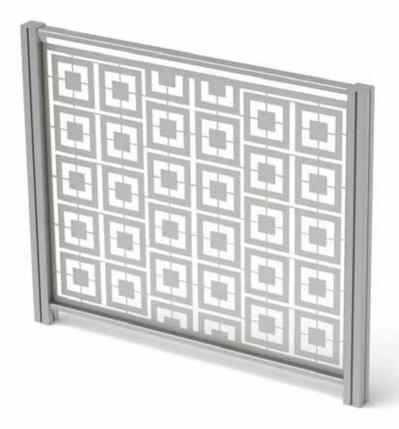

### MODULAR DIE-CUT PANEL RAILINGS SYSTEM

**Jazz** is a modular railing system with a custom die-cut metal panel, designed to not only offer great support but also to add an architectural feature that accentuates and embelishes the structure. This is an ideal railing system for both commercial and residential outdoor settings.