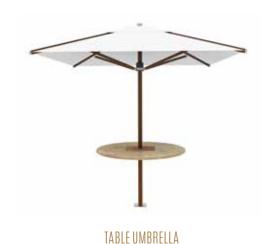

## SOLLITE

MODULAR UMBRELLA SYSTEM

**Layze Systems™** is introducing an entirely new modular umbrella that will transcend the outdoor shade industry with its next generation rig system. With its array of modular functions and the patent pending "touch-up" system, the **SOLlite** umbrella stands in a class of its own.

## TOUCH-UP

The patent pending "touch-up" system was designed with the consumer in mind. With a simple gesture of one finger, you can raise or lower your **SOLlite** umbrella at will. Even the largest diameter umbrellas can be lifted and lowered with a minimal effort.

## **SOLLITE PANELS**

Unlike most conventional umbrellas that utilize one piece of stitched fabric, the Layze Systems SolLite umbrella uses Individual fabric panels are inserted between each rib extrusion. When the umbrella is fully open the fabric is stretched evenly with tension distributed in each panel.

## **SOLLITE CONFIGURATIONS**

From frame finishes and fabric colors to span sizes and base configurations, **SOLlite**'s modular versatility allows us to build the ideal umbrella to suit your specific needs and preferences.