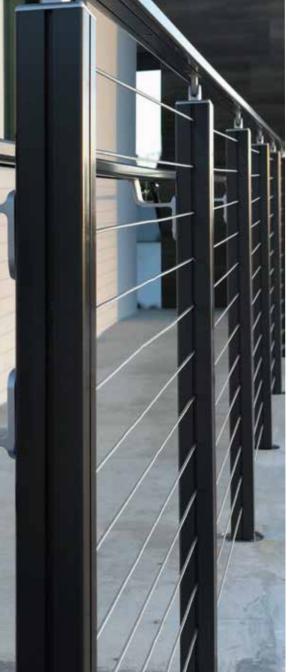

# LAYZE RAILINGS

Simple to customize and assemble - Layze Systems™ provides you with the ultimate railing solution that is both luxurious and affordable. Our railings are available in several unique styles, all of which come with standardized modular features and components that can be adjusted to fit all your outdoor space requirements.

### THE FRAME

**Layze Systems**™ modular frames come in four assorted powder-coat finishes: Monte Carlo, Cairo, Milan and Malibu. When combined with our nickel-plated connectors, these four high performance finishes create an extraordinary modern and luxurious look that compliments most architectural styles and outdoor landscapes.

### **BASE PLATE**

Railing assemblies can be embedded into concrete or secured onto an existing floor using Layze Systems Base Plates that are available in four matching colors.