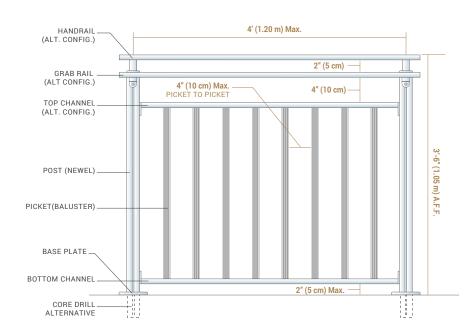

- Railing must be fastened directly onto the main structure via Base Plates or Core Drill
- Total railing height must be no less than: 3'-6" (1.05 m)
- Max. Post (newel) distance apart: 4 ft (1.20 m)
- Max. Picket (baluster) spacing: 4" (cm)
- Max. Bottom channel height from the finished floor is: 2" (5 cm)