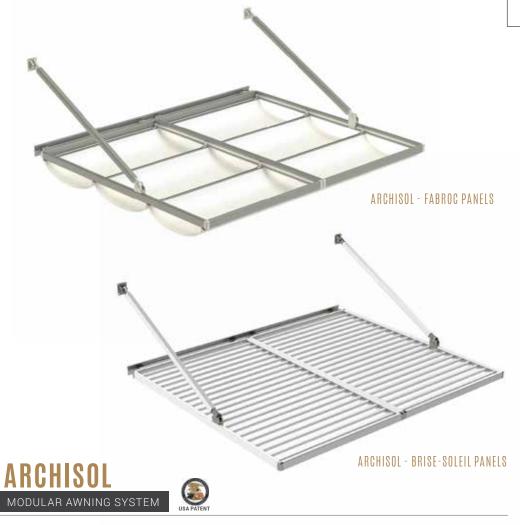

### **METAL PANEL OPTIONS:**

Slik and slim, the **Archisol** was designed to meet the appeal of modern architecture with its light yet extrememly durable structure, while offering a pleasant partial shaded and a facade enhancement for both residential and commercial structures.

CANTILUX BRISE-SOLEIL (TRELLIS)