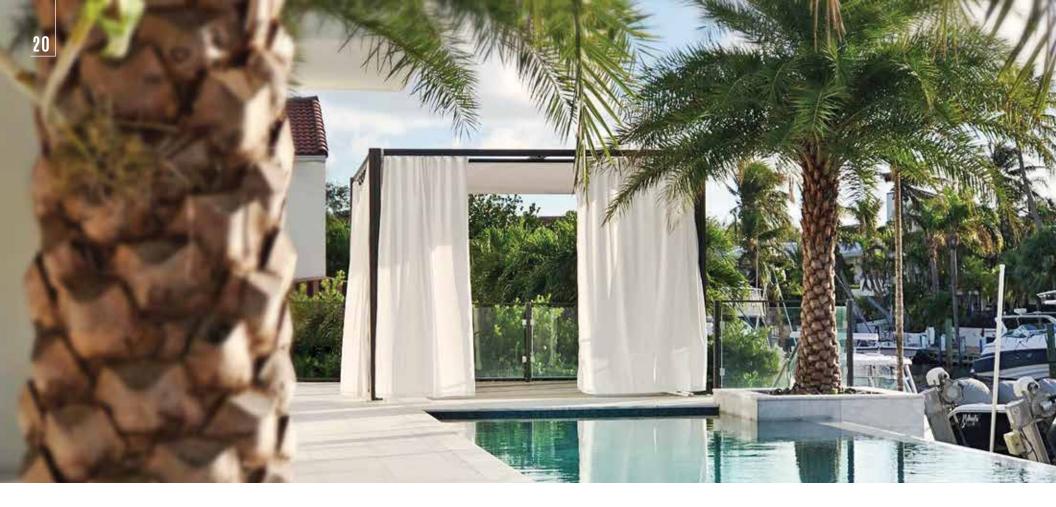

# COVE GOZY OUTDOOR VENTILATED ENCLOSURE WIND RESISTANT UPPROTECTION

Escape into a private retreat of luscious relaxation, or treat your guests to a VIP-like hospitality in the luxury and comfort of the Layze Systems<sup>™</sup> Cozy Outdoor Ventilated Enclosure (COVE). Whether it is a hotel, restaurant or your own backyard, this exquisite cabana will transform any outdoor leisure, pool-side or dining area into an exotic sheltered oasis made especially for You.

## MAKE IT YOUR OWN

Customize your ideal cabana with our wide selection of modular configurations, high-quality materials and fashionable colors to suit your specific needs and create an atmosphere you desire. At every stage of customization the **COVE** offers a complete look and functionality that allows you to design your dream outdoor-living space at your own individual pace.

### **CUSTOMIZE**

Start customizing your unique **COVE** by choosing one of our four assorted heavy-duty aluminum frame colors and the dimensions that you require. The **COVE** is available in standard sizes: 12ft x 12ft, 10ft x10ft, 8ft x 8ft but can be custom fitted to virtually any size. A free-standing structure can be embedded into a concrete floor or bolted onto an existing floor using base plates.