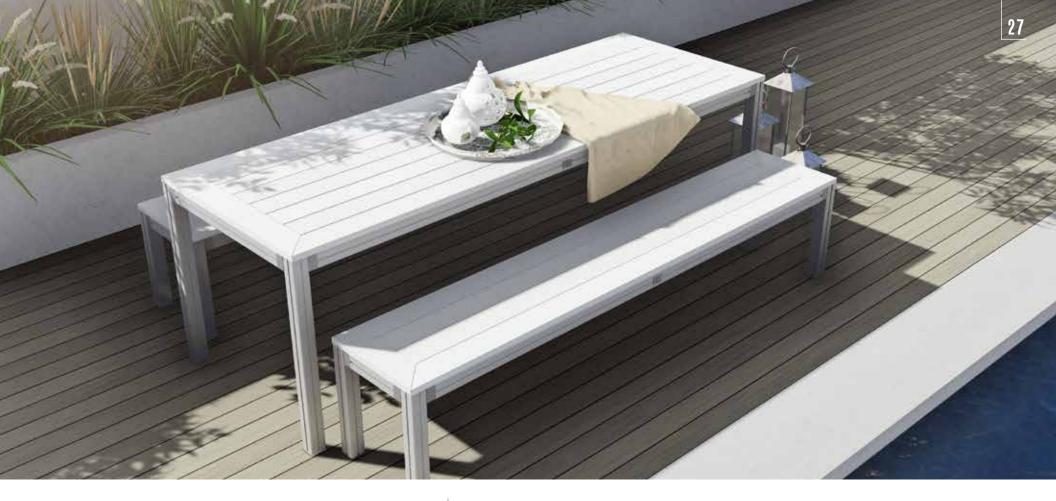

## SORRENTO

OUTDOOR DINING SET

**Sorrento** captures the tranquil sophistication of alfresco dining by pairing classic coastal top design with a contemporary frame. This highly versatile collection can be customized to perfectly fit in any size space or style and is made easy to clean and maintain. Each set is made with care and attention to details with marine-grade materials to assure aesthetic quality and durability.