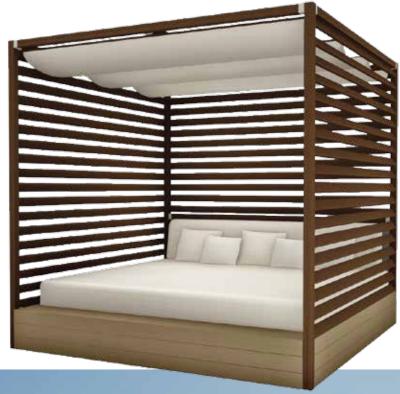

NG TABLE ENCHES

LOUNGE CHAIRS & MIDDLE TABLE

**Somni COVE** embodies the desire to seize the relaxing ambiance of nature while indulging in the comfort and shelter of a soft bed. This beautiful cabana will complete any pool-side area or a waterfront view and will invite a sense of luxury and wholeness with its unique yet simple form.

Available in either queen-size, king-size or two twin XL beds; this cabana can fit up to 4 people and can be also adjusted to a custom height. Customization options include: our four assorted aluminum frame finishes, various roof designs, privacy panels, curtains and large selection of outdoor fabric colors for cushions and accent pillows to suit your taste.