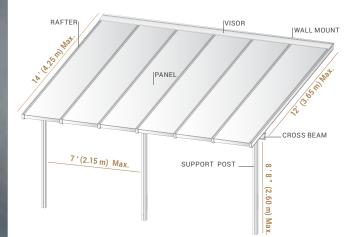

### N.O.A. COMPLIANCE REQUIREMENTS FOR LUXUR CANOPY:

#### N.O.A. CERTIFICATION #: 16-1208.03

- Canopy must be fastened directly onto the main building structure.
- Maximum building height to which canopy can be fastened to: 60 ft (18.30 m)
- Canopy total projection from building wall: 14 ft (4.25 m)
- Max. span from building wall to canopy posts: 12 ft (3.65 m)
- Min. canopy roof slope: 7° degrees
- Max. spacing between canopy posts: 7 ft (2.15 m)
- Max. height of canopy posts: 8'-8" (2.60 m)
- Fabric panels shall be removed in the event of winds over 105 mph (170 km/h)