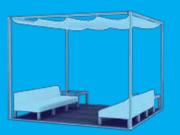

# COVE GOZY OUTDOOR VENTILATED ENCLOSURE WIND RESISTANT UPPROTECTION

Escape into a private retreat of luscious relaxation, or treat your guests to a VIP-like hospitality in the luxury and comfort of the Layze Systems<sup>™</sup> Cozy Outdoor Ventilated Enclosure (COVE). Whether it is a hotel, restaurant or your own backyard, this exquisite cabana will transform any outdoor leisure, pool-side or dining area into an exotic sheltered oasis made especially for You.

## MAKE IT YOUR OWN

Customize your ideal cabana with our wide selection of modular configurations, high-quality materials and fashionable colors to suit your specific needs and create an atmosphere you desire. At every stage of customization the **COVE** offers a complete look and functionality that allows you to design your dream outdoor-living space at your own individual pace.

### **PERFECT**

Bring your unique cabana design to completion with our beautifully upholstered outdoor furniture. This inviting, easy-to-install, outdoor furniture comes in various configurations, such as sofas, beds, dining sets and more, and can be either free-standing or fixed onto the cabana's main frame, thus fortifying the structure and creating a unified look.