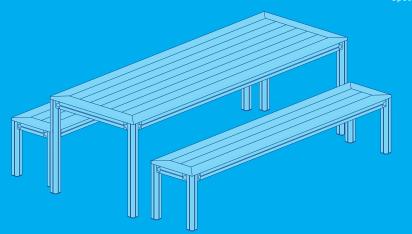

## SORRENTO

OUTDOOR DINING SET

**Sorrento** captures the tranquil sophistication of alfresco dining by pairing classic coastal top design with a contemporary frame. This highly versatile collection can be customized to perfectly fit in any size space or style and is made easy to clean and maintain. Each set is made with care and attention to details with marine-grade materials to assure aesthetic quality and durability.