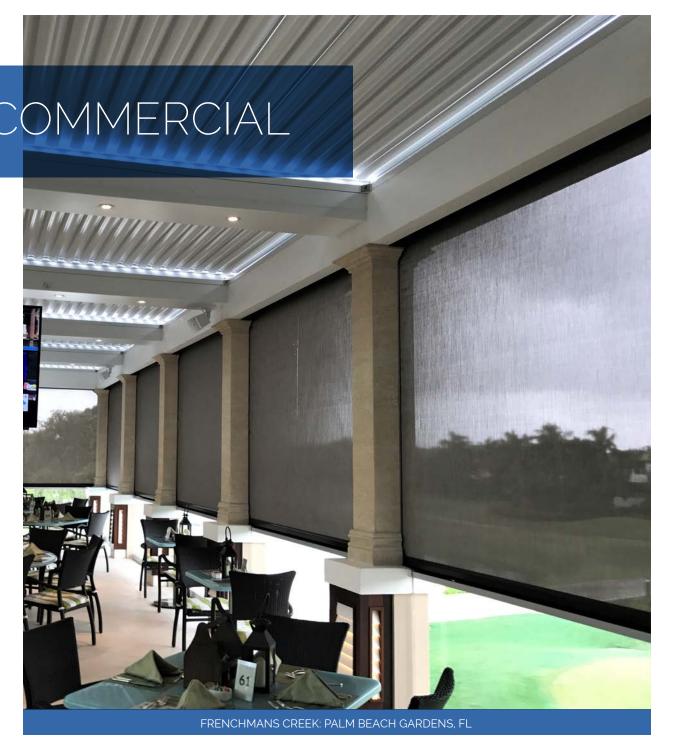

#### COMMERCIAL ESTABLISHMENTS

Our commercial system can be used for multiple applications, such as outdoor dining areas, hotels, resorts, casinos, and special event areas.

Designed to meet the rigorous conditions and perform when needed to protect your guests during in-climate weather conditions.

Guaranteed to withstand winds up to 85 MPH in the deployed position.

We specialize in wide spans and can produce our system up to 30' wide and 24' tall.
(LIMITATIONS APPLY)

Save money by covering multiple openings vs. individual screens.

Complete end retention system, no blow out, completely seal your outdoor area and protect from bugs, birds, rodents, wind and rain.

We work with several National Restaurant chains and Hotels Nationwide.

Our Commercial System is designed to be used on outdoor seating areas of restaurants, hotels, casinos, resorts, special event areas, and wedding venues. This system is designed to withstand the inclimate conditions and deploy on demand to protect your clients and enhance their experience. Our commercial system is available with vinyl window or screen only. The system is totally Customizable to fit your needs, design and requirements.