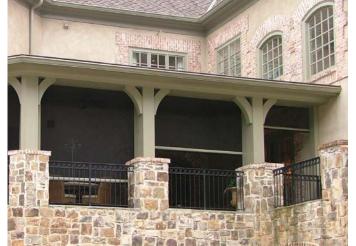

#### COMMERCIAL ESTABLISHMENTS

Our commercial system can be used for multiple applications, such as outdoor dining areas, hotels, resorts, casinos, and special event areas.

Designed to meet the rigorous conditions and perform when needed to protect your guests during in-climate weather conditions.

Guaranteed to withstand winds up to 85 MPH in the deployed position.

We specialize in wide spans and can produce our system up to 30' wide and 24' tall.
(LIMITATIONS APPLY)

Save money by covering multiple openings vs. individual screens.

Complete end retention system, no blow out, completely seal your outdoor area and protect from bugs, birds, rodents, wind and rain.

We work with several National Restaurant chains and Hotels Nationwide.