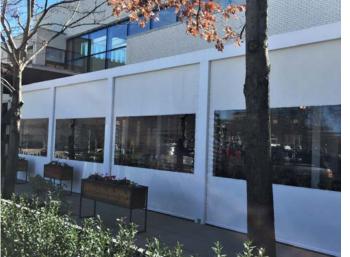

## RESTAURANTS

Enhance your outdoor dining are and protect your guests

Expand your outdoor dining area into a year round profitable area, quick ROI

Protects your dining area from sun, wind, rain, bugs and debris

Enhance the functionality of the outdoor space by extending the usage of the area in all seasons

Easily controlled at the push of a button, with out disrupting guests while dining

Screens can be deployed with out disrupting or relocating your guests

Multi-Functional: Use the screen for Advertisement or TV screen using a projector