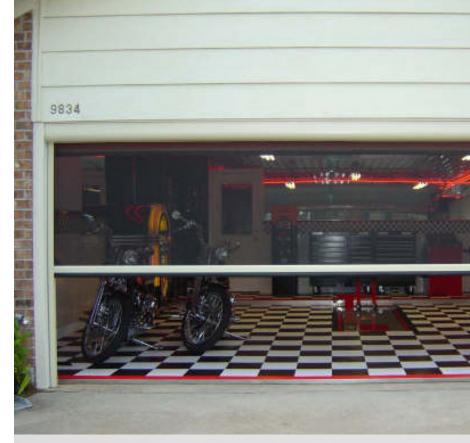

#### RESIDENTIAL APPLICATIONS

Turn your garage into a work or play area.

Archway? Use on the exterior of your home to keep the heat and UV rays out.

Keep out the glare over windows with blackout material!

Store your RV or personal vehicle in your carport and maintain it's cleanliness.

Entertain on your patio or porch without those pesky insects.

Motorize your pool cage to create a useable room outdoors.

Enclose your entire home with motorized screens for your own unique look.