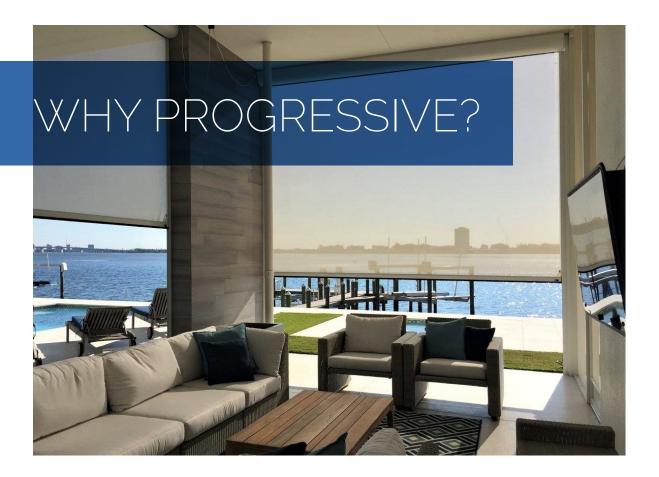

#### COMMERCIAL ESTABLISHMENTS

Our commercial system can be used for multiple applications, such as outdoor dining areas, hotels, resorts, casinos, and special event areas.

Designed to meet the rigorous conditions and perform when needed to protect your guests during in-climate weather conditions.

Guaranteed to withstand winds up to 85 MPH in the deployed position.

We specialize in wide spans and can produce our system up to 30' wide and 24' tall.
(LIMITATIONS APPLY)

Save money by covering multiple openings vs. individual screens.

Complete end retention system, no blow out, completely seal your outdoor area and protect from bugs, birds, rodents, wind and rain.

We work with several National Restaurant chains and Hotels Nationwide.