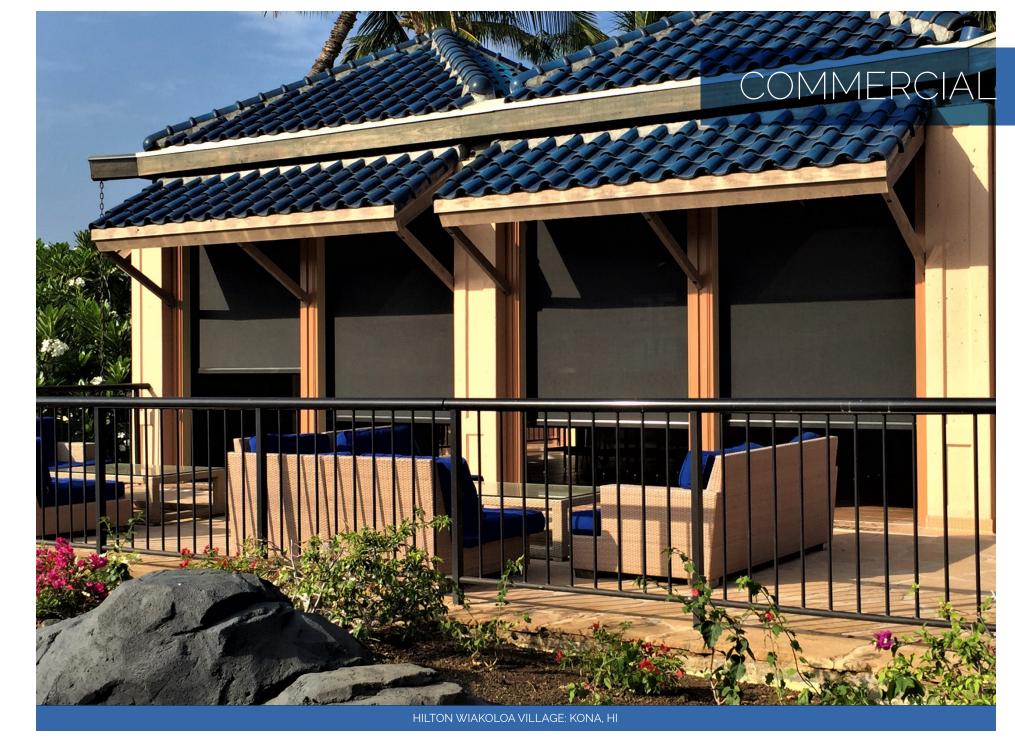

#### COMMERCIAL ESTABLISHMENTS

Our commercial system can be used for multiple applications, such as outdoor dining areas, hotels, resorts, casinos, and special event areas.

Designed to meet the rigorous conditions and perform when needed to protect your guests during in-climate weather conditions.

Our Commercial System is designed to be used on outdoor seating areas of restaurants, hotels, casinos, resorts, special event areas, and wedding venues. This system is designed to withstand the inclimate conditions and deploy on demand to protect your clients and enhance their experience. Our commercial system is available with vinyl window or screen only. The system is totally Customizable to fit your needs, design and requirements.