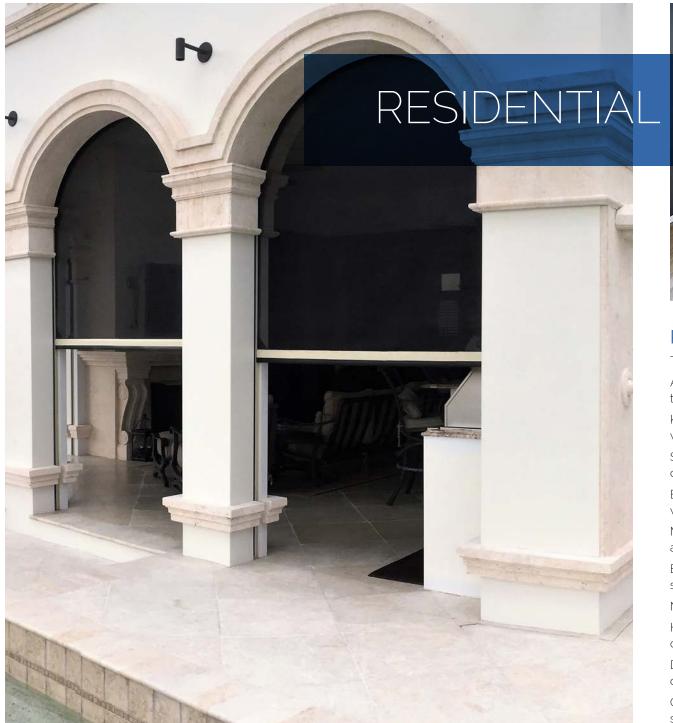

#### RESIDENTIAL APPLICATIONS

Turn your garage into a work or play area.

Archway? Use on the exterior of your home to keep the heat and UV rays out.

Keep out the glare over windows with blackout material!

Store your RV or personal vehicle in your carport and maintain it's cleanliness.

Entertain on your patio or porch without those pesky insects.

Motorize your pool cage to create a useable room outdoors.

Enclose your entire home with motorized screens for your own unique look.

New Construction Or Remodel.

Hide the units into cavities in the wall when constructing decorative arches.

During new construction the system can be concealed out of view using our Recessed application.