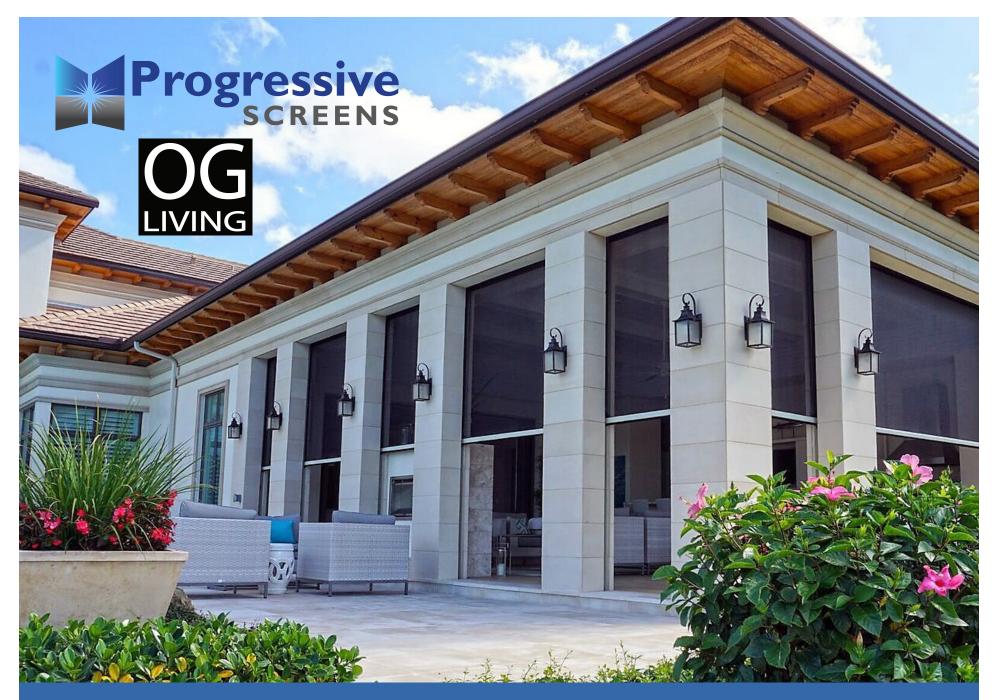

#### RESIDENTIAL APPLICATIONS

Turn your garage into a work or play area.

Archway? Use on the exterior of your home to keep the heat and UV rays out.

Keep out the glare over windows with blackout material!

Store your RV or personal vehicle in your carport and maintain it's cleanliness.

Entertain on your patio or porch without those pesky insects.

Motorize your pool cage to create a useable room outdoors.

Enclose your entire home with motorized screens for your own unique look.

New Construction Or Remodel.

Hide the units into cavities in the wall when constructing decorative arches.

During new construction the system can be concealed out of view using our Recessed application.

#### MADE TO YOUR SPECIFICATIONS

Motorized retractable screens are built and customizable for each building project, so they will enhance your outdoor living area and maintain the aesthetic appeal of your home. Our motorized retractable screens can be recessed from view by integrating with the building structure or surface-mounted onto existing structures.