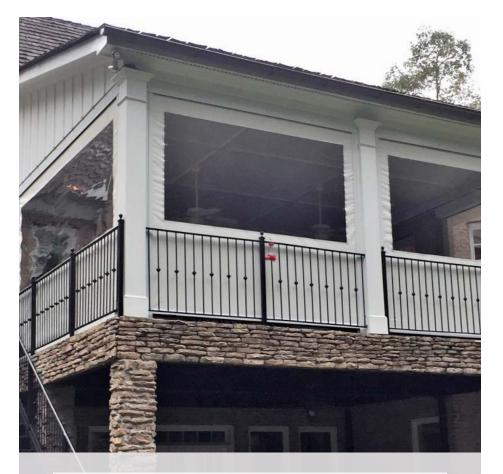

#### RESIDENTIAL APPLICATIONS

Turn your garage into a work or play area.

Archway? Use on the exterior of your home to keep the heat and UV rays out.

Keep out the glare over windows with blackout material!

Store your RV or personal vehicle in your carport and maintain it's cleanliness.

Entertain on your patio or porch without those pesky insects.

Motorize your pool cage to create a useable room outdoors.

Enclose your entire home with motorized screens for your own unique look.

New Construction Or Remodel.

Hide the units into cavities in the wall when constructing decorative arches.

During new construction the system can be concealed out of view using our Recessed application.