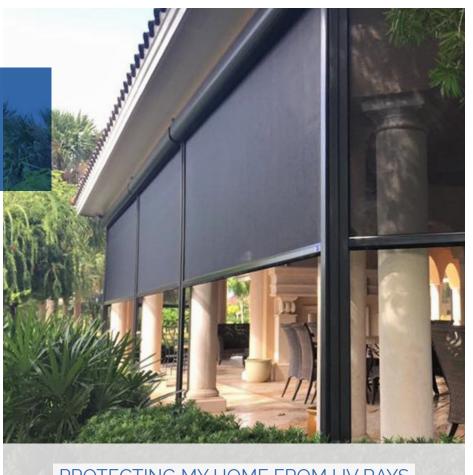

## PROTECTING MY HOME FROM UV RAYS

All of our fabrics block UV rays to various extents. Our privacy and solar meshes can all block between 80%-97% of UV rays from entering your home. Insect and solar meshes can also provide as much as 50% UV protection.