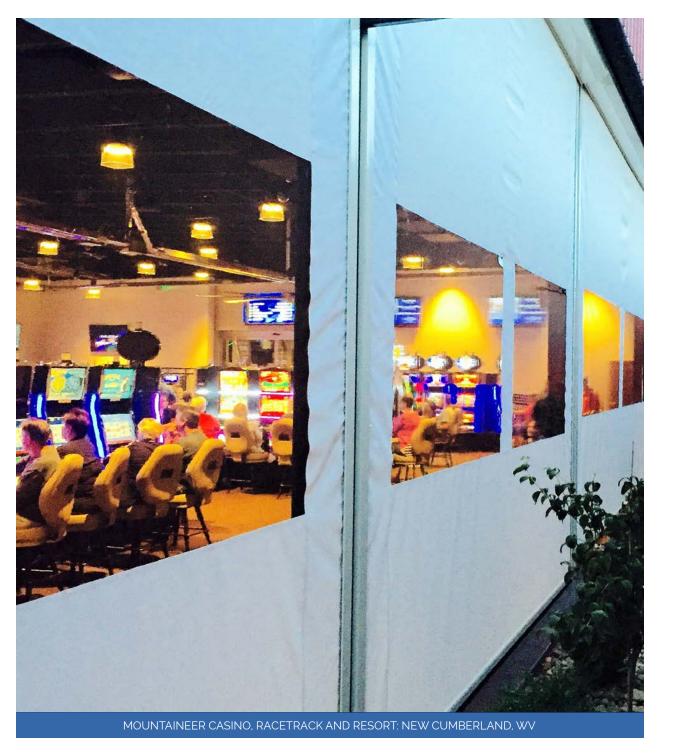

## CASINOS

Enclose outdoor smoking areas and protect your quests

Enhance the functionality of the outdoor space by extending the usage of the area in all seasons

In cooler climates, the system is designed to keep the warmth in and weather out

In hotter climates it perfect for keeping the cold air in and converting your outdoor space into a 365/24/7 area