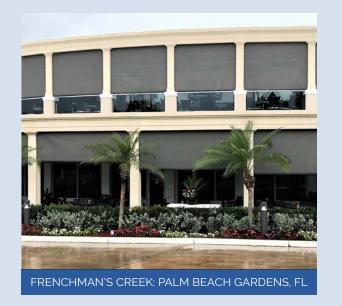

## COUNTRY CLUBS

Aesthetically appealing self contained housing protects the screens when not in use and extends the life span of the materials

Designed to accommodate extremely wide and tall openings. Available from 3'-30' wide and 3'-24' tall (limitations apply)

Our proprietary interlock along with commercial grade extruded aluminum side tracks create a full end retention system that will withstand winds up to 85MPH

Customizable to fit your needs.

Multiple fabrics and finishes are available to enhance the appearance and protect your members

Available with clear or tinted vinyl windows or shade material only

Enhance your members experience