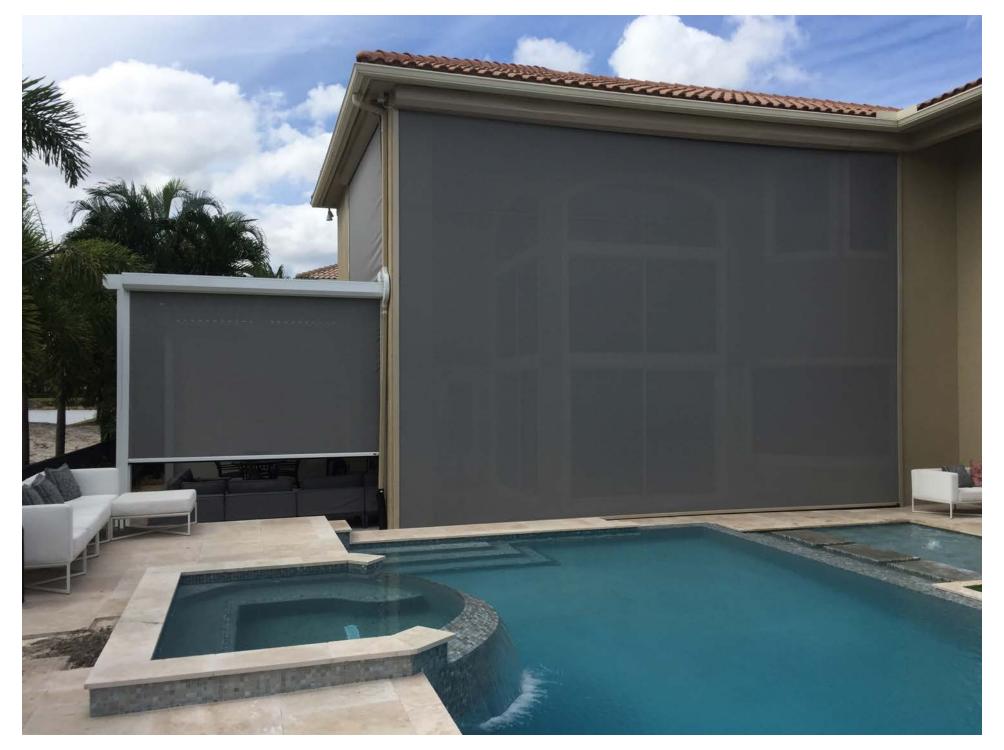

#### RESIDENTIAL APPLICATIONS

Turn your garage into a work or play area.

Archway? Use on the exterior of your home to keep the heat and UV rays out.

Keep out the glare over windows with blackout material!

Store your RV or personal vehicle in your carport and maintain it's cleanliness.

Entertain on your patio or porch without those pesky insects.

Motorize your pool cage to create a useable room outdoors.

Enclose your entire home with motorized screens for your own unique look.

# ENHANCE & PROTECT YOUR OUTDOOR LIVING SPACES