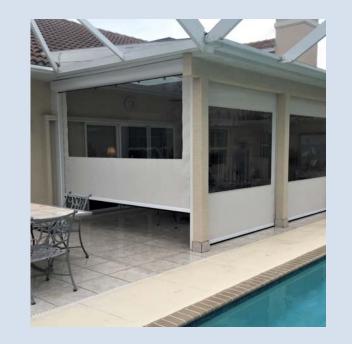

Expand your outdoor dining area into a year round profitable area, quick ROI

Protects your patio area from rain, wind and debris

Pressed vinyl panels ensure clear visibility and dimensionally stable. The pressed panels are available up to a max width of 108" wide and 54" tall.

Our Commercial system, with Vinyl windows is the only "Wide Span" Full "End Retention" system available up to 26' wide and 20' tall.

Easy to operate by remote control or integrated automation that allows control of the system from your tablet or smart phone using the My Link or RTS Interface

Patent Pending side track system and proprietary interlock allows easy deployment without hanging up like most competitive products.