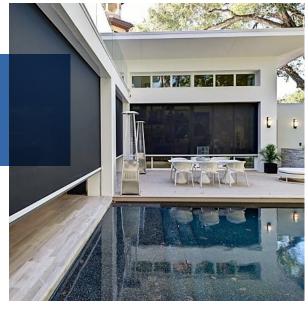

#### RESIDENTIAL APPLICATIONS

Turn your garage into a work or play area.

Archway? Use on the exterior of your home to keep the heat and UV rays out.

Keep out the glare over windows with blackout material!

Store your RV or personal vehicle in your carport and maintain it's cleanliness.

Entertain on your patio or porch without those pesky insects.

Motorize your pool cage to create a useable room outdoors.

Enclose your entire home with motorized screens for your own unique look.