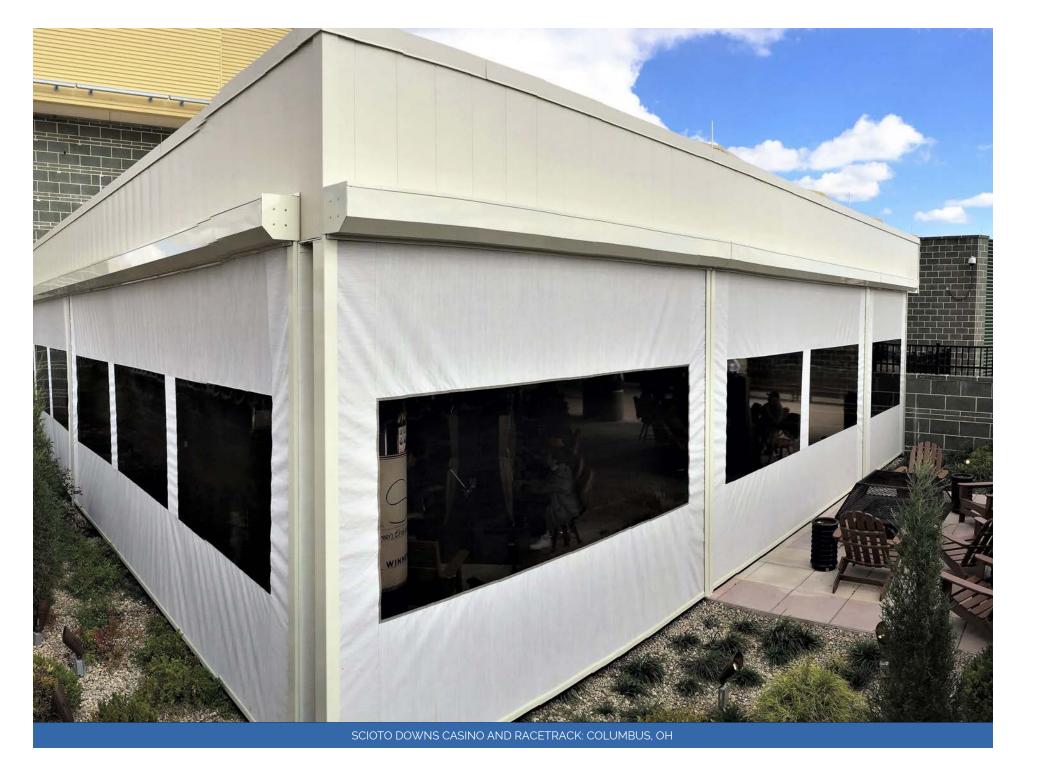

## CASINOS

Enclose outdoor smoking areas and protect your quests

Enhance the functionality of the outdoor space by extending the usage of the area in all seasons

In cooler climates, the system is designed to keep the warmth in and weather out

In hotter climates it perfect for keeping the cold air in and converting your outdoor space into a 365/24/7 area