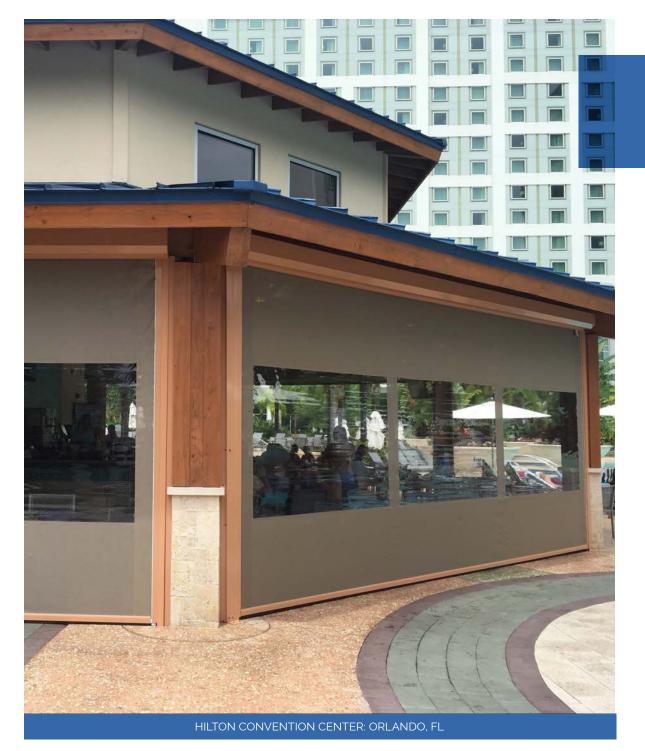

## RESTAURANTS

Enhance your outdoor dining are and protect your guests

Expand your outdoor dining area into a year round profitable area, quick ROI

Protects your dining area from sun, wind, rain, bugs and debris

Enhance the functionality of the outdoor space by extending the usage of the area in all seasons

Easily controlled at the push of a button, with out disrupting guests while dining

Screens can be deployed with out disrupting or relocating your guests

Multi-Functional: Use the screen for Advertisement or TV screen using a projector