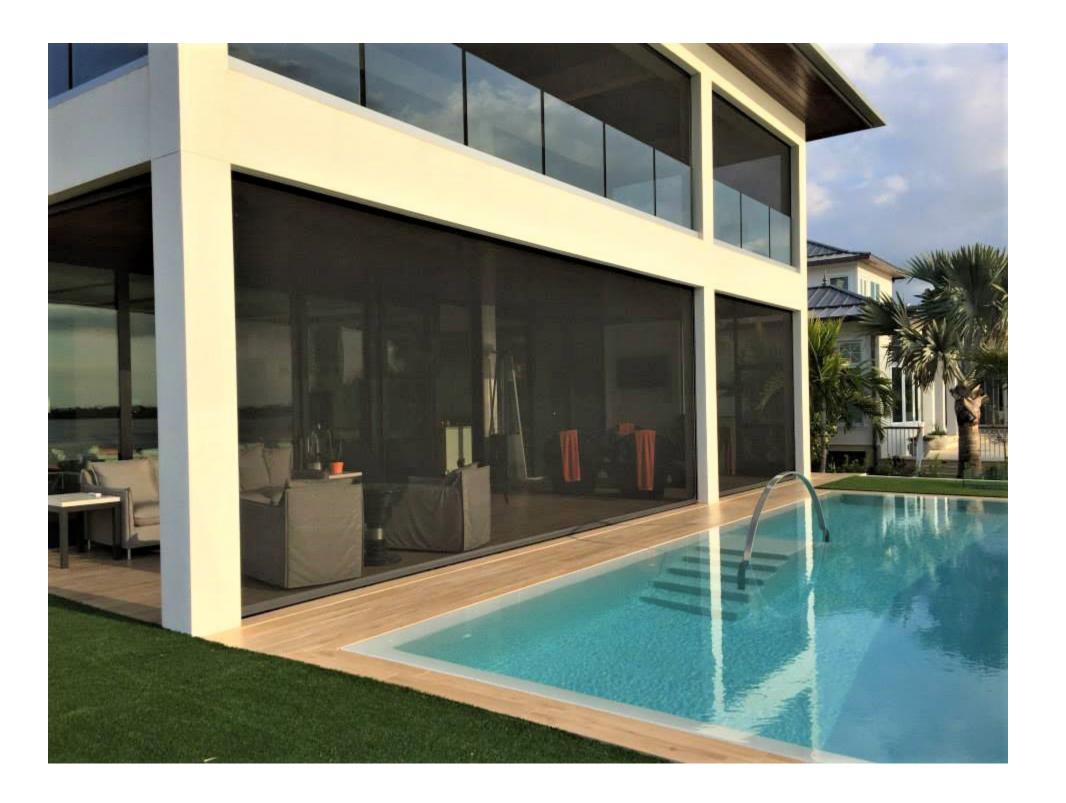

#### RESIDENTIAL APPLICATIONS

Turn your garage into a work or play area.

Archway? Use on the exterior of your home to keep the heat and UV rays out.

Keep out the glare over windows with blackout material!

Store your RV or personal vehicle in your carport and maintain it's cleanliness.

Entertain on your patio or porch without those pesky insects.

Motorize your pool cage to create a useable room outdoors.

Enclose your entire home with motorized screens for your own unique look.

### CREATING CLIMATE CONTROLLED SPACES

Clear vinyl walls create the perfect transitional living space to entertain your guests throughout the year. In the colder months, studies have shown that it reduces heat loss, while in the warm months it helps to keep your living space cool. These screens can be added by themselves, or as part of a dual roller system that lets you choose between the clear vinyl or one of our other mesh options.