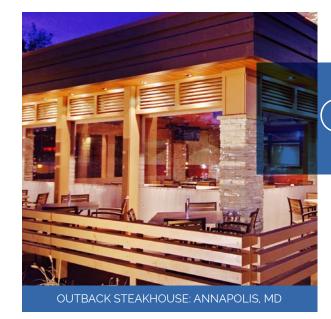

## RESTAURANTS

Enhance your outdoor dining are and protect your guests

Expand your outdoor dining area into a year round profitable area, quick ROI

Protects your dining area from sun, wind, rain, bugs and debris

Enhance the functionality of the outdoor space by extending the usage of the area in all seasons

Easily controlled at the push of a button, with out disrupting guests while dining

Screens can be deployed with out disrupting or relocating your guests

Multi-Functional: Use the screen for Advertisement or TV screen using a projector