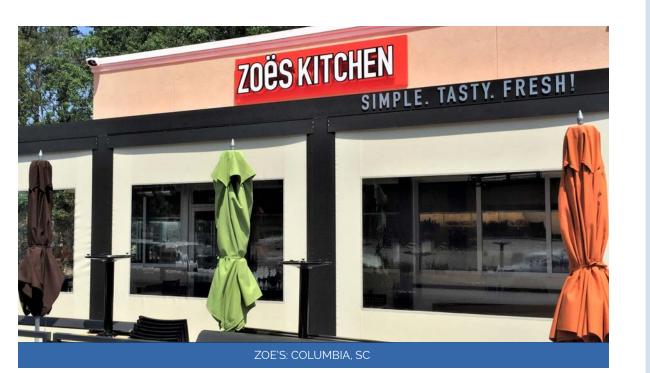

## RESTAURANTS

Enhance your outdoor dining are and protect your guests

Expand your outdoor dining area into a year round profitable area, quick ROI

Protects your dining area from sun, wind, rain, bugs and debris

Enhance the functionality of the outdoor space by extending the usage of the area in all seasons

Easily controlled at the push of a button, with out disrupting guests while dining

Screens can be deployed with out disrupting or relocating your guests

Multi-Functional: Use the screen for Advertisement or TV screen using a projector