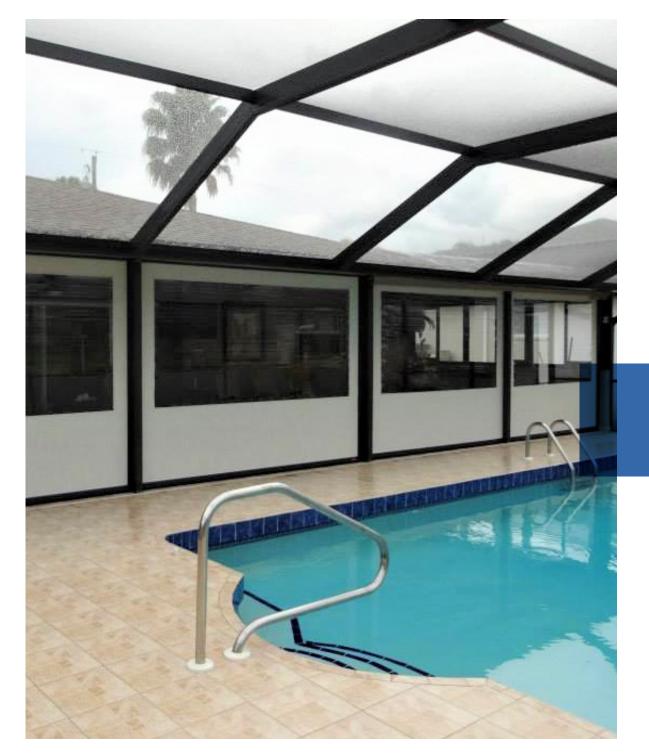

### CREATING CLIMATE CONTROLLED SPACES

Clear vinyl walls create the perfect transitional living space to entertain your guests throughout the year. In the colder months, studies have shown that it reduces heat loss, while in the warm months it helps to keep your living space cool. These screens can be added by themselves, or as part of a dual roller system that lets you choose between the clear vinyl or one of our other mesh options.

#### PROVEN SYSTEM

It is proven that our vinyl system offers year-round benefits. It slows the dissipation of conditioned air, and contains heat generated by heating systems, thus reducing the length of time normally needed to run, saving money!

## THIS SYSTEM ALLOWS YOU TO CONTROL THE TEMPERATURE IN YOUR OUTDOOR SPACE

In cooler climates, the system is designed to keep the warmth in and weather out

In hotter climates it's perfect for keeping the cold air in and converting your outdoor space into a 365/24/7 area