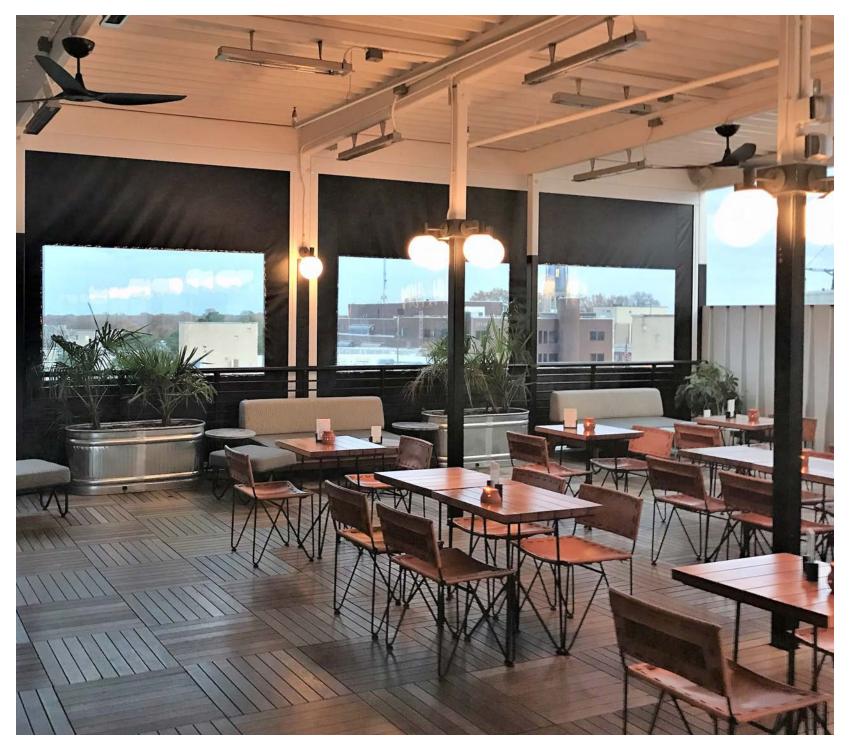

#### COMMERCIAL ESTABLISHMENTS

Our commercial system can be used for multiple applications, such as outdoor dining areas, hotels, resorts, casinos, and special event areas.

Designed to meet the rigorous conditions and perform when needed to protect your guests during in-climate weather conditions.

## RESTAURANTS

Enhance your outdoor dining are and protect your guests

Expand your outdoor dining area into a year round profitable area, quick ROI

Protects your dining area from sun, wind, rain, bugs and debris

Enhance the functionality of the outdoor space by extending the usage of the area in all seasons

Easily controlled at the push of a button, with out disrupting guests while dining

Screens can be deployed with out disrupting or relocating your guests

Multi-Functional: Use the screen for Advertisement or TV screen using a projector