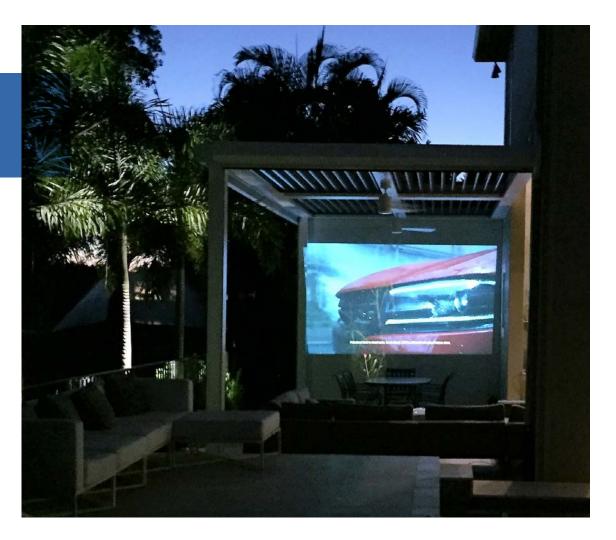

Multi-Functional: Use the screen for Advertisement or TV screen using a projector