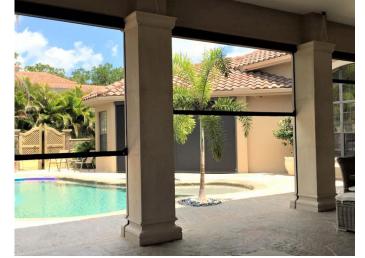

#### RESIDENTIAL APPLICATIONS

Turn your garage into a work or play area.

Archway? Use on the exterior of your home to keep the heat and UV rays out.

Keep out the glare over windows with blackout material!

Store your RV or personal vehicle in your carport and maintain it's cleanliness.

Entertain on your patio or porch without those pesky insects.

Motorize your pool cage to create a useable room outdoors.

Enclose your entire home with motorized screens for your own unique look.