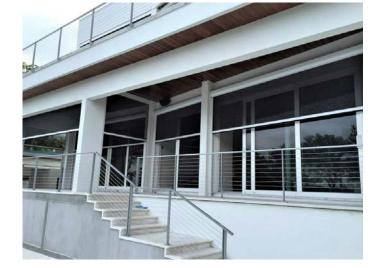

## RESIDENTIAL & COMMERCIAL VINYL SYSTEM

## THIS SYSTEM ALLOWS YOU TO CONTROL THE TEMPERATURE IN YOUR OUTDOOR SPACE

In cooler climates, the system is designed to keep the warmth in and weather out

In hotter climates it's perfect for keeping the cold air in and converting your outdoor space into a 365/24/7 area

Expand your outdoor dining area into a year round profitable area, quick ROI

Protects your patio area from rain, wind and debris

Pressed vinyl panels ensure clear visibility and dimensionally stable. The pressed panels are available up to a max width of 108" wide and 54" tall.