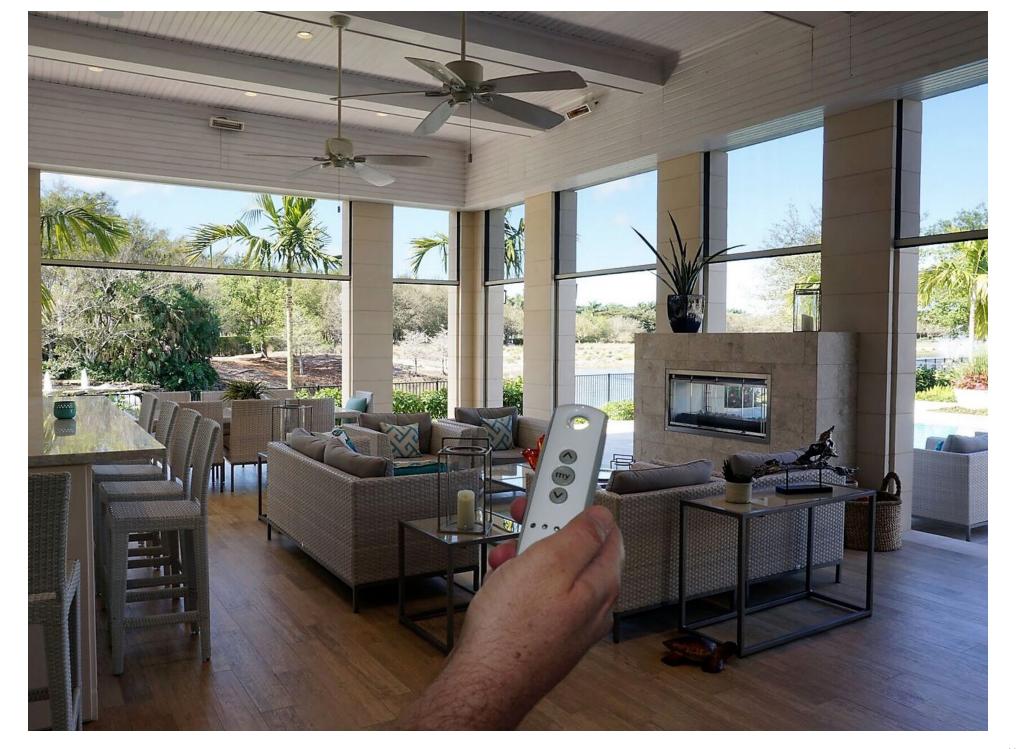

#### REMOTE CONTROLS

Several types of remotes are available for the system. Hand held remotes are available in single channel, 5 channel, and 16 channel options. In wall remotes are available in single channel and 5 channel options.

### MYLINK<sup>TM</sup> APP

The Somfy myLink™ App offers convenient control with a smartphone or tablet. It consists of a simple plug-in device and free app that transforms the experience users have with their motorized solutions.

The myLink™ puts you in control, so that you can operate your motorized solutions whether you're home or not. At work and realized you forgot to close your shades for the day? Not a problem. With a simple tap of the myLink app, you can close all your shades.