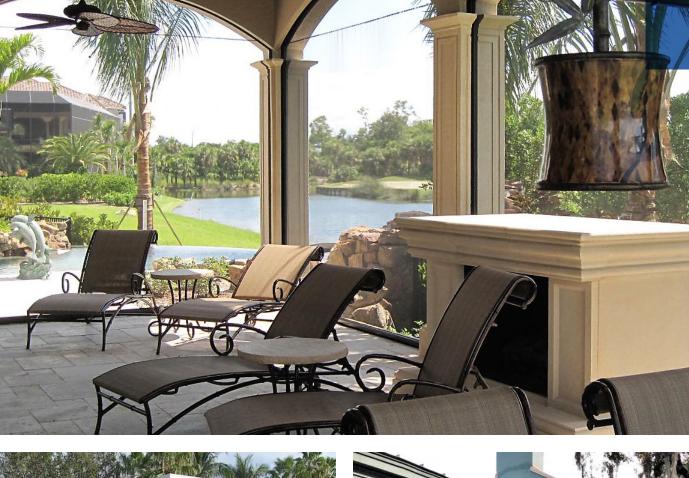

#### RESIDENTIAL APPLICATIONS

Turn your garage into a work or play area.

Archway? Use on the exterior of your home to keep the heat and UV rays out.

Keep out the glare over windows with blackout material!

Store your RV or personal vehicle in your carport and maintain it's cleanliness.

Entertain on your patio or porch without those pesky insects.

Motorize your pool cage to create a useable room outdoors.

Enclose your entire home with motorized screens for your own unique look.

New Construction Or Remodel.

Hide the units into cavities in the wall when constructing decorative arches.

During new construction the system can be concealed out of view using our Recessed application.