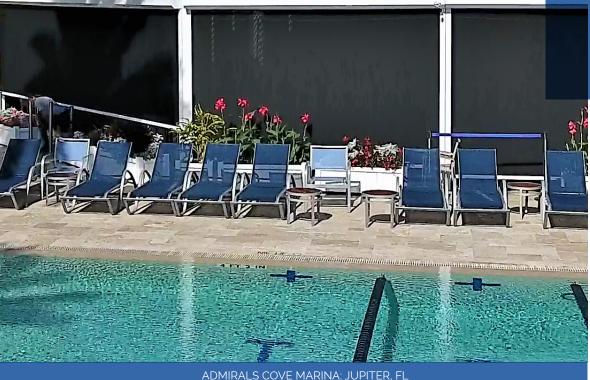

## HOTELS & RESORTS

Proven System: Over the last several years we have built relationships with several National Restaurant chains and hotels across the country and Progressive Screens is the preferred vendor of choice.

Energy Efficient: It is proven that our vinyl system offers year-round benefits. It slows the dissipation of conditioned air, and contains heat generated by heating systems, thus reducing the length of time normally need to run, saving money!

Our system is the only "Wide Span" Full "End Retention" system available up to 30' wide (limitations apply)

Easy to operate by remote control or integrated automation that allows control of the system from your tablet or smart phone using the My Link or RTS Interface

Applications include Restaurants, Wedding event areas, or convention halls