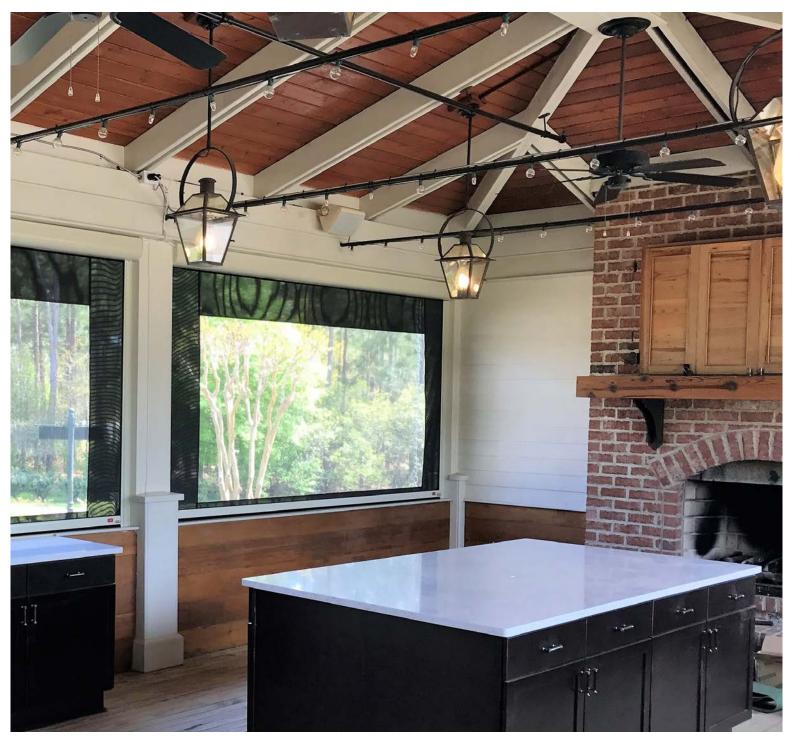

#### RESIDENTIAL APPLICATIONS

Turn your garage into a work or play area.

Archway? Use on the exterior of your home to keep the heat and UV rays out.

Keep out the glare over windows with blackout material!

Store your RV or personal vehicle in your carport and maintain it's cleanliness.

Entertain on your patio or porch without those pesky insects.

Motorize your pool cage to create a useable room outdoors.

Enclose your entire home with motorized screens for your own unique look.

New Construction Or Remodel.

Hide the units into cavities in the wall when constructing decorative arches.

During new construction the system can be concealed out of view using our Recessed application.