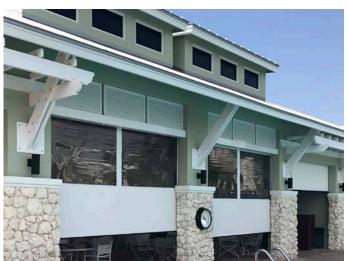

## RESTAURANTS

Enhance your outdoor dining are and protect your guests

Expand your outdoor dining area into a year round profitable area, quick ROI

Protects your dining area from sun, wind, rain, bugs and debris

Enhance the functionality of the outdoor space by extending the usage of the area in all seasons

Easily controlled at the push of a button, with out disrupting guests while dining

Screens can be deployed with out disrupting or relocating your guests

Multi-Functional: Use the screen for Advertisement or TV screen using a projector