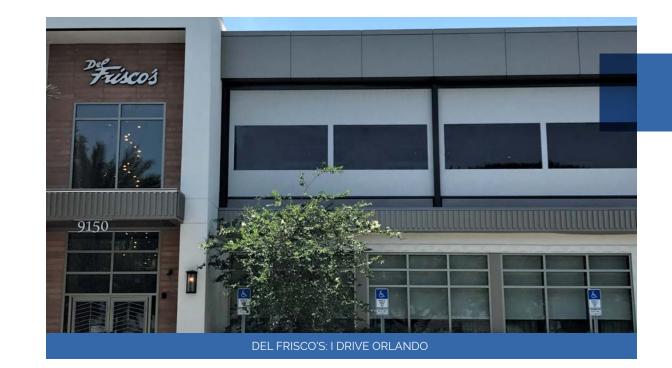

## RESTAURANTS

Enhance your outdoor dining are and protect your guests

Expand your outdoor dining area into a year round profitable area, quick ROI

Protects your dining area from sun, wind, rain, bugs and debris

Enhance the functionality of the outdoor space by extending the usage of the area in all seasons

Easily controlled at the push of a button, with out disrupting guests while dining

Screens can be deployed with out disrupting or relocating your guests

Multi-Functional: Use the screen for Advertisement or TV screen using a projector