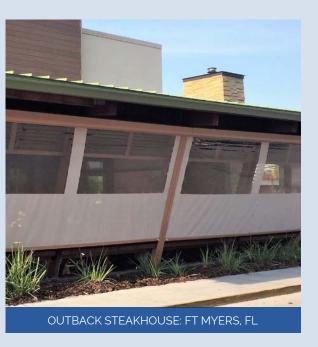

## RESTAURANTS

Enhance your outdoor dining are and protect your guests

Expand your outdoor dining area into a year round profitable area, quick ROI

Protects your dining area from sun, wind, rain, bugs and debris

Enhance the functionality of the outdoor space by extending the usage of the area in all seasons

Easily controlled at the push of a button, with out disrupting guests while dining

Screens can be deployed with out disrupting or relocating your guests

Multi-Functional: Use the screen for Advertisement or TV screen using a projector