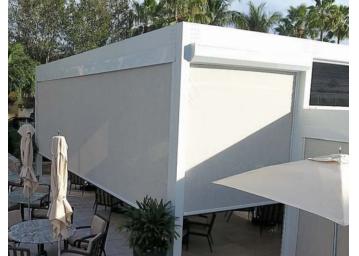

#### COMMERCIAL ESTABLISHMENTS

Our commercial system can be used for multiple applications, such as outdoor dining areas, hotels, resorts, casinos, and special event areas.

Designed to meet the rigorous conditions and perform when needed to protect your guests during in-climate weather conditions.

Guaranteed to withstand winds up to 85 MPH in the deployed position.

We specialize in wide spans and can produce our system up to 30' wide and 24' tall.
(LIMITATIONS APPLY)

Save money by covering multiple openings vs. individual screens.

Complete end retention system, no blow out, completely seal your outdoor area and protect from bugs, birds, rodents, wind and rain.

We work with several National Restaurant chains and Hotels Nationwide.