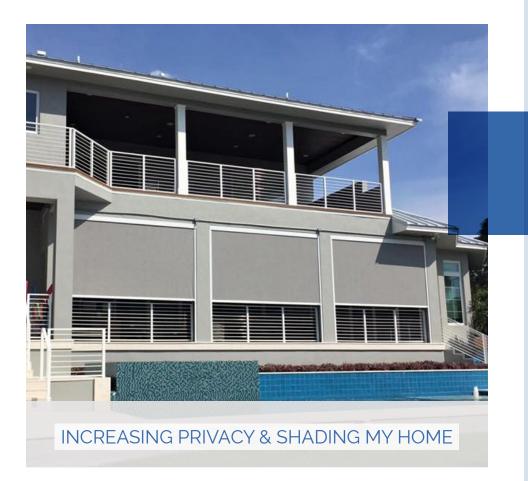

## PROTECTING MY HOME FROM UV RAYS

All of our fabrics block UV rays to various extents. Our privacy and solar meshes can all block between 80%-97% of UV rays from entering your home. Insect and solar meshes can also provide as much as 50% UV protection.

Privacy mesh and fabrics block between 80-100% of UV rays, and is available in multiple screen colors and openness factors depending on your airflow requirements.

White and light colored fabrics are reflective of light and provide complete privacy during the day but at night they have a reverse effect.

Black and dark colors are absorbent of light and provide the best visibility day and night.

To get total privacy day and night a 100% Black Out material would be required (No visibility).

Solar mesh types reduce heat and glare by up to 97% as well as keeping insects out. Solar mesh is perfect for keeping your home cooler and protecting your carpets, drapes and furniture from fading.