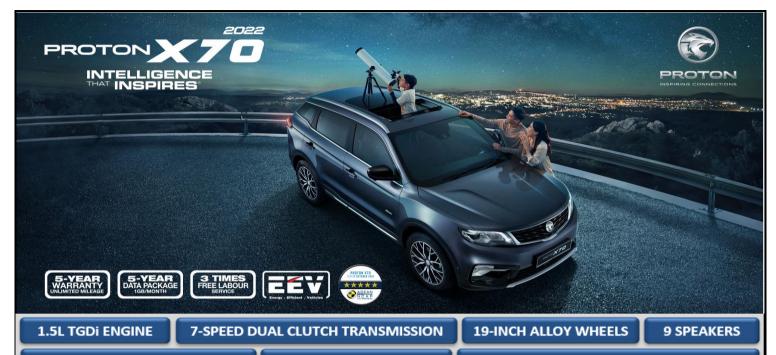

LED HEADLAMPS WITH DRLS

FRONT WELCOME LAMPS

POWER TAILGATE WITH FOOT SENSOR

NAPPA LEATHER POWER SEATS

FRONT VENTILATED SEATS

**VOICE COMMAND** 

360 CAMERA

6 SRS AIRBAGS

ADVANCED DRIVER ASSISTANCE SYSTEM

TYRE PRESSURE MONITORING SYSTEM