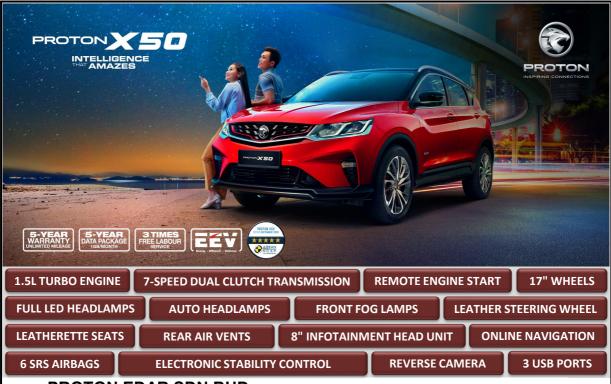

## **PROTON EDAR SDN BHD**

**COMPANY NO: 133533 - A** 

Effective Date: 2nd August 2022

| Peninsular Malaysia                   | 1.5T EXECUTIVE<br>SOLID / METALLIC |
|---------------------------------------|------------------------------------|
|                                       | (RM)                               |
| Nett Selling Price                    | 92,655.00                          |
| Standard Accessories                  | 275.00                             |
| One Year Road Tax                     | 120.00                             |
| Registration Fees                     | 150.00                             |
| Vehicle Registration Number Plate     | 50.00                              |
| H.P. Ownership Claim Fee              | 50.00                              |
| ON THE ROAD PRICE (Without Insurance) | 93,300.00                          |
| Sum Insured                           | 93,000.00                          |

## **Standard Accessories:**

1. Carpet Mats Inclusive
2. Safety Triangle Inclusive