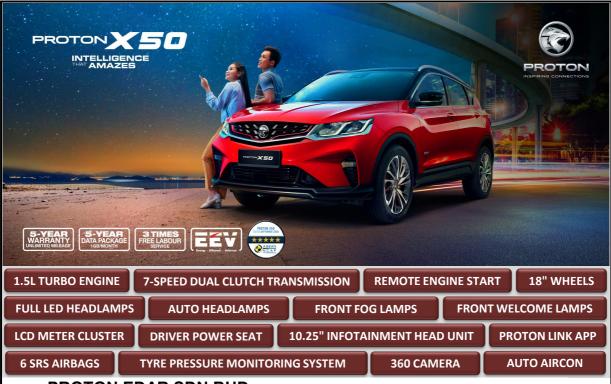

## PROTON EDAR SDN BHD

**COMPANY NO: 133533 - A** 

Effective Date: 2nd August 2022

| Peninsular Malaysia                   | 1.5T PREMIUM<br>SOLID / METALLIC<br>(RM) |
|---------------------------------------|------------------------------------------|
| Nett Selling Price                    | 101,155.00                               |
| Standard Accessories                  | 275.00                                   |
| One Year Road Tax                     | 120.00                                   |
| Registration Fees                     | 150.00                                   |
| Vehicle Registration Number Plate     | 50.00                                    |
| H.P. Ownership Claim Fee              | 50.00                                    |
| ON THE ROAD PRICE (Without Insurance) | 101,800.00                               |
| Sum Insured                           | 102,000.00                               |

## **Standard Accessories:**

1. Carpet Mats Inclusive
2. Safety Triangle Inclusive