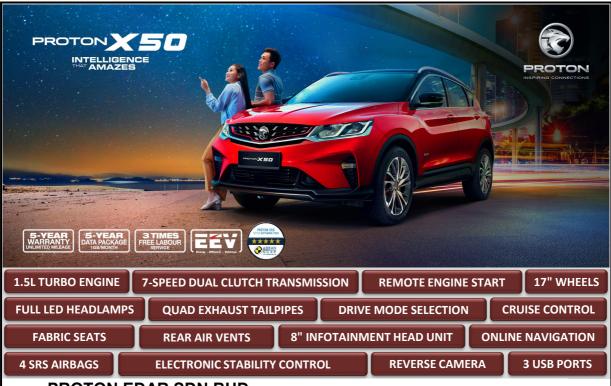

## **PROTON EDAR SDN BHD**

**COMPANY NO: 133533 - A** 

Effective Date: 2nd August 2022

| Peninsular Malaysia                   | 1.5T STANDARD<br>SOLID / METALLIC<br>(RM) |
|---------------------------------------|-------------------------------------------|
| Nett Selling Price                    | 85,655.00                                 |
| Standard Accessories                  | 275.00                                    |
| One Year Road Tax                     | 120.00                                    |
| Registration Fees                     | 150.00                                    |
| Vehicle Registration Number Plate     | 50.00                                     |
| H.P. Ownership Claim Fee              | 50.00                                     |
| ON THE ROAD PRICE (Without Insurance) | 86,300.00                                 |
| Sum Insured                           | 86,000.00                                 |

## **Standard Accessories:**

1. Carpet Mats Inclusive

2. Safety Triangle Inclusive