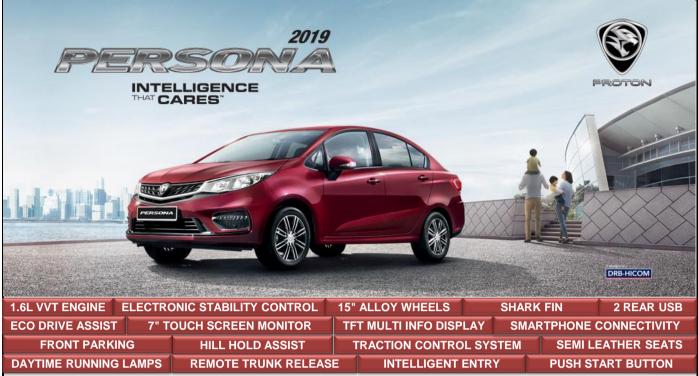

## PROTON EDAR SDN BHD

**COMPANY NO: 133533 - A** 

Effective date: 23<sup>rd</sup> April 2019

|                                       | 1.6 EXECUTIVE CVT |
|---------------------------------------|-------------------|
| Peninsular Malaysia                   | SOLID / METALLIC  |
|                                       | (RM)              |
| Nett Selling Price                    | 48,965.00         |
| Standard Accessories                  | 145.00            |
| One Year Road Tax                     | 90.00             |
| Registration Fees                     | 300.00            |
| Vehicle Registration Number Plate     | 50.00             |
| H.P. Ownership Claim Fee              | 50.00             |
| ON THE ROAD PRICE (Without Insurance) | 49,600.00         |
| Sum Insured