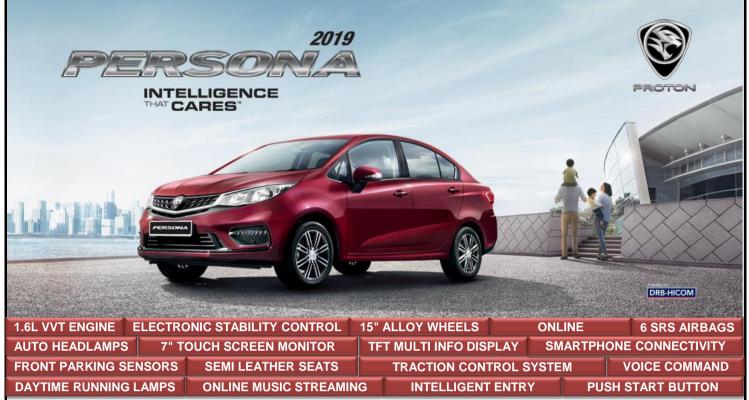

## **Standard Accessories:**

1. Vehicle Registration Number HolderInclusive2. First Aid KitInclusive3. Safety TriangleInclusive