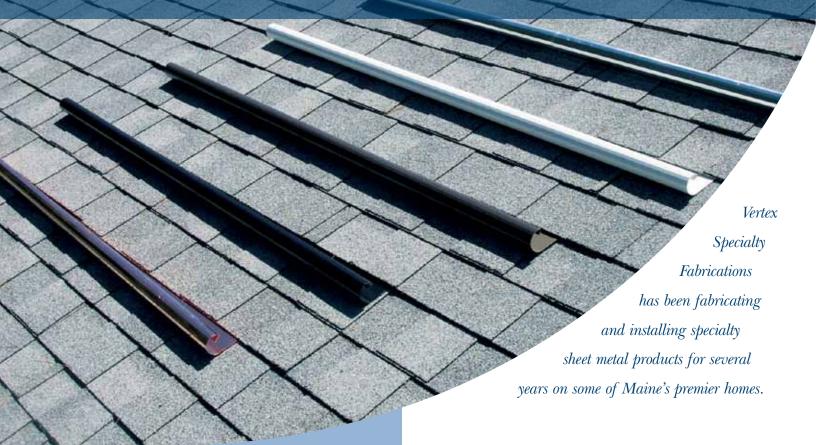

## V-11 Rain Diverter is Here

- Minimal maintenance

www.v11raindiverter.com

For more information contact: Ray O'Brien 207-846-3091 ray@vertexfab.com

The new **V-11RainDiverter** is available in black, bronze and copper. Other colors available upon request. The copper is fabricated from 20oz material, other colors are fabricated from aluminum at a thickness of .040". Available in 60" and 120" sections that can be used to create long sections of staggered coverage or shorter sections for over doorways or other small areas.