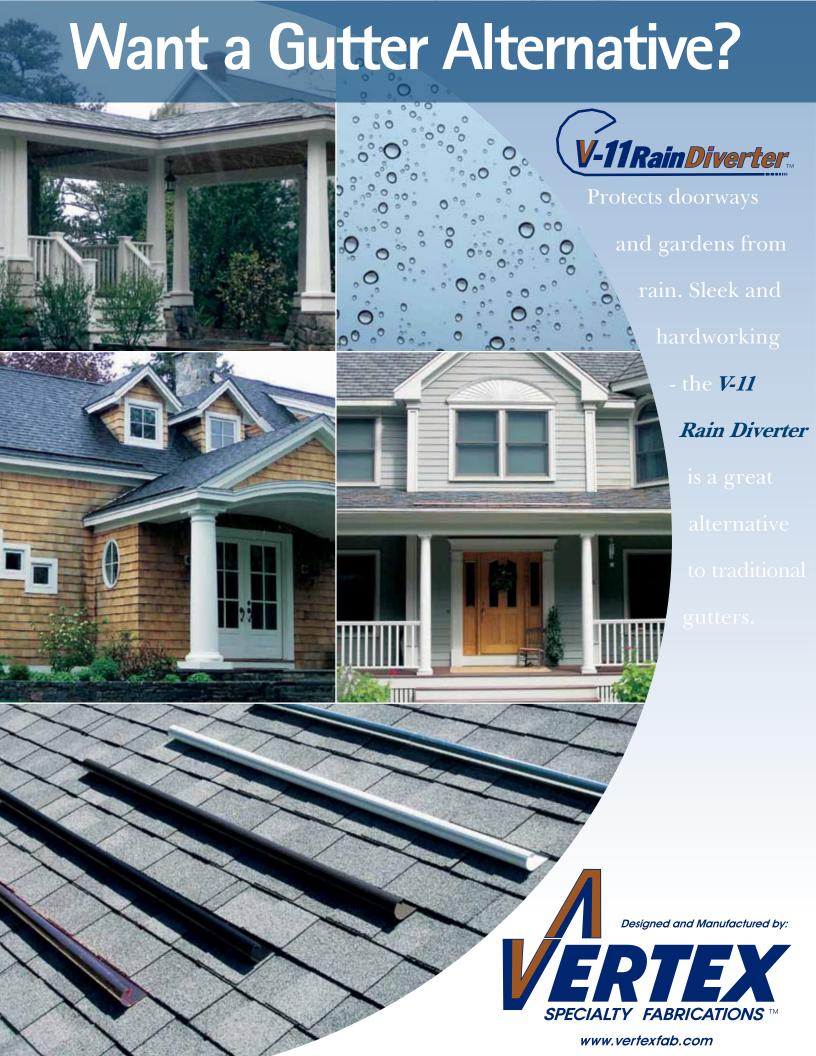

## V-11 Rain Diverter is Here

- Minimal maintenance

www.v11raindiverter.com

For more information contact: Ray O'Brien 207-846-3091 ray@vertexfab.com

The new **V-11RainDiverter** is available in black, bronze and copper. Other colors available upon request. The copper is fabricated from 20oz material, other colors are fabricated from aluminum at a thickness of .040". Available in 60" and 120" sections that can be used to create long sections of staggered coverage or shorter sections for over doorways or other small areas.