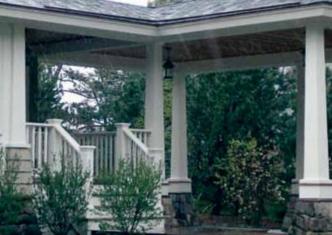

## Want a Gutter Alternative?

Ш

and gardens from

rain. Sleek and

hardworking

- the **V-11** 

Rain Diverter

is a great alternative to traditional

## V-11 Rain Diverter is Here

Vertex Specialty Fabrications

has been fabricating

and installing specialty

sheet metal products for several

years on some of Maine's premier homes.

Benefits of the **V-11RainDiverter**.