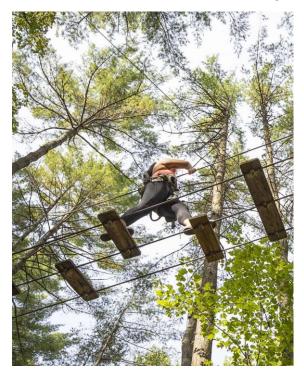

## We hate to brag. But ... We are a Lake George, NY Best of Winner

Explore the beauty of the Great Adirondack Forest as you traverse through our **treetop obstacle adventure course** and **zipline park** and reach heights most will only dream of. Established in 2007, Adirondack Extreme was the first aerial adventure course to open in the United States. Others have tried to imitate, but none can duplicate the experience of trekking tree-to-tree on our aerial obstacles within the trees of the beautiful Adirondack Forest.