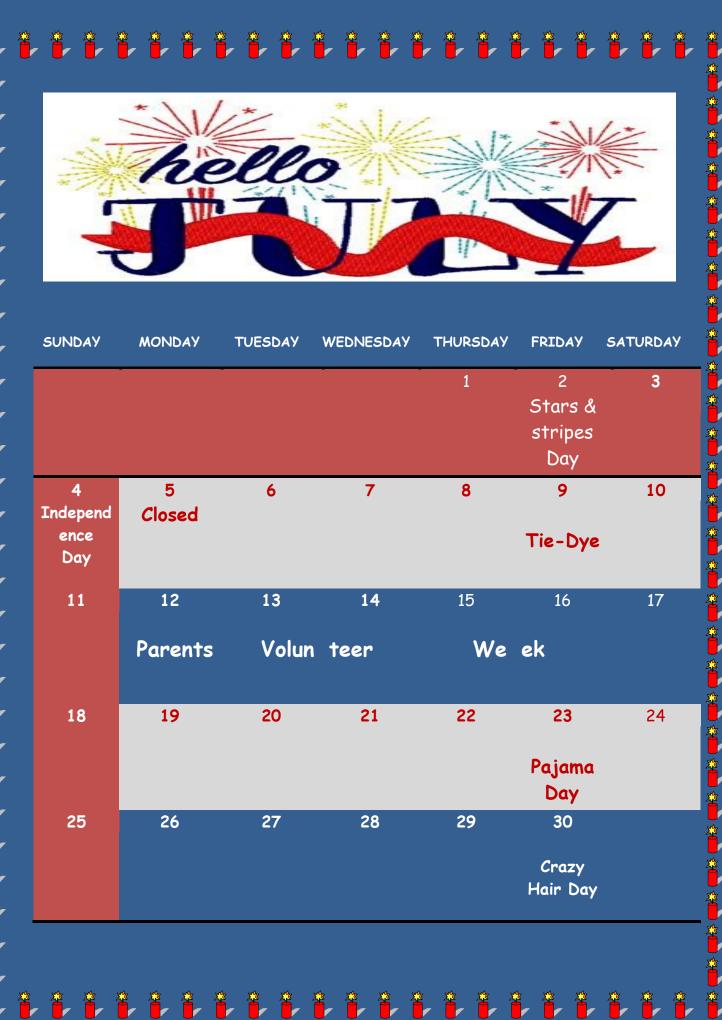

## Office

\*The Center will be closed on Monday July 5<sup>th</sup>. \*When dropping off, please drop your child off in their designated classroom and make sure to sign your child in/out on the classroom attendance sheet. \*While picking up your children, please make sure that they are with you at all times, this is to ensure their safety and minimize chaos. \*Please be sure that your child has at least two complete changes of weather appropriate clothing as well as a swim suit, towel and water shoes, if preferred. \*If you order from Amazon, please consider ordering through Amazon Smile. It is the same as ordering through Amazon, it just gives a donation to a charitable organization of your choice. So, go to Amazon Smile and select Lakewood Community Care Center and you can support us with every purchase! \*Please check out our website

<u>www.Lakewoodcommunitychildcare.com</u> to see our new tuition rate that starts July 1<sup>st.</sup>

Friday, July 2<sup>nd</sup> - Wear red white and blue, celebrate America! Sunday, July 4<sup>th</sup> - Independence Day.

Monday, July  $5^{th}$  - LCCC center will be closed.

Friday, July 9<sup>th</sup> - Tie-dye Day.

July 12th to 16<sup>th</sup> Parents volunteer week.

Friday July 23<sup>rd</sup> - PJ Day.

× \* × \* \* \*  Lakewood