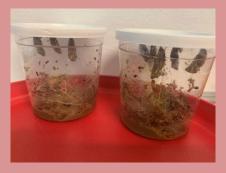

The classroom really enjoyed growing our very own butterflies. The children learned the words *chrysalis* and *metamorphosis*. Each day we would check on the progression of the butterfly cycle. We plan to name the butterflies and then release them ©