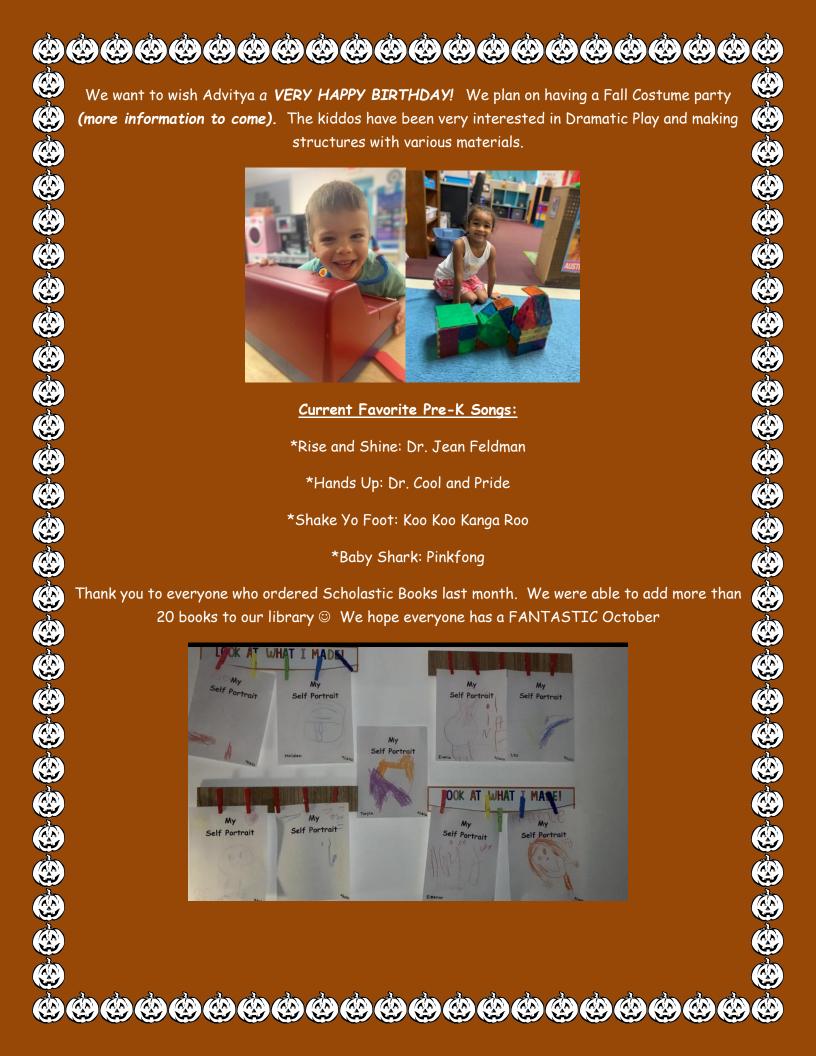

## Pre-k Fall is here and we love it! The kiddas are horing LOTS of fun playing outside and seeing all the leaves. They've become great nature collectors outside © The children have begun out unit "All About Me" and the letters N, W, and P. This month we'll continue to work on fall activities as well the letters H, M and A. Throughout the week we focus on the letter sound. writing it, and identifying it.