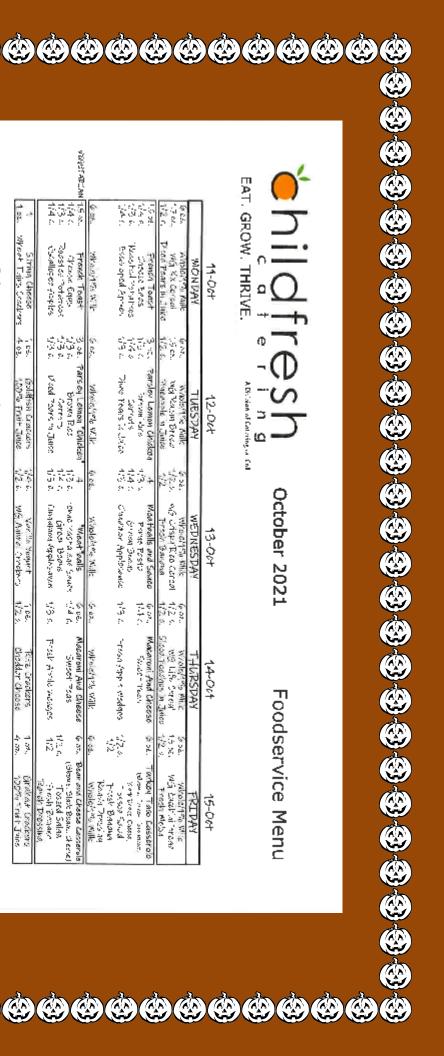

|                     |                                               |               |                          |                      |                  | TAKEN S III                      |                   |                     |                       |                         |                 |                                                                    |                         |                                         |                                                                                                                                                                                                                                                                                                                                                                                                                                                                                                                                                                                                                                                                                                                                                                                                                                                                                                                                                                                                                                                                                                                                                                                                                                                                                                                                                                                                                                                                                                                                                                                                                                                                                                                                                                                                                                                                                                                                                                                                                                                                                                                                |                      |        |
|---------------------|-----------------------------------------------|---------------|--------------------------|----------------------|------------------|----------------------------------|-------------------|---------------------|-----------------------|-------------------------|-----------------|--------------------------------------------------------------------|-------------------------|-----------------------------------------|--------------------------------------------------------------------------------------------------------------------------------------------------------------------------------------------------------------------------------------------------------------------------------------------------------------------------------------------------------------------------------------------------------------------------------------------------------------------------------------------------------------------------------------------------------------------------------------------------------------------------------------------------------------------------------------------------------------------------------------------------------------------------------------------------------------------------------------------------------------------------------------------------------------------------------------------------------------------------------------------------------------------------------------------------------------------------------------------------------------------------------------------------------------------------------------------------------------------------------------------------------------------------------------------------------------------------------------------------------------------------------------------------------------------------------------------------------------------------------------------------------------------------------------------------------------------------------------------------------------------------------------------------------------------------------------------------------------------------------------------------------------------------------------------------------------------------------------------------------------------------------------------------------------------------------------------------------------------------------------------------------------------------------------------------------------------------------------------------------------------------------|----------------------|--------|
| 70%/_               | 9,1                                           |               | 1/4 6                    | 104.5                | 200              | (3)                              | \$ 00.            | c                   |                       | 1300                    | 74.0            | 3                                                                  | 200                     | 12.6                                    | 13.9                                                                                                                                                                                                                                                                                                                                                                                                                                                                                                                                                                                                                                                                                                                                                                                                                                                                                                                                                                                                                                                                                                                                                                                                                                                                                                                                                                                                                                                                                                                                                                                                                                                                                                                                                                                                                                                                                                                                                                                                                                                                                                                           | 49 SE                |        |
| TODALER PORTEONS    | Strong Chooses                                |               | Placed Teachers In Care  | 1. SASS4 100A        | Novdles          | Swedish Moat bolls               | Whole/17% Will    |                     |                       | Freisid Applie Weddiges | Sweet Feet      | Planet Co                                                          | Swedish Meathals        | 12.6. Washarin Orango Sciences 5 1/2 to | MSI Cons Cass Cardal                                                                                                                                                                                                                                                                                                                                                                                                                                                                                                                                                                                                                                                                                                                                                                                                                                                                                                                                                                                                                                                                                                                                                                                                                                                                                                                                                                                                                                                                                                                                                                                                                                                                                                                                                                                                                                                                                                                                                                                                                                                                                                           | Wholope will         | 18-0:+ |
|                     | 1/2                                           |               | 4/4/8                    | Ť                    | 3                | 2) 02.                           | 6.02              |                     |                       | 500                     | į               | 13                                                                 | 202                     | 1/2 %                                   | 7,5%                                                                                                                                                                                                                                                                                                                                                                                                                                                                                                                                                                                                                                                                                                                                                                                                                                                                                                                                                                                                                                                                                                                                                                                                                                                                                                                                                                                                                                                                                                                                                                                                                                                                                                                                                                                                                                                                                                                                                                                                                                                                                                                           | 607.                 |        |
|                     | Grandam Grasser                               |               | Analogopea               | Gartie Brocke.       | offa Sparka also | 2 oz. Meattess Chiston and Grany | Whateh To Mile    |                     |                       | Bonin productioned      | Sparra Grazzali | 80% AC 1870 WA                                                     | Disad Chicken and Grave | These Pears in Jaice                    | Majera Paramenta Majera                                                                                                                                                                                                                                                                                                                                                                                                                                                                                                                                                                                                                                                                                                                                                                                                                                                                                                                                                                                                                                                                                                                                                                                                                                                                                                                                                                                                                                                                                                                                                                                                                                                                                                                                                                                                                                                                                                                                                                                                                                                                                                        | Allow Salidated will | 19-00+ |
|                     | - 3<br>- 3                                    | 4             | د                        | 4                    | 2/3/6            | 200                              | 600               | ·                   |                       | 4                       |                 | 100<br>100<br>100<br>100<br>100<br>100<br>100<br>100<br>100<br>100 | 2.6%                    | 4/2                                     | 10 PM                                                                                                                                                                                                                                                                                                                                                                                                                                                                                                                                                                                                                                                                                                                                                                                                                                                                                                                                                                                                                                                                                                                                                                                                                                                                                                                                                                                                                                                                                                                                                                                                                                                                                                                                                                                                                                                                                                                                                                                                                                                                                                                          | 606                  |        |
|                     | Sliced Turkey Breast<br>Wig Water Bread Slice | MG Burger Bun | American Chaces Slice    | Fresh Orsaed Wadgist | Taken Toda       | Sardonburgor                     | Alia or Malcollo. | Marine Common State | American Chasse Shoot | Strock Grandy hopes     |                 | 70-077546                                                          | Seef Party              | Tresh Barans                            | STATE THE STATE OF | White of Lotons      | 20-00+ |
| 52H00               | 4.00                                          | -8            | <del>1</del> 24          |                      | 74<br>20         | 200                              | 600               |                     | 9                     | Š                       |                 |                                                                    | 25.00                   | 1/2/                                    | ξ;<br>γ                                                                                                                                                                                                                                                                                                                                                                                                                                                                                                                                                                                                                                                                                                                                                                                                                                                                                                                                                                                                                                                                                                                                                                                                                                                                                                                                                                                                                                                                                                                                                                                                                                                                                                                                                                                                                                                                                                                                                                                                                                                                                                                        | 60.                  |        |
| SOHOOL AGS TORTHOUS | MS Declarations Checkers<br>190% Fruit Chico  | Broodetica    | Dispositive and in Jajon |                      | Mizad Vege+ables | Vegan Chicksh Pathy              | Waste Gallery     |                     | Canabrand             | Fresh factors           |                 | Missel Vingoliables                                                | NO CHICAN PATTY         | Piecapolo in Juico                      | Grarala                                                                                                                                                                                                                                                                                                                                                                                                                                                                                                                                                                                                                                                                                                                                                                                                                                                                                                                                                                                                                                                                                                                                                                                                                                                                                                                                                                                                                                                                                                                                                                                                                                                                                                                                                                                                                                                                                                                                                                                                                                                                                                                        | Alle Palizaga        | 21-04  |
|                     | 126                                           |               |                          |                      | 2)<br>(4)<br>(5) | 202                              | 600               |                     |                       | 1                       | 13<br>13        | 500                                                                | 200                     | 150                                     | 15.80                                                                                                                                                                                                                                                                                                                                                                                                                                                                                                                                                                                                                                                                                                                                                                                                                                                                                                                                                                                                                                                                                                                                                                                                                                                                                                                                                                                                                                                                                                                                                                                                                                                                                                                                                                                                                                                                                                                                                                                                                                                                                                                          | 6 st.                |        |
|                     | Animal Crashers<br>100% From Julice           |               | Pingroote Tulking        | CALCON SCORE         | Shippe New       | TEXTINAL CHICKEN                 | Wholey's Wile     |                     |                       | Cedapp o Tidb, rs       | 0.55 psoul      | B-04/7/200                                                         | Testigad Chicken        | Fresh Noles                             | NO CORPORATION DISSO                                                                                                                                                                                                                                                                                                                                                                                                                                                                                                                                                                                                                                                                                                                                                                                                                                                                                                                                                                                                                                                                                                                                                                                                                                                                                                                                                                                                                                                                                                                                                                                                                                                                                                                                                                                                                                                                                                                                                                                                                                                                                                           | Shirt enhangement    | 22-00+ |

**®** 

SEASON OF THE

21 G m 21.175.5 11.044/316613-930 1489

**@@@@@@@@** 

SUMOL ASE PORTIONS

ALCOHOLOGY CONTROL OF THE CONTROL OF

e Division of Catering on Call

October 2021

Foodservice Menu

**(4)**