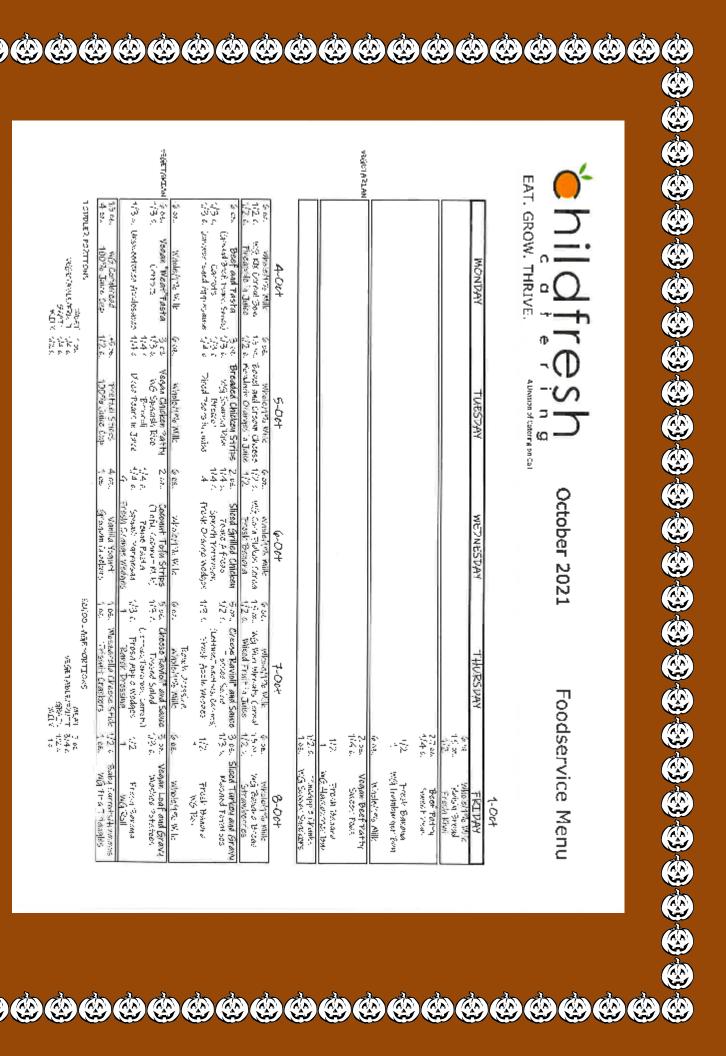

**@@@@@@@@@@@@@** 

|        |                       |                                  | ASÖRLÜST UN                      |                |                                      |                            |                            |           |      |
|--------|-----------------------|----------------------------------|----------------------------------|----------------|--------------------------------------|----------------------------|----------------------------|-----------|------|
| •<br>• |                       |                                  |                                  |                |                                      |                            |                            | MONDAY    |      |
| \<br>! |                       |                                  |                                  |                |                                      |                            |                            | TUESDAY   |      |
| ·<br>I |                       |                                  |                                  |                |                                      |                            |                            | WEZNESDAY |      |
| :      |                       |                                  |                                  |                |                                      |                            |                            | THURSDAY  |      |
|        | 1/2.s.                | 4 15                             | 1774°                            | 603            | · - 5                                | 27 sh<br>1/4 s             | in in the second           |           |      |
|        | SATE SAUS DARONS SON. | этсэн балагы<br>Эв Наскортуулдуу | Vegan Beef Pathy<br>Skiest Falls | Whole/Cro Milk | Ностроидина (50)<br>Ностроидина (50) | Book Poding<br>Sweet Freet | Wishers President Comments | FKIDAY    | 1-04 |
|        |                       |                                  |                                  |                |                                      |                            |                            | ш         | l    |

|                       | 112 c<br>112 c           | APORE  White Hills  With It Cornel Sou  Five alrels in Julice  Boof and Taska  Caread South Tracks | CON 12 5 6                                                         | ¥ 8 3                                        | 12 15 g<br>2                                                                                                                                                                                                                                                                                                                                                                                                                                                                                                                                                                                                                                                                                                                                                                                                                                                                                                                                                                                                                                                                                                                                                                                                                                                                                                                                                                                                                                                                                                                                                                                                                                                                                                                                                                                                                                                                                                                                                                                                                                                                                                                  | Trica<br>Trica                                              | इ.क. हे. हे क                                                                      | 78 28 28 28 28 28 28 28 28 28 28 28 28 28                                | 7-004  For History 12 With 15 Care 11 Care 12 | P-Oot  Wised Frait - Jule  Cheese Rayiol - and Sause  Cheese Rayiol - and Sause |
|-----------------------|--------------------------|----------------------------------------------------------------------------------------------------|--------------------------------------------------------------------|----------------------------------------------|-------------------------------------------------------------------------------------------------------------------------------------------------------------------------------------------------------------------------------------------------------------------------------------------------------------------------------------------------------------------------------------------------------------------------------------------------------------------------------------------------------------------------------------------------------------------------------------------------------------------------------------------------------------------------------------------------------------------------------------------------------------------------------------------------------------------------------------------------------------------------------------------------------------------------------------------------------------------------------------------------------------------------------------------------------------------------------------------------------------------------------------------------------------------------------------------------------------------------------------------------------------------------------------------------------------------------------------------------------------------------------------------------------------------------------------------------------------------------------------------------------------------------------------------------------------------------------------------------------------------------------------------------------------------------------------------------------------------------------------------------------------------------------------------------------------------------------------------------------------------------------------------------------------------------------------------------------------------------------------------------------------------------------------------------------------------------------------------------------------------------------|-------------------------------------------------------------|------------------------------------------------------------------------------------|--------------------------------------------------------------------------|-------------------------------------------------------------------------------------------------------------------------------------------------------------------------------------------------------------------------------------------------------------------------------------------------------------------------------------------------------------------------------------------------------------------------------------------------------------------------------------------------------------------------------------------------------------------------------------------------------------------------------------------------------------------------------------------------------------------------------------------------------------------------------------------------------------------------------------------------------------------------------------------------------------------------------------------------------------------------------------------------------------------------------------------------------------------------------------------------------------------------------------------------------------------------------------------------------------------------------------------------------------------------------------------------------------------------------------------------------------------------------------------------------------------------------------------------------------------------------------------------------------------------------------------------------------------------------------------------------------------------------------------------------------------------------------------------------------------------------------------------------------------------------------------------------------------------------------------------------------------------------------------------------------------------------------------------------------------------------------------------------------------------------------------------------------------------------------------------------------------------------|---------------------------------------------------------------------------------|
|                       | 75%                      | Boof and Pasha Sec. (Grand Sec.) 1/3 a.<br>Carrots 1/3 a.                                          | 1300<br>1300<br>1300<br>1300<br>1300<br>1300<br>1300<br>1300       | Broaded Chicken Strips MS Sharrod Wax Broker | 125<br>125<br>127<br>127<br>127                                                                                                                                                                                                                                                                                                                                                                                                                                                                                                                                                                                                                                                                                                                                                                                                                                                                                                                                                                                                                                                                                                                                                                                                                                                                                                                                                                                                                                                                                                                                                                                                                                                                                                                                                                                                                                                                                                                                                                                                                                                                                               |                                                             | 5 27<br>1920                                                                       | Cheese Pavioli and Sauce<br>- 50000 Saide<br>(Letting, nactices, Carres) | 13 00<br>13 00<br>14 00                                                                                                                                                                                                                                                                                                                                                                                                                                                                                                                                                                                                                                                                                                                                                                                                                                                                                                                                                                                                                                                                                                                                                                                                                                                                                                                                                                                                                                                                                                                                                                                                                                                                                                                                                                                                                                                                                                                                                                                                                                                                                                       | Sliped Tarkey and Gr<br>Musakd Ferrit ses                                       |
|                       | ()<br>()<br>()           | ींने दा हेकात्स्थर जनते संस्कृत्यकान्त्र नीचे व                                                    | 40.<br>M                                                           | Direct Teachs in Links                       | <u>*</u>                                                                                                                                                                                                                                                                                                                                                                                                                                                                                                                                                                                                                                                                                                                                                                                                                                                                                                                                                                                                                                                                                                                                                                                                                                                                                                                                                                                                                                                                                                                                                                                                                                                                                                                                                                                                                                                                                                                                                                                                                                                                                                                      | frusk Ovarep wedajos                                        | 益                                                                                  |                                                                          | ± 55                                                                                                                                                                                                                                                                                                                                                                                                                                                                                                                                                                                                                                                                                                                                                                                                                                                                                                                                                                                                                                                                                                                                                                                                                                                                                                                                                                                                                                                                                                                                                                                                                                                                                                                                                                                                                                                                                                                                                                                                                                                                                                                          | Fresh Baaded<br>NG Tak                                                          |
|                       | \$ oz.                   | 제26 원수원이 있다.                                                                                       | 608                                                                | Wholester's Milk                             | 600                                                                                                                                                                                                                                                                                                                                                                                                                                                                                                                                                                                                                                                                                                                                                                                                                                                                                                                                                                                                                                                                                                                                                                                                                                                                                                                                                                                                                                                                                                                                                                                                                                                                                                                                                                                                                                                                                                                                                                                                                                                                                                                           | al Mark Wilder                                              | 605.                                                                               | Torsch 2005sture<br>Windsday's Wille                                     | 508                                                                                                                                                                                                                                                                                                                                                                                                                                                                                                                                                                                                                                                                                                                                                                                                                                                                                                                                                                                                                                                                                                                                                                                                                                                                                                                                                                                                                                                                                                                                                                                                                                                                                                                                                                                                                                                                                                                                                                                                                                                                                                                           | wholefare who                                                                   |
| S E.J.<br>PR & NUTAUL | 1,45°<br>UN 22<br>10 ° 2 | YOUR "WEST TASTA                                                                                   | 300<br>300<br>300<br>300<br>300<br>300<br>300<br>300<br>300<br>300 | Vegan Chicken Pathy<br>NG Spanish Rice       | 2 00                                                                                                                                                                                                                                                                                                                                                                                                                                                                                                                                                                                                                                                                                                                                                                                                                                                                                                                                                                                                                                                                                                                                                                                                                                                                                                                                                                                                                                                                                                                                                                                                                                                                                                                                                                                                                                                                                                                                                                                                                                                                                                                          | Coconet Tofu Strips (Tatu. Cooner M. E.)                    | ± 98<br>00<br>00<br>00<br>00<br>00<br>00<br>00<br>00<br>00<br>00<br>00<br>00<br>00 | 5 sc. Cheese Reviel? and Seuce 5 sc.<br>1757. This ad Salad 173 c.       | () (3)<br>() ()                                                                                                                                                                                                                                                                                                                                                                                                                                                                                                                                                                                                                                                                                                                                                                                                                                                                                                                                                                                                                                                                                                                                                                                                                                                                                                                                                                                                                                                                                                                                                                                                                                                                                                                                                                                                                                                                                                                                                                                                                                                                                                               | Vegan Loaf and Grave                                                            |
|                       | ÷                        | 1/3 ». Ursweederse Applesanse 1/4 «                                                                | 载                                                                  | Powell and Earth                             | 10 to | Penne Pastia<br>Senauli Pennesiaa<br>Eresia Sirange Wedajes | <u>ال</u><br>الأراب                                                                | 다.<br>2017<br>2018년                                                      | #\$; ·                                                                                                                                                                                                                                                                                                                                                                                                                                                                                                                                                                                                                                                                                                                                                                                                                                                                                                                                                                                                                                                                                                                                                                                                                                                                                                                                                                                                                                                                                                                                                                                                                                                                                                                                                                                                                                                                                                                                                                                                                                                                                                                        | Freed Serona<br>WG/Sall                                                         |
|                       | 1,5 ct.                  | MG Combined<br>180% Jaine Sep                                                                      | 173.7                                                              | day shirt addit                              | 46                                                                                                                                                                                                                                                                                                                                                                                                                                                                                                                                                                                                                                                                                                                                                                                                                                                                                                                                                                                                                                                                                                                                                                                                                                                                                                                                                                                                                                                                                                                                                                                                                                                                                                                                                                                                                                                                                                                                                                                                                                                                                                                            | Vanilla Yogurti<br>Granom in ockers                         | 88                                                                                 | Massarolla Chasse Stick 1/2 c                                            | 1/2 6                                                                                                                                                                                                                                                                                                                                                                                                                                                                                                                                                                                                                                                                                                                                                                                                                                                                                                                                                                                                                                                                                                                                                                                                                                                                                                                                                                                                                                                                                                                                                                                                                                                                                                                                                                                                                                                                                                                                                                                                                                                                                                                         | Baby Carrots/Humans                                                             |
|                       | ו כושם                   | I STADLES, NO STLONG                                                                               |                                                                    |                                              |                                                                                                                                                                                                                                                                                                                                                                                                                                                                                                                                                                                                                                                                                                                                                                                                                                                                                                                                                                                                                                                                                                                                                                                                                                                                                                                                                                                                                                                                                                                                                                                                                                                                                                                                                                                                                                                                                                                                                                                                                                                                                                                               |                                                             | (e)<br>(e)                                                                         | SNOTTSD-REAL COLUS                                                       |                                                                                                                                                                                                                                                                                                                                                                                                                                                                                                                                                                                                                                                                                                                                                                                                                                                                                                                                                                                                                                                                                                                                                                                                                                                                                                                                                                                                                                                                                                                                                                                                                                                                                                                                                                                                                                                                                                                                                                                                                                                                                                                               |                                                                                 |