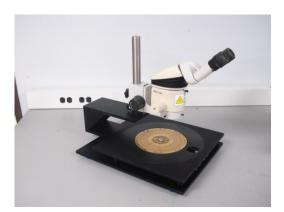

## PROBE CARD REPAIR STAND

FOR STEREO MICROSCOPES

The Probe Card Repair Stand is an accessory stand for stereo microscopes or other optical systems. It is designed to securely hold a wafer probe card in place for inspection and repair activities.

## Features Include:

- Large stable stand to accommodate 13-in diameter probe cards
- Insert to accommodate 8-in diameter probe cards
- Y-axis movement on dual bearing system for smooth, trouble free operation through 15-in.
- Arbor Post for stereo microscope focus block allows the microscope to swings left and right for full coverage of probe card.