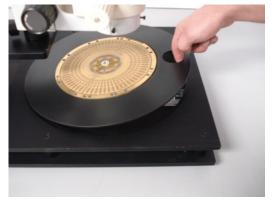

## PROBE CARD REPAIR STAND

FOR STEREO MICROSCOPES

The Probe Card Repair Stand is an accessory stand for stereo microscopes or other optical systems. It is designed to securely hold a wafer probe card in place for inspection and repair activities.

## Features Include:

- Large stable stand to accommodate 13-in diameter probe cards
- Insert to accommodate 8-in diameter probe cards
- Y-axis movement on dual bearing system for smooth, trouble free operation through 15-in.
- Arbor Post for stereo microscope focus block allows the microscope to swings left and right for full coverage of probe card.