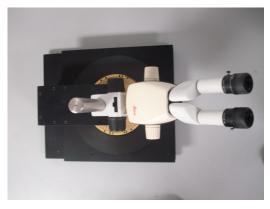

## PROBE CARD REPAIR STAND

FOR STEREO MICROSCOPES

The Probe Card Repair Stand is an accessory stand for stereo microscopes or other optical systems. It is designed to securely hold a wafer probe card in place for inspection and repair activities.

## Features Include:

- Large stable stand to accommodate 13-in diameter probe cards
- Insert to accommodate 8-in diameter probe cards
- Y-axis movement on dual bearing system for smooth, trouble free operation through 15-in.
- Arbor Post for stereo microscope focus block allows the microscope to swings left and right for full coverage of probe card.