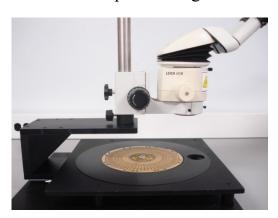

## PROBE CARD REPAIR STAND

FOR STEREO MICROSCOPES

The Probe Card Repair Stand is an accessory stand for stereo microscopes or other optical systems. It is designed to securely hold a wafer probe card in place for inspection and repair activities.

## Features Include:

- Large stable stand to accommodate 13-in diameter probe cards
- Insert to accommodate 8-in diameter probe cards
- Y-axis movement on dual bearing system for smooth, trouble free operation through 15-in.
- Arbor Post for stereo microscope focus block allows the microscope to swings left and right for full coverage of probe card.