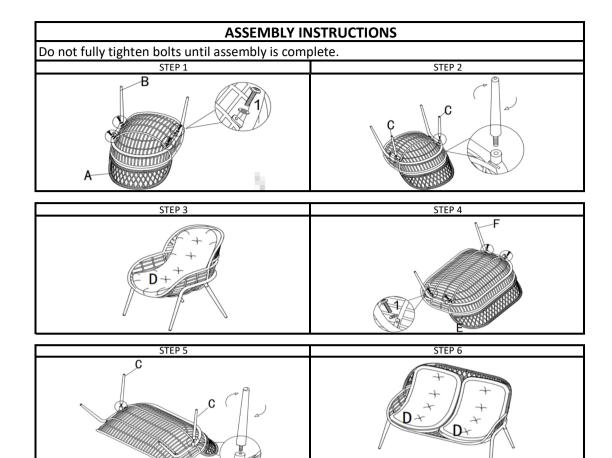

## **ASSEMBLY INSTRUCTIONS**

Belize 4 Pc Outdoor Set

Avoid using sharp objects such as a knife to cut open packing as you may accidentally damage the upholstery.

| PARTS LIST |                          |        |          |
|------------|--------------------------|--------|----------|
| ITEM       | DESCRIPTION              | SKETCH | QUANTITY |
| HW1        | Bolt and Washer<br>M6*15 |        | 28 PCS   |
| HW2        | Allen Key                |        | 1 PC     |
| А          | Chair                    |        | 2 PCS    |
| В          | Chair Frame              |        | 2 PCS    |
| С          | Rear Leg                 |        | 6 PCS    |
| D          | Cushion                  |        | 4 PCS    |
| E          | Loveseat                 |        | 1 PC     |
| F          | Loveseat Frame           |        | 1 PC     |
| G          | Table Top                |        | 1 PC     |
| Н          | Table Leg                |        | 4 PCS    |
| I          | Table Glass              |        | 1 PC     |