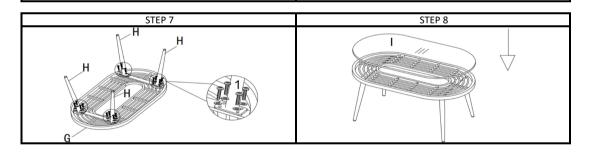

## **ASSEMBLY INSTRUCTIONS**

Belize 4 Pc Outdoor Set

Avoid using sharp objects such as a knife to cut open packing as you may accidentally damage the upholstery.

| PARTS LIST |                          |        |          |
|------------|--------------------------|--------|----------|
| ITEM       | DESCRIPTION              | SKETCH | QUANTITY |
| HW1        | Bolt and Washer<br>M6*15 |        | 28 PCS   |
| HW2        | Allen Key                |        | 1 PC     |
| А          | Chair                    |        | 2 PCS    |
| В          | Chair Frame              |        | 2 PCS    |
| С          | Rear Leg                 |        | 6 PCS    |
| D          | Cushion                  |        | 4 PCS    |
| E          | Loveseat                 |        | 1 PC     |
| F          | Loveseat Frame           |        | 1 PC     |
| G          | Table Top                |        | 1 PC     |
| Н          | Table Leg                |        | 4 PCS    |
| I          | Table Glass              |        | 1 PC     |