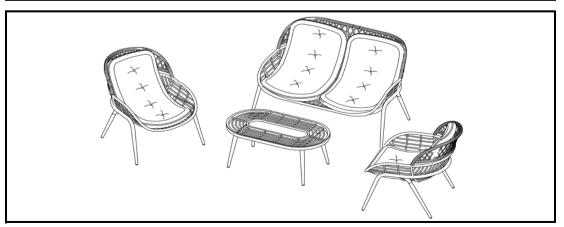

## **ASSEMBLY INSTRUCTIONS**

Belize 4 Pc Outdoor Set

Avoid using sharp objects such as a knife to cut open packing as you may accidentally damage the upholstery.

| PARTS LIST |                          |        |          |
|------------|--------------------------|--------|----------|
| ITEM       | DESCRIPTION              | SKETCH | QUANTITY |
| HW1        | Bolt and Washer<br>M6*15 |        | 28 PCS   |
| HW2        | Allen Key                |        | 1 PC     |
| А          | Chair                    |        | 2 PCS    |
| В          | Chair Frame              |        | 2 PCS    |
| С          | Rear Leg                 |        | 6 PCS    |
| D          | Cushion                  |        | 4 PCS    |
| E          | Loveseat                 |        | 1 PC     |
| F          | Loveseat Frame           |        | 1 PC     |
| G          | Table Top                |        | 1 PC     |
| Н          | Table Leg                |        | 4 PCS    |
| I          | Table Glass              |        | 1 PC     |