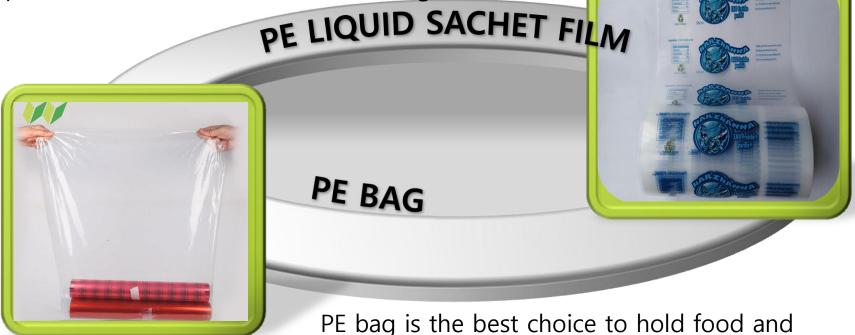

### VI PE BAG & FILM

Our company has gained expertise in the manufacture and export of single layer PE film rolls which have great quality and awesome design. It is widely accepted by our clients in **form-fill-seal** production line for **water** and **beverage** 

PE bag is the best choice to hold food and chemical ingredients during transportation. It's the most convenient and affordable way.

Size: 500mm(width) \* Customized Length