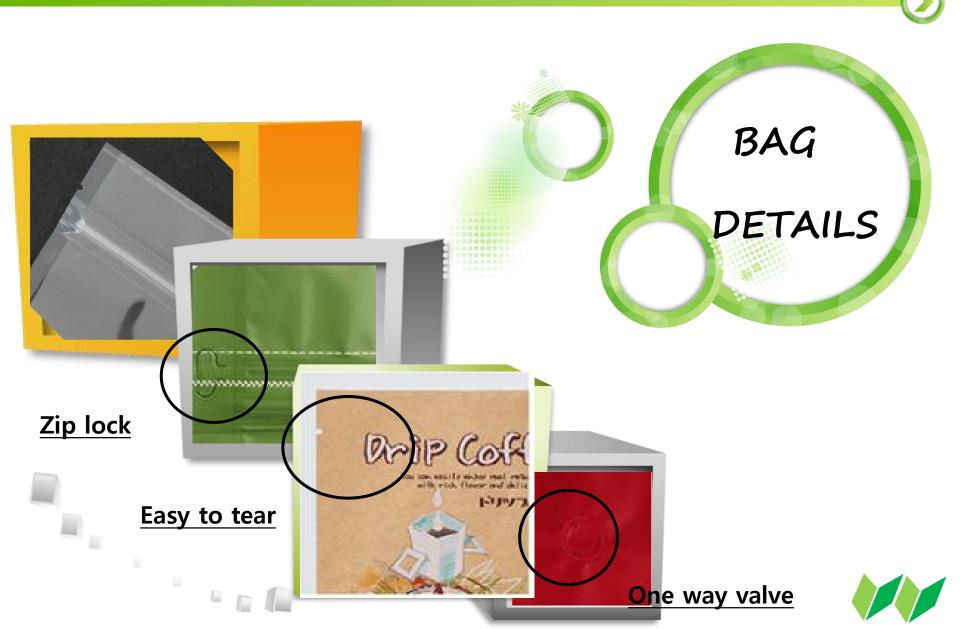

### II AUTO PACKING/SEALING FILM

| Product           | Laminated film roll                     |  |  |  |
|-------------------|-----------------------------------------|--|--|--|
| Application       | Medicine packaging, food packaging etc. |  |  |  |
| Thickness         | As customized                           |  |  |  |
| Width             | 60-950mm                                |  |  |  |
| Core              | 76mm                                    |  |  |  |
| Printing colors   | up to 9 colors                          |  |  |  |
| Printing process  | Gravure printing                        |  |  |  |
| Surface finishing | Glossy or Matte                         |  |  |  |
| Feature           | Heat sealing/Microwavable               |  |  |  |

Composite film is made by bonding a variety of different plastic types and aluminium foil. This makes the packaging stable with a high oxygen and moisture barrier which maintains the integrity of the product.

Soft packaging machine can be used to pack products directly on auto packaging machines or produce different types of bags through Radio Frequency Heat Sealing

#### **Classifications:**

- BOPP(or PP)/LDPE PET/CPP
- BOPP(or PP)/CPP
- PET/LDPE

- PET/PA(NYLON)/PE
- PET/VMPET(metallized PET)/PE
- PET/Al Foil/PE
- Other Customized