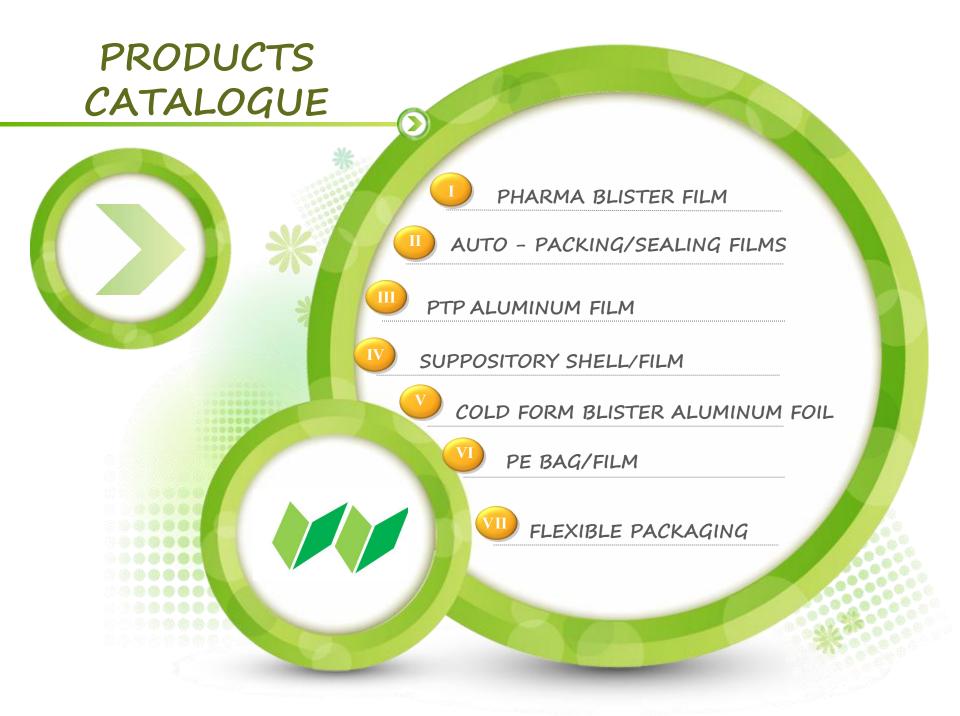

### I PHARMA BLISTER PACKAGING

## ■ Rigid PVC

### ■PVC/PVDC, PVC/PE/PVDC Composite Film

Liquid & Semi-liquid Oral Solution

Duplex: Typical structure PVC (250 - 300 μm) - PVDC coating (40/50/6 0/70/80/ 90 GSM)

We are highly appreciated in the market for our exquisite collection of **Duplex Coated P** harmaceutical PVC Film. These products ar e coated with PVDC & PVDC-PE-PVC for trip lex. These film can be used on most commo plister machines and packaging lines.