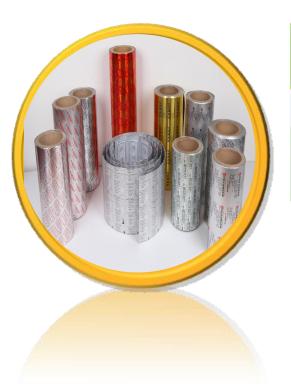

### I PHARMA BLISTER PACKAGING

### ■PVC/PVDC, PVC/PE/PVDC Composite Film

Liquid & Semi-liquid Oral Solution

Duplex: Typical structure PVC (250 - 300 μm) - PVDC coating (40/50/6 0/70/80/ 90 GSM)

We are highly appreciated in the market for our exquisite collection of **Duplex Coated P** harmaceutical PVC Film. These products ar e coated with PVDC & PVDC-PE-PVC for trip lex. These film can be used on most commo plister machines and packaging lines.

Triplex: Typical PVC (250  $\mu$ ) - PE (30  $\mu$ ) - PVDC coating (40 - 180 GSM)

| Product      | PVC   | PVDC      | WVTR                    | 02 Barrier                              |
|--------------|-------|-----------|-------------------------|-----------------------------------------|
|              | ( µm) | Coating   | Barrier                 | $\{\text{cm}^3/(\text{m}^2 \cdot 24)\}$ |
|              |       | $(g/m^2)$ | $\{g/(m^2 \cdot 24h)\}$ | h•0.1MPa)}                              |
| PVC/PV<br>DC | 250   | 40        | <b>≦</b> 0.60           | <b>≦</b> 0.40                           |
|              | 250   | 60        | <b>≦</b> 0.40           | <b>≦</b> 0.30                           |
|              | 250   | 90        | <b>≦</b> 0.30           | <b>≦</b> 0. 20                          |

| Pro  | PVC   | PE   | PVDC Co           | WVTR Bar          | 02 Barrier{c                  |
|------|-------|------|-------------------|-------------------|-------------------------------|
| duc  | ( µm) | (µm) | ating(g           | rier{g/           | $m^3/(m^2 \cdot 24h \cdot 0.$ |
| t    |       |      | $/\mathrm{m}^2$ ) | $(m^2 \cdot 24h)$ | 1MPa)}                        |
|      |       |      |                   |                   |                               |
| PV   | 250   | 30   | 90                | $\leq 0.20$       | <b>≦</b> 0. 10                |
| C/P  |       |      |                   |                   |                               |
| E/P  | 250   | 30   | 120               | ≤ 0.11            | <b>≤</b> 0.08                 |
| VDC  |       |      |                   |                   |                               |
| . 20 | 250   | 30   | 180               | $\leq 0.06$       | <b>≤</b> 0.05                 |
|      |       |      |                   |                   |                               |