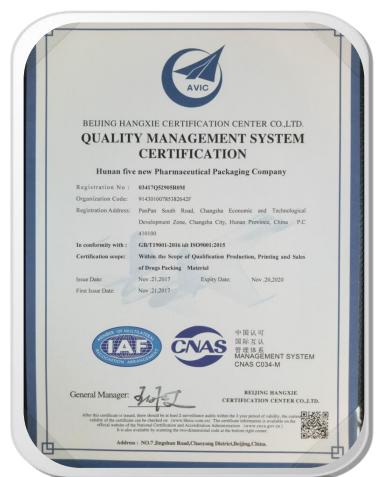

# HUNAN XINWUZHOU



PHARMACEUTICAL PACKAGING
COMPANY CO.,LTD

### ABOUT US



#### **HUNAN XINWUZHOU**

Company Profile



HUNAN XINWUZHOU PACK AGING CO.,LTD is a leading Chinese pharmaceutical mate rial packaging company that opened in 1997. In the last 17 years of existence, we have developed into one of the big gest domestic packaging film suppliers in pharma and food area.

The company has 800 emplo yee across two manufacturin g plant, occupying 80 acres i n China — our head office is base in Changsha, capital cit y of Hunan province.



Production Line



Main Office Buliding



### CERTIFICATES









SGS





### I PHARMA BLISTER PACKAGING

## ■ Rigid PVC





### I PHARMA BLISTER PACKAGING



### ■PVC/PVDC, PVC/PE/PVDC Composite Film

Liquid & Semi-liquid Oral Solution

Duplex: Typical structure PVC (250 - 300 μm) - PVDC coating (40/50/6 0/70/80/ 90 GSM)

We are highly appreciated in the market for our exquisite collection of **Duplex Coated P** harmaceutical PVC Film. These products ar e coated with PVDC & PVDC-PE-PVC for trip lex. These film can be used on most commo plister machines and packaging lines.

Triplex: Typical PVC (250  $\mu$ ) - PE (30  $\mu$ ) - PVDC coating (40 - 180 GSM)

| Product      | PVC   | PVDC      | WVTR                    | 02 Barrier                              |
|--------------|-------|-----------|-------------------------|-----------------------