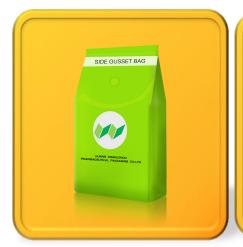

### II AUTO PACKING/SEALING FILM

| Product           | Laminated film roll                     |  |  |  |
|-------------------|-----------------------------------------|--|--|--|
| Application       | Medicine packaging, food packaging etc. |  |  |  |
| Thickness         | As customized                           |  |  |  |
| Width             | 60-950mm                                |  |  |  |
| Core              | 76mm                                    |  |  |  |
| Printing colors   | up to 9 colors                          |  |  |  |
| Printing process  | Gravure printing                        |  |  |  |
| Surface finishing | Glossy or Matte                         |  |  |  |
| Feature           | Heat sealing/Microwavable               |  |  |  |

Composite film is made by bonding a variety of different plastic types and aluminium foil. This makes the packaging stable with a high oxygen and moisture barrier which maintains the integrity of the product.

Soft packaging machine can be used to pack products directly on auto packaging machines or produce different types of bags through Radio Frequency Heat Sealing

#### **Classifications:**

- BOPP(or PP)/LDPE PET/CPP
- BOPP(or PP)/CPP
- PET/LDPE

- PET/PA(NYLON)/PE
- PET/VMPET(metallized PET)/PE
- PET/Al Foil/PE
- Other Customized