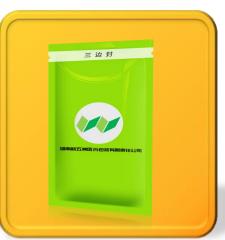

### VII FLEXIBLE PACKAGING

Flat Bottom Bag

Stand up Pouch

Side Gusset Bag

Three Side Bag

| Material Options | MOPP/Kraft Paper/PE or other<br>Customized Material |  |  |  |  |
|------------------|-----------------------------------------------------|--|--|--|--|
| MOQ              | 8000 PCS                                            |  |  |  |  |
| FOB Port         | SHENZHEN                                            |  |  |  |  |
| Color            | up to 10 colors CMYK/Pantone                        |  |  |  |  |
|                  |                                                     |  |  |  |  |

### VII FLEXIBLE PACKAGING