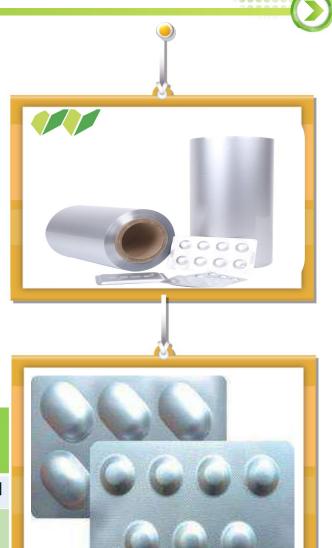

### VCOLD FORM BLISTER ALUMINUM FOIL

#### **Description:**

Cold formed aluminum foil is at the heart of alu a lu PA/Al/PVC sandwich foils used for pharmaceutical blister pack applications because of their inherently superior advantages. Aluminum, even in micron thickness, is the best vapor and light barrier besides providing aesthetic shine for pharmaceutical blister packs.

#### **Specification:**

| Width   | Thickness(micron)                                                                         |       | Total | Core<br>Size | Roll  | Drinting |            |
|---------|-------------------------------------------------------------------------------------------|-------|-------|--------------|-------|----------|------------|
| width   | PA                                                                                        | AL    | PVC   | Thickness    | Size  | Length   | Printing   |
| ≦700mm  | 25                                                                                        | 45-60 | 60    | 145-165µm    | 76 mm | 200-500m | Customized |
| Packing | Inside: Packed with PE plastic bag,plastic plug on end side Outside:Carton box and pallet |       |       |              |       |          |            |