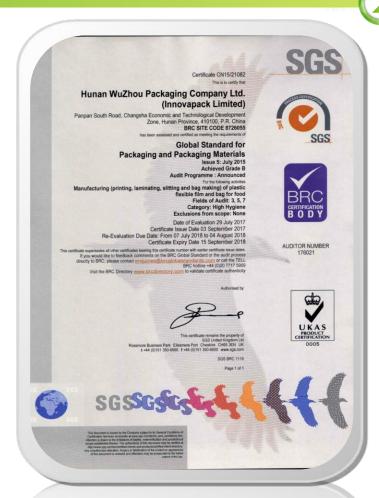

# HUNAN XINWUZHOU



PHARMACEUTICAL PACKAGING
COMPANY CO.,LTD

### ABOUT US



#### **HUNAN XINWUZHOU**

Company Profile



HUNAN XINWUZHOU PACK AGING CO.,LTD is a leading Chinese pharmaceutical mate rial packaging company that opened in 1997. In the last 17 years of existence, we have developed into one of the big gest domestic packaging film suppliers in pharma and food area.

The company has 800 emplo yee across two manufacturin g plant, occupying 80 acres i n China — our head office is base in Changsha, capital cit y of Hunan province.



Production Line



Main Office Buliding



### CERTIFICATES









SGS





### I PHARMA BLISTER PACKAGING

## ■ Rigid PVC





### I PHARMA BLISTER PACKAGING



### ■PVC/PVDC, PVC/PE/PVDC Composite Film

Liquid & Semi-liquid Oral Solution

Duplex: Typical structure PVC (250 - 300 μm) - PVDC coating (40/50/6 0/70/80/ 90 GSM)

We are highly appreciated in the market for our exquisite collection of **Duplex Coated P** harmaceutical PVC Film. These products ar e coated with PVDC & PVDC-PE-PVC for trip lex. These film can be used on most commo plister machines and packaging lines.

Triplex: Typical PVC (250  $\mu$ ) - PE (30  $\mu$ ) - PVDC coating (40 - 180 GSM)

| Product      | PVC   | PVDC      | WVTR                    | 02 Barrier                              |
|--------------|-------|-----------|-------------------------|---------------------------