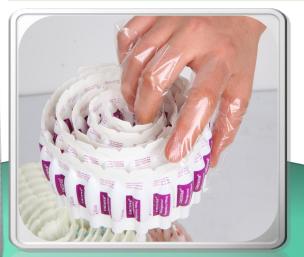

### III PTP ALUMINUM BLISTER FOIL

| Width   | Thickness (micron)                                                               |       |      | Core Diameter | Length/Roll   |
|---------|----------------------------------------------------------------------------------|-------|------|---------------|---------------|
| (mm)    | OP                                                                               | AL    | VC   | Inside :76mm  | 1000-5000m    |
| 310-565 | 0.5-1.5g                                                                         | 20-30 | 3-5g | Outside: 95mm |               |
| Packing | Inside: PE plastic bag with plastic plug for each side; Outside: box and Pallets |       |      |               | tside: Carton |

#### **Applications:**

Blister packages for pharmaceutical products such as capsules, tablets, pill, pastille as well as food products like candy chocolate,etc

#### Characteristic

- Anti-Oxygen
- Moister proof

#### **Classifications:**

- Plain foil
- Printing foil(one-side printing, two-sided printing, single color printing, double color printing)
- Color foil(one-sided golden color, two-sided golden color, or other cust omized color base foil)