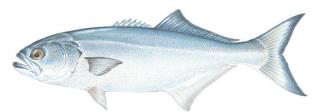

2024

# **Recreational Fishing Limits**

2024

for saltwater fish in Massachusetts waters

Recreational regulations for popular saltwater species by: Open season / Minimum size / Possession limit



#### Striped Bass Year round / 28" to less than 31" / 1 fish

Gaffing prohibited. Use of in-line circle hooks is mandatory when fishing with whole or cut natural baits, except with artificial lures. Except if being prepared for immediate consumption, fish must be kept whole while at sea or on anyadjacent parcel of land; evisceration, scaling, and gutting are allowed.



**Bluefish** Year round / No minimum size limit / 3 fish



# Fluke (Summer Flounder)

May 24 - Sep 23 / 16.5" (shore); 17.5" (vessel) / 5 fish



Black Sea Bass May 18 - Sep 3 / 16.5" / 4 fish





#### **Atlantic Cod**

See mass.gov/saltwater-regulations for current recreational regulations



Haddock See mass.gov/saltwater-regulations for

current recreational regulations



May 1 - Dec 31 / 9.5" (shore); 11" (vessel) / 30 fish

During the open season, aggregate vessel limit may not exceed 150 fish.



Atlantic Mackerel Year round / No minimum size limit / 20 fish

Possession limit applies as daily angler harvest limit or per angler possession limit while fishing.



### Tautog

April 1 - May 31 / 16" - 21" / 3 fish Jun 1 - Jul 31 / 16" - 21" / 1 fish Aug 1 - Oct 14 / 16" - 21" / 3 fi