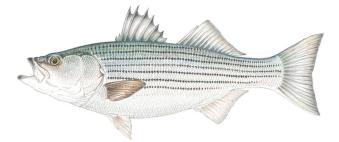

#### Striped Bass Year round / 28" to less than 31" / 1 fish

Gaffing prohibited. Use of in-line circle hooks is mandatory when fishing with whole or cut natural baits, except with artificial lures. Except if being prepared for immediate consumption, fish must be kept whole while at sea or on anyadjacent parcel of land; evisceration, scaling, and gutting are allowed.