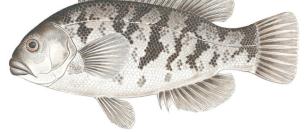

# Fluke (Summer Flounder)

May 24 - Sep 23 / 16.5" (shore); 17.5" (vessel) / 5 fish

Black Sea Bass May 18 - Sep 3 / 16.5" / 4 fish