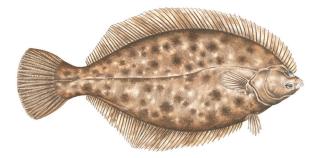

# Fluke (Summer Flounder)

May 24 - Sep 23 / 16.5" (shore); 17.5" (vessel) / 5 fish

Black Sea Bass May 18 - Sep 3 / 16.5" / 4 fish