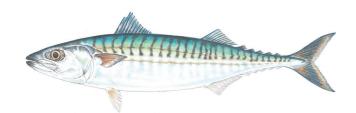

During the open season, aggregate vessel limit may not exceed 150 fish.

Atlantic Mackerel Year round / No minimum size limit / 20 fish

Possession limit applies as daily angler harvest limit or per angler possession limit while fishing.