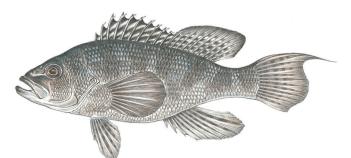

### Tautog

April 1 - May 31 / 16" - 21" / 3 fish Jun 1 - Jul 31 / 16" - 21" / 1 fish Aug 1 - Oct 14 / 16" - 21" / 3 fish Oct 15 - Dec 31 / 16" - 21" / 5 fish

During the open season, 1 fish per person per day may exceed 21" and the aggregate vessel limit may not exceed 10 fish.