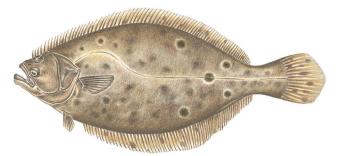

# Fluke (Summer Flounder)

May 24 - Sep 23 / 16.5" (shore); 17.5" (vessel) / 5 fish

Black Sea Bass May 18 - Sep 3 / 16.5" / 4 fish